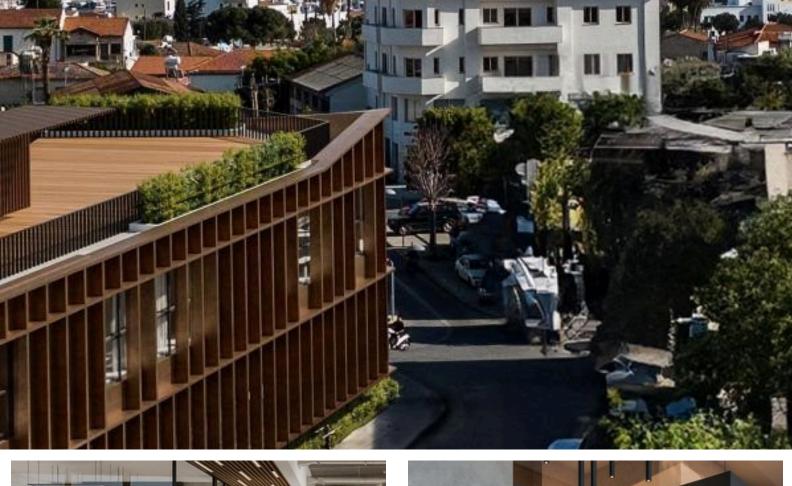

### **About the Property**

The Historical Center is a vibrant area known for its charming architecture and rich cultural heritage, attracting both locals and tourists. Its cobblestone streets are lined with cafes, shops, and galleries, offering a blend of history and modernity. This commercial building offers stunning city views and a prime location with easy access to the highway, making it highly visible and accessible. With nearby amenities like banks, restaurants, and transport services, this space provides an ideal environment for your business to thrive.

## Distances

Amenities: 1 km

Sea: 1 km

Public transport: 1 km

Schools: 2 km