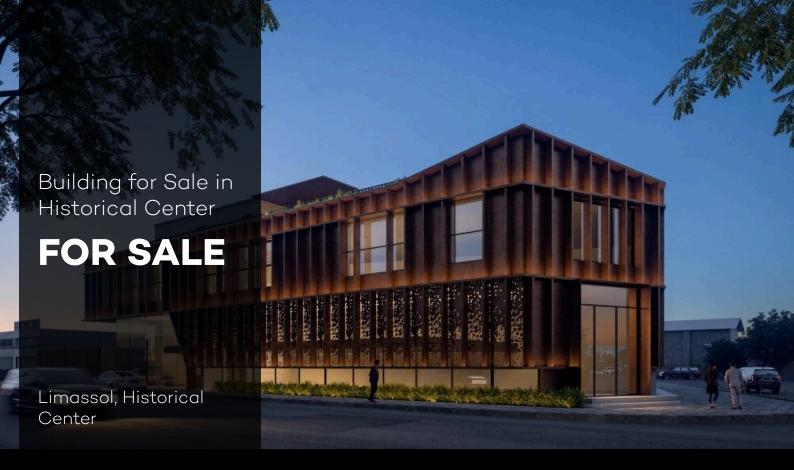

PRICE: €4,800,000 +VAT

Reference 5195

#### Overview

Floors: 2 Parking spaces: 3 Status: Off plan Covered: 1045m<sup>2</sup>

### **About the Property**

The Historical Center is a vibrant area known for its charming architecture and rich cultural heritage, attracting both locals and tourists. Its cobblestone streets are lined with cafes, shops, and galleries, offering a blend of history and modernity. This commercial building offers stunning city views and a prime location with easy access to the highway, making it highly visible and accessible. With nearby amenities like banks, restaurants, and transport services, this space provides an ideal environment for your business to thrive.