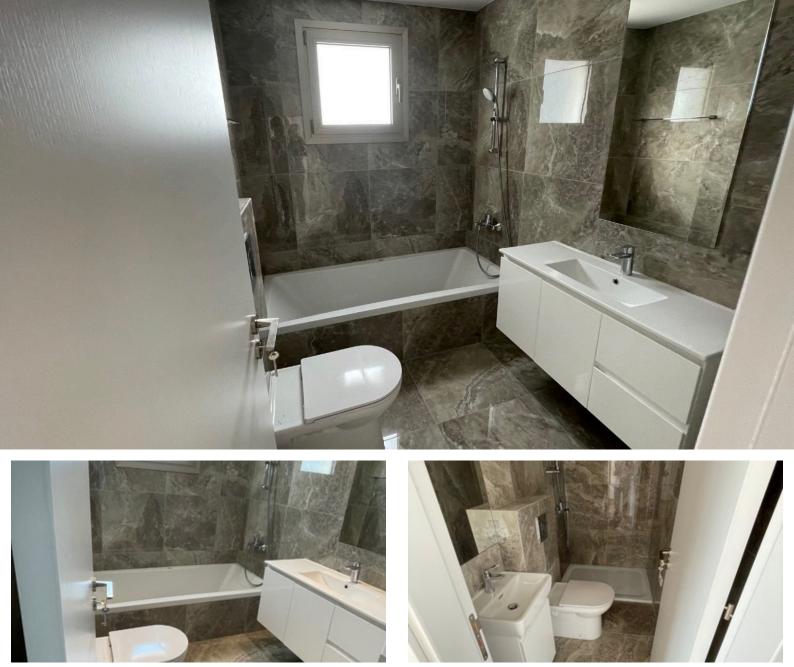

#### Overview

Bedrooms: 2 Bathrooms: 2 Living rooms: 1 Kitchens: 1

Floors: 3

Year of construction:

2018

Furnished: Unfurnished

Parking spaces: 1 Status: Resale

Structure: Concrete Facade: Concrete Covered: 96.12m<sup>2</sup> Covered veranda:

#### **About the Property**

For sale: an inviting apartment in the desirable area of Germasogeia, offering a comfortable living space of 96.12 m2. This resale property features two spacious bedrooms and two modern bathrooms, ideal for families or those seeking extra space. Situated on the first floor of a three-story building, this apartment provides a lovely city view, bringing both light and a sense of openness.