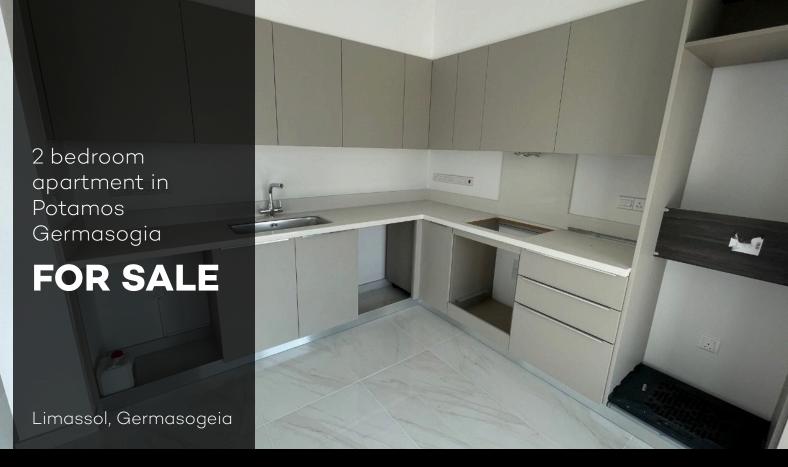

#### **About the Property**

For sale: an inviting apartment in the desirable area of Germasogeia, offering a comfortable living space of 96.12 m2. This resale property features two spacious bedrooms and two modern bathrooms, ideal for families or those seeking extra space. Situated on the first floor of a three-story building, this apartment provides a lovely city view, bringing both light and a sense of openness.

Constructed in 2018, this apartment boasts outstanding energy efficiency, rated A. It is currently unfurnished, offering you the opportunity to customize the space according to your personal style and preferences.