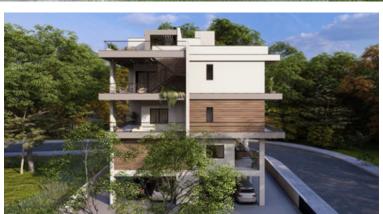

#### Overview

Floors: 3 Year of construction: 2024

Status: Under construction

Structure: Concrete

### About the Property

New apartments are under construction in the beautiful Panthea area, offering spacious units ranging from 50 to 83 square meters. With completion set for 2025, these residences will provide a comfortable living space with modern finishes. Panthea is a picturesque neighborhood with parks, local shops, and restaurants, making it ideal for families and professionals. The area also offers easy access to major roads and public transport for convenient city connectivity. The apartments are energy-efficient, rated A, ensuring lower utility costs and a smaller environmental impact. This property is perfect for those seeking a contemporary lifestyle in a vibrant community.