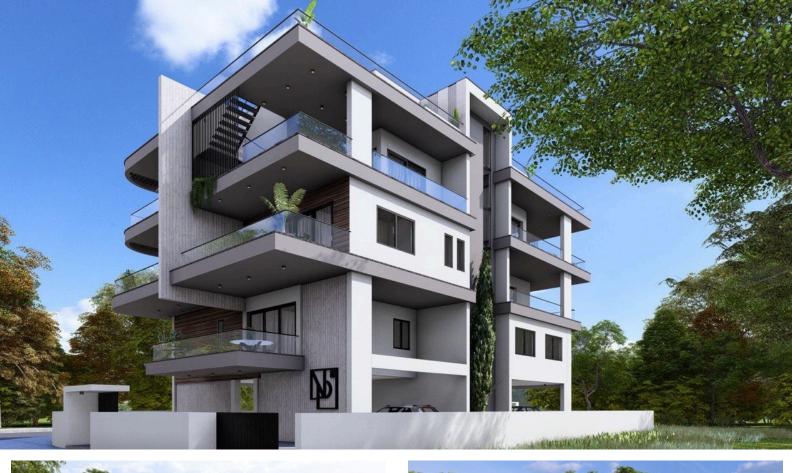

### About the Property

New apartments are under construction in the beautiful Panthea area, offering spacious units ranging from 50 to 83 square meters. With completion set for 2025, these residences will provide a comfortable living space with modern finishes. Panthea is a picturesque neighborhood with parks, local shops, and restaurants, making it ideal for families and professionals. The area also offers easy access to major roads and public transport for convenient city connectivity. The apartments are energy-efficient, rated A, ensuring lower utility costs and a smaller environmental impact. This property is perfect for those seeking a contemporary lifestyle in a vibrant community.

## Features

Easy access to main roads
Easy access to highway
Balcony
Bright

City view
Double glazing
Quiet area
Sea view

Near amenities Roof garden