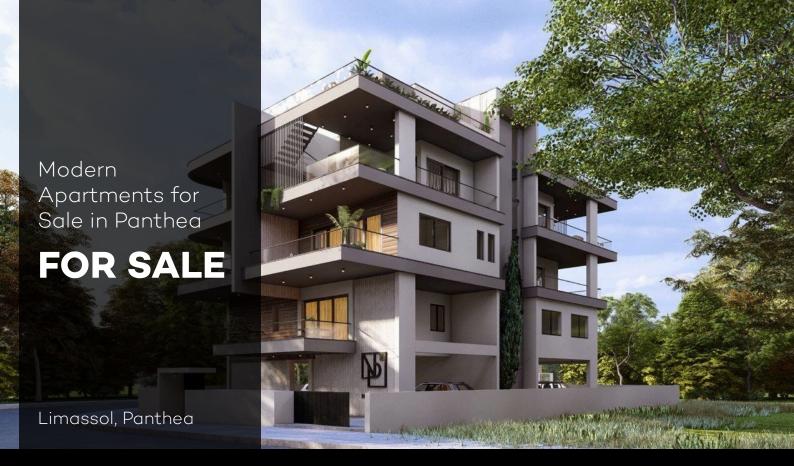

### About the Property

New apartments are under construction in the beautiful Panthea area, offering spacious units ranging from 50 to 83 square meters. With completion set for 2025, these residences will provide a comfortable living space with modern finishes. Panthea is a picturesque neighborhood with parks, local shops, and restaurants, making it ideal for families and professionals. The area also offers easy access to major roads and public transport for convenient city connectivity. The apartments are energy-efficient, rated A, ensuring lower utility costs and a smaller environmental impact. This property is perfect for those seeking a contemporary lifestyle in a vibrant community.

## Features

Easy access to main roads
Easy access to highway
Balcony
Bright

City view
Double glazing
Quiet area
Sea view

Near amenities Roof garden