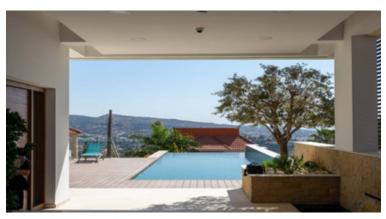

The first floor boasts a spacious living and dining area with a fireplace and access to a vast terrace featuring a heated overflow swimming pool and direct sea views. A sleek chef's kitchen and guest WC complete this level.