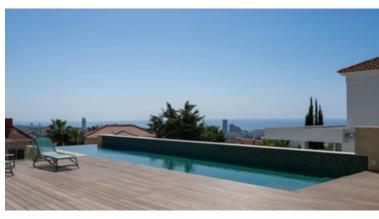

### **About the Property**

This extraordinary, one-of-a-kind 3-storey villa, located in Limassol's prestigious Green Area, offers unmatched luxury with stunning panoramic views of the sea and city skyline.

The first floor boasts a spacious living and dining area with a fireplace and access to a vast terrace featuring a heated overflow swimming pool and direct sea views. A sleek chef's kitchen and guest WC complete this level.

# **Facilities**

Aircondition, Central system

Heating, Split system

Parking, Covered

Pool, Private, overflow

Childrens playground

Spa

Storage