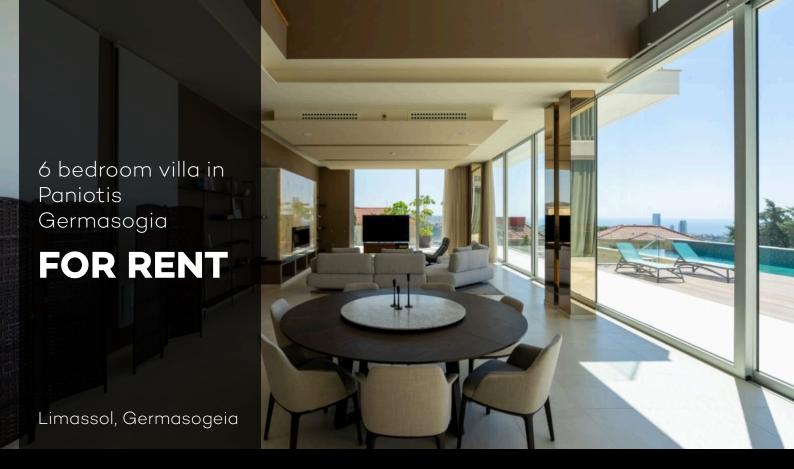

### **About the Property**

This extraordinary, one-of-a-kind 3-storey villa, located in Limassol's prestigious Green Area, offers unmatched luxury with stunning panoramic views of the sea and city skyline.

The first floor boasts a spacious living and dining area with a fireplace and access to a vast terrace featuring a heated overflow swimming pool and direct sea views. A sleek chef's kitchen and guest WC complete this level.