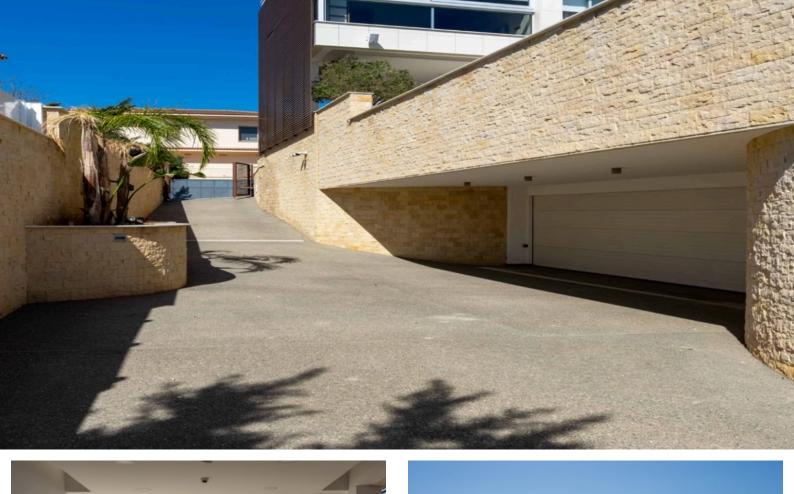

Additional features:

Garage accommodating 2 cars covered (2 uncovered ) and a motorcycle.

Elegant marble and hardwood flooring Expansive glass doors and high ceilings Underfloor heating for year-round comfort.