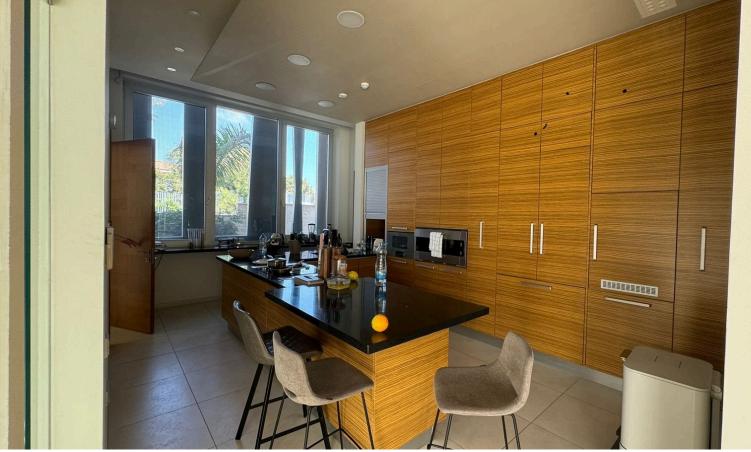

The first floor boasts a spacious living and dining area with a fireplace and access to a vast terrace featuring a heated overflow swimming pool and direct sea views. A sleek chef's kitchen and guest WC complete this level.