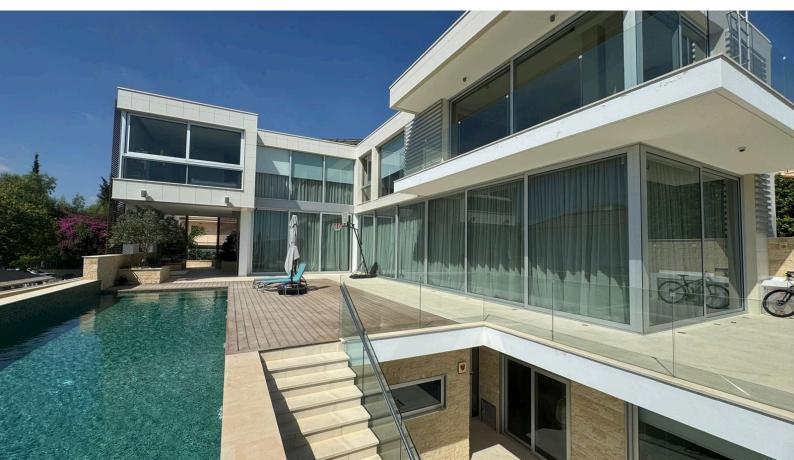

### **About the Property**

This extraordinary, one-of-a-kind 3-storey villa, located in Limassol's prestigious Green Area, offers unmatched luxury with stunning panoramic views of the sea and city skyline.

The first floor boasts a spacious living and dining area with a fireplace and access to a vast terrace featuring a heated overflow swimming pool and direct sea views. A sleek chef's kitchen and guest WC complete this level.