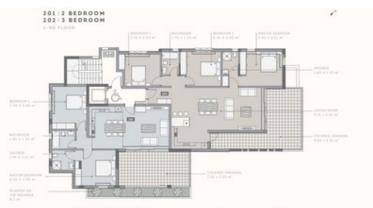

## Overview

24.6m<sup>2</sup>

Bedrooms: 2
Bathrooms: 2
Living rooms: 1
Kitchens: 1
Parking spaces: 1
Status: Under
construction
Structure: Concrete
Covered: 83.4m²
Covered veranda:

## **About the Property**

A new residential development under construction in the heart of the city center. Amazing location to live, central, close to the beach, close to the all the supermarkets and shops. The 2 bedroom is a spacious choice - 83 sqm internal and 24 sqm veranda. One of the main features - wooden flooring with underfloor heating. DELIVERY 18 MONTHS