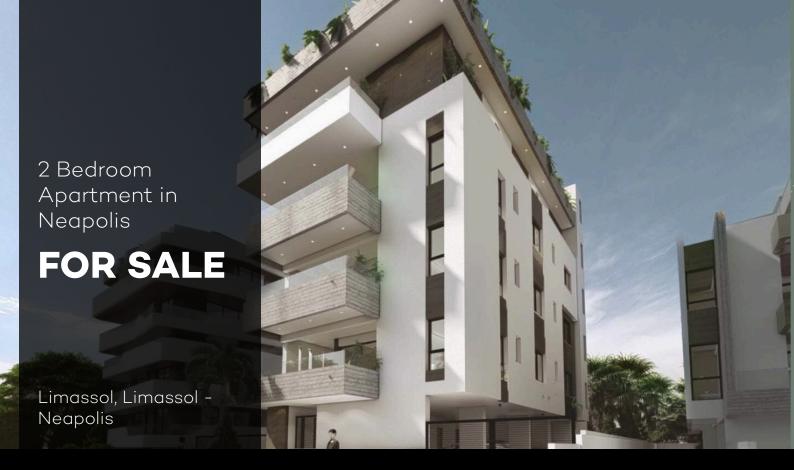

PRICE: €595,000 +VAT

Reference 4824

## **About the Property**

A new residential development under construction in the heart of the city center. Amazing location to live, central, close to the beach, close to the all the supermarkets and shops. The 2 bedroom is a spacious choice - 83 sqm internal and 24 sqm veranda. One of the main features - wooden flooring with underfloor heating. DELIVERY 18 MONTHS