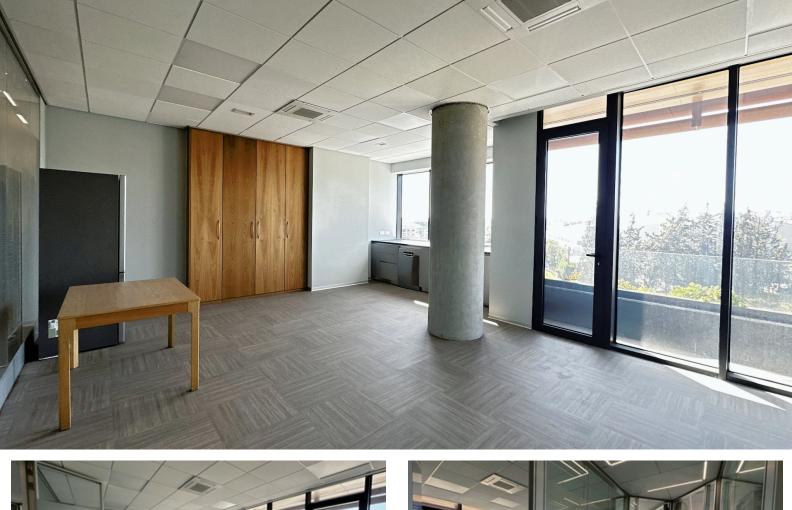

## **About the Property**

Entire floor office, located on the 3rd floor.

Prime location offering easy access to and from the highway for convenience.

Spacious layout comprising 683 sq. meters plus common areas ideal for reception or waiting zones.

Newly constructed with 13 parking spaces available, including both covered and uncovered options, and boasting a designer interior with 15 enclosed offices, a separate reception area, and 6 separate enclosed toilets with shower facilities. Additionally, the office features 2 server rooms with independent AC supply, a large fitted kitchen with dining area, Mitsubishi Aircon VRV systems, noise insulation in walls, raised floors with Tarkett antistatic and noise insulating floor cover, LED lights by Philips, preinstalled network cabling, and the flexibility to be split into two independent offices with separate entrances, power supplies, and AC systems.