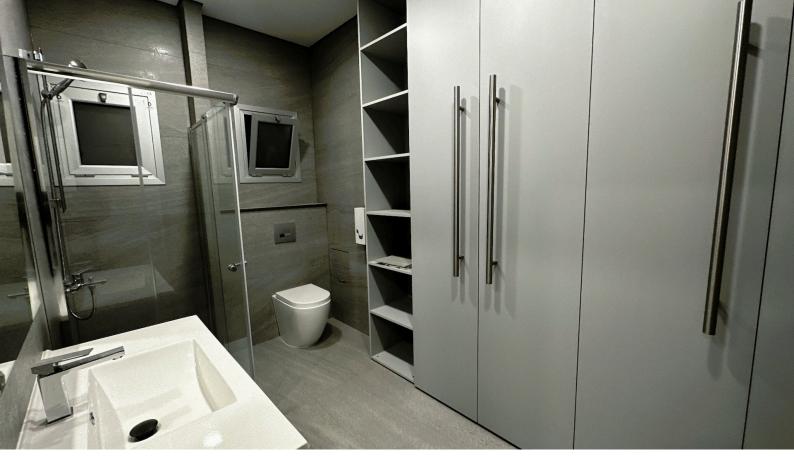

Newly constructed with 13 parking spaces available, including both covered and uncovered options, and boasting a designer interior with 15 enclosed offices, a separate reception area, and 6 separate enclosed toilets with shower facilities. Additionally, the office features 2 server rooms with independent AC supply, a large fitted kitchen with dining area, Mitsubishi Aircon VRV systems, noise insulation in walls, raised floors with Tarkett antistatic and noise insulating floor cover, LED lights by Philips, preinstalled network cabling, and the flexibility to be split into two independent offices with separate entrances, power supplies, and AC systems.