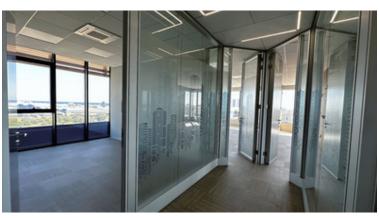

## **About the Property**

Entire floor office, located on the 3rd floor.

Prime location offering easy access to and from the highway for convenience.

Spacious layout comprising 683 sq. meters plus common areas ideal for reception or waiting zones.

Newly constructed with 13 parking spaces available, including both covered and uncovered options, and boasting a designer interior with 15 enclosed offices, a separate reception area, and 6 separate enclosed toilets with shower facilities. Additionally, the office features 2 server rooms with independent AC supply, a large fitted kitchen with dining area, Mitsubishi Aircon VRV systems, noise insulation in walls, raised floors with Tarkett antistatic and noise insulating floor cover, LED lights by Philips, preinstalled network cabling, and the flexibility to be split into two independent offices with separate entrances, power supplies, and AC systems.

Excellent condition

Glass partitions

Fiber optics

Double glazing

Near public transport

Panoramic view

Sea view

Internet