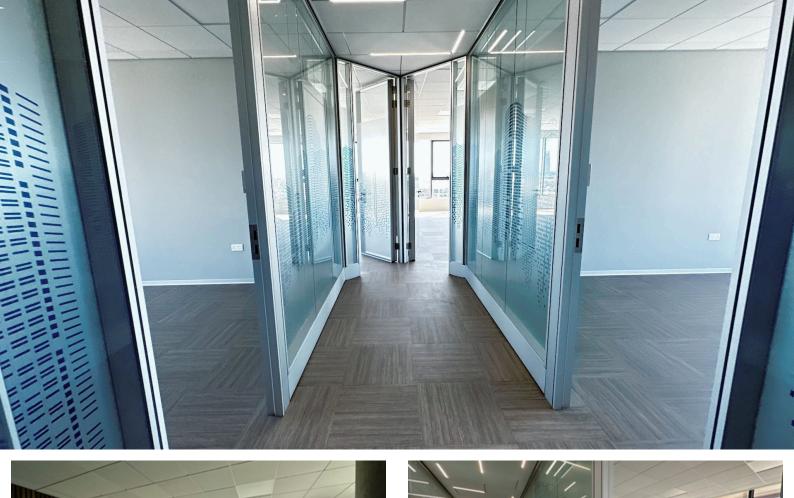

## **About the Property**

Entire floor office, located on the 3rd floor.

Prime location offering easy access to and from the highway for convenience.

Spacious layout comprising 683 sq. meters plus common areas ideal for reception or waiting zones.

Newly constructed with 13 parking spaces available, including both covered and uncovered options, and boasting a designer interior with 15 enclosed offices, a separate reception area, and 6 separate enclosed toilets with shower facilities. Additionally, the office features 2 server rooms with independent AC supply, a large fitted kitchen with dining area, Mitsubishi Aircon VRV systems, noise insulation in walls, raised floors with Tarkett antistatic and noise insulating floor cover, LED lights by Philips, preinstalled network cabling, and the flexibility to be split into two independent offices with separate entrances, power supplies, and AC systems.

Excellent condition

Glass partitions

Fiber optics

Double glazing

Near public transport

Panoramic view

Sea view

Internet