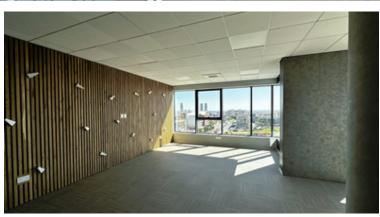

## **About the Property**

Entire floor office, located on the 3rd floor.

Prime location offering easy access to and from the highway for convenience.

Spacious layout comprising 683 sq. meters plus common areas ideal for reception or waiting zones.

Newly constructed with 13 parking spaces available, including both covered and uncovered options, and boasting a designer interior with 15 enclosed offices, a separate reception area, and 6 separate enclosed toilets with shower facilities. Additionally, the office features 2 server rooms with independent AC supply, a large fitted kitchen with dining area, Mitsubishi Aircon VRV systems, noise insulation in walls, raised floors with Tarkett antistatic and noise insulating floor cover, LED lights by Philips, preinstalled network cabling, and the flexibility to be split into two independent offices with separate entrances, power supplies, and AC systems.

Excellent condition

Glass partitions

Fiber optics

Double glazing

Near public transport

Panoramic view

Sea view

Internet