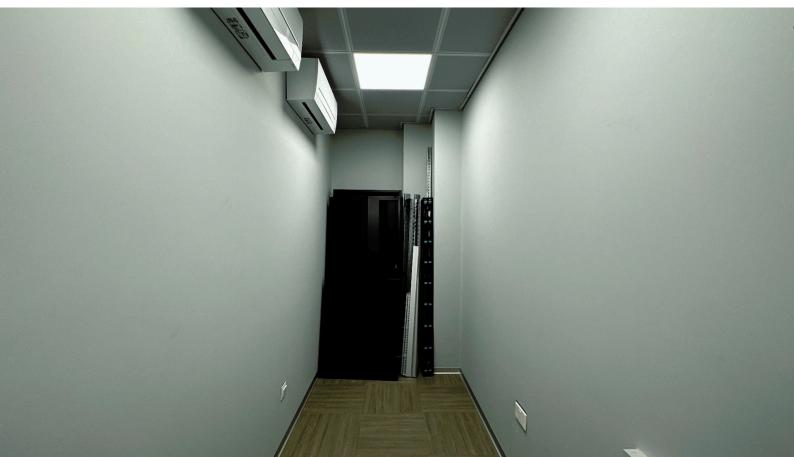

Newly constructed with 13 parking spaces available, including both covered and uncovered options, and boasting a designer interior with 15 enclosed offices, a separate reception area, and 6 separate enclosed toilets with shower facilities. Additionally, the office features 2 server rooms with independent AC supply, a large fitted kitchen with dining area, Mitsubishi Aircon VRV systems, noise insulation in walls, raised floors with Tarkett antistatic and noise insulating floor cover, LED lights by Philips, preinstalled network cabling, and the flexibility to be split into two independent offices with separate entrances, power supplies, and AC systems.