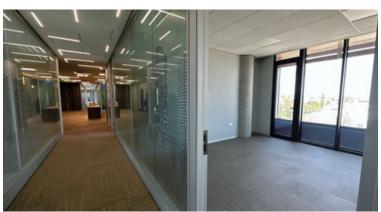

## **About the Property**

Entire floor office, located on the 3rd floor.

Prime location offering easy access to and from the highway for convenience.

Spacious layout comprising 683 sq. meters plus common areas ideal for reception or waiting zones.

Newly constructed with 13 parking spaces available, including both covered and uncovered options, and boasting a designer interior with 15 enclosed offices, a separate reception area, and 6 separate enclosed toilets with shower facilities. Additionally, the office features 2 server rooms with independent AC supply, a large fitted kitchen with dining area, Mitsubishi Aircon VRV systems, noise insulation in walls, raised floors with Tarkett antistatic and noise insulating floor cover, LED lights by Philips, preinstalled network cabling, and the flexibility to be split into two independent offices with separate entrances, power supplies, and AC systems.

Excellent condition

Glass partitions

Fiber optics

Double glazing

Near public transport

Panoramic view

Sea view

Internet