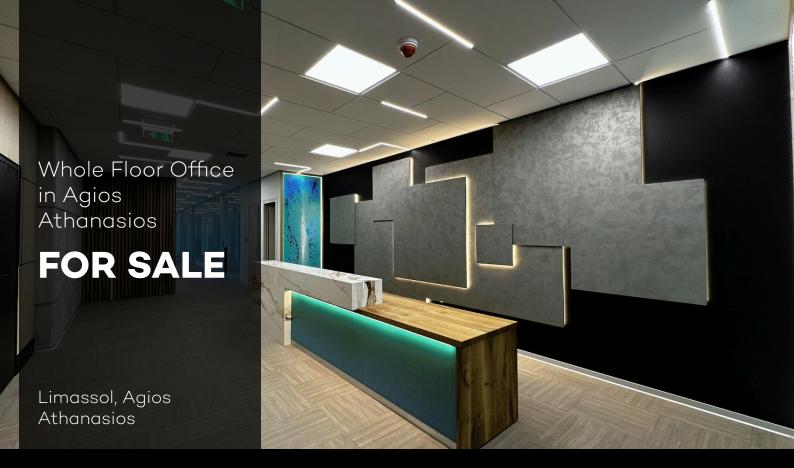

## **About the Property**

Entire floor office, located on the 3rd floor.

Prime location offering easy access to and from the highway for convenience.

Spacious layout comprising 683 sq. meters plus common areas ideal for reception or waiting zones.

Newly constructed with 13 parking spaces available, including both covered and uncovered options, and boasting a designer interior with 15 enclosed offices, a separate reception area, and 6 separate enclosed toilets with shower facilities. Additionally, the office features 2 server rooms with independent AC supply, a large fitted kitchen with dining area, Mitsubishi Aircon VRV systems, noise insulation in walls, raised floors with Tarkett antistatic and noise insulating floor cover, LED lights by Philips, preinstalled network cabling, and the flexibility to be split into two independent offices with separate entrances, power supplies, and AC systems.