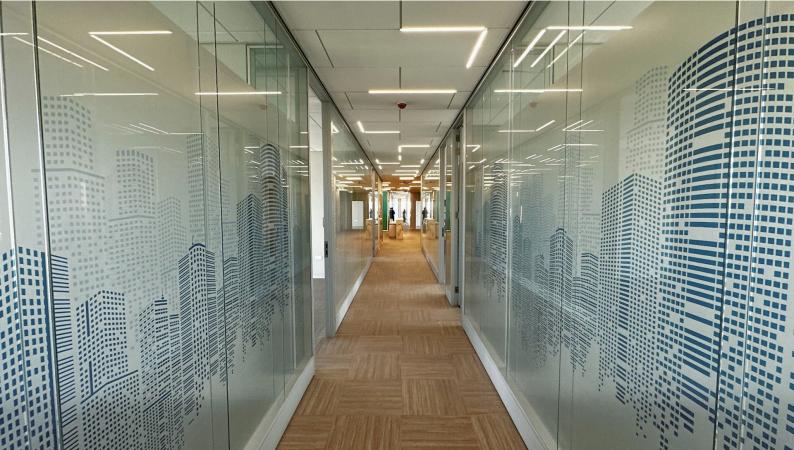

## **About the Property**

Entire floor office, located on the 3rd floor.

Prime location offering easy access to and from the highway for convenience.

Spacious layout comprising 683 sq. meters plus common areas ideal for reception or waiting zones.

Newly constructed with 13 parking spaces available, including both covered and uncovered options, and boasting a designer interior with 15 enclosed offices, a separate reception area, and 6 separate enclosed toilets with shower facilities. Additionally, the office features 2 server rooms with independent AC supply, a large fitted kitchen with dining area, Mitsubishi Aircon VRV systems, noise insulation in walls, raised floors with Tarkett antistatic and noise insulating floor cover, LED lights by Philips, preinstalled network cabling, and the flexibility to be split into two independent offices with separate entrances, power supplies, and AC systems.

Excellent condition

Glass partitions

Fiber optics

Double glazing

Near public transport

Panoramic view

Sea view

Internet