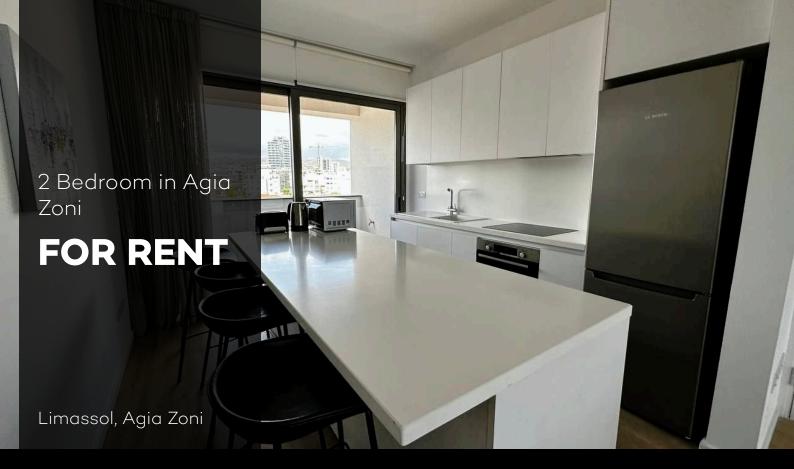

#### AVAILABLE TO MOVE IN NOW

- -Building 2 years old in CENTRAL location
- -2 Spacious Bedrooms with ensuite
- -Big wardrobes and high quality matrass on the beds
- -Electrical Shutters
- -Good aluminium frame windows (airtight)
- -Laminate floors
- -Fully furnished with electrical appliances
- -Huge veranda
- -Underground parking
- -Common Expenses Included
- -2 Deposit + 1 Month Rent