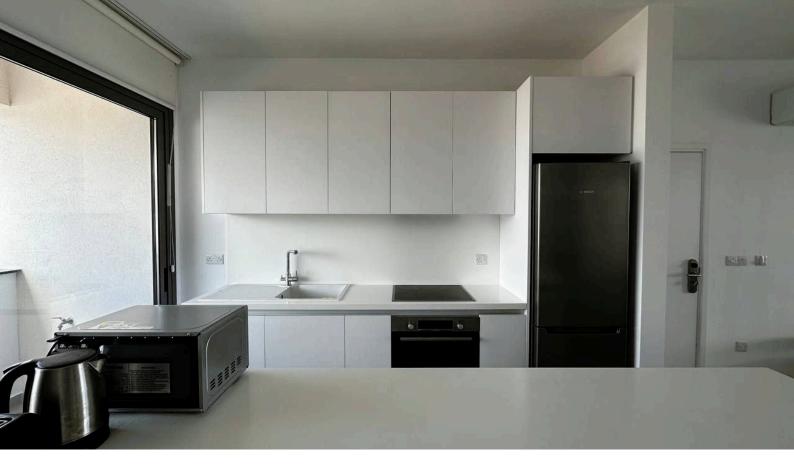

#### AVAILABLE TO MOVE IN NOW

- -Building 2 years old in CENTRAL location
- -2 Spacious Bedrooms with ensuite
- -Big wardrobes and high quality matrass on the beds
- -Electrical Shutters
- -Good aluminium frame windows (airtight)
- -Laminate floors
- -Fully furnished with electrical appliances
- -Huge veranda
- -Underground parking
- -Common Expenses Included
- -2 Deposit + 1 Month Rent