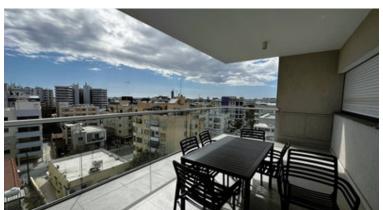

#### AVAILABLE TO MOVE IN NOW

- -Building 2 years old in CENTRAL location
- -2 Spacious Bedrooms with ensuite
- -Big wardrobes and high quality matrass on the beds
- -Electrical Shutters
- -Good aluminium frame windows (airtight)
- -Laminate floors
- -Fully furnished with electrical appliances
- -Huge veranda
- -Underground parking
- -Common Expenses Included
- -2 Deposit + 1 Month Rent