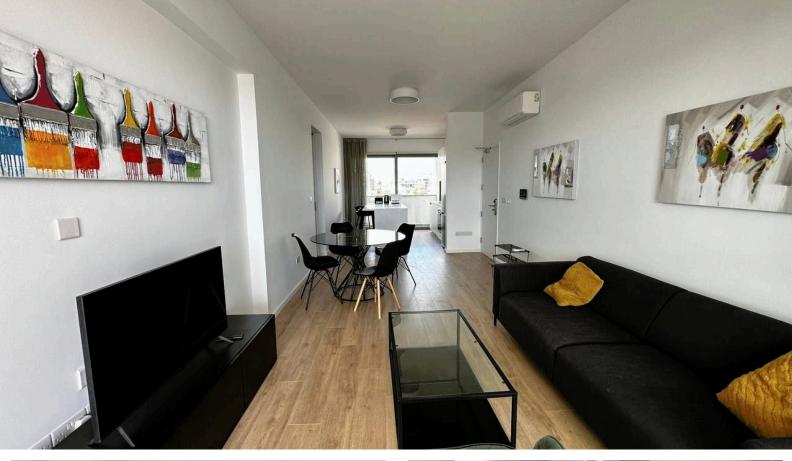

#### AVAILABLE TO MOVE IN NOW

- -Building 2 years old in CENTRAL location
- -2 Spacious Bedrooms with ensuite
- -Big wardrobes and high quality matrass on the beds
- -Electrical Shutters
- -Good aluminium frame windows (airtight)
- -Laminate floors
- -Fully furnished with electrical appliances
- -Huge veranda
- -Underground parking
- -Common Expenses Included
- -2 Deposit + 1 Month Rent