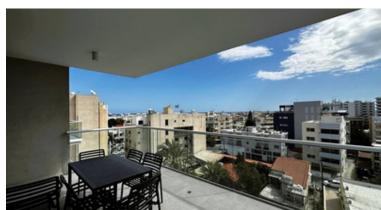

#### AVAILABLE TO MOVE IN NOW

- -Building 2 years old in CENTRAL location
- -2 Spacious Bedrooms with ensuite
- -Big wardrobes and high quality matrass on the beds
- -Electrical Shutters
- -Good aluminium frame windows (airtight)
- -Laminate floors
- -Fully furnished with electrical appliances
- -Huge veranda
- -Underground parking
- -Common Expenses Included
- -2 Deposit + 1 Month Rent