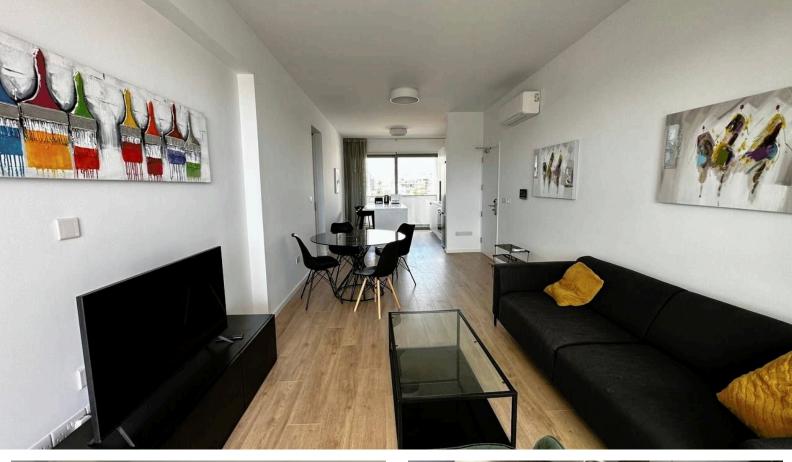

#### AVAILABLE TO MOVE IN NOW

- -Building 2 years old in CENTRAL location
- -2 Spacious Bedrooms with ensuite
- -Big wardrobes and high quality matrass on the beds
- -Electrical Shutters
- -Good aluminium frame windows (airtight)
- -Laminate floors
- -Fully furnished with electrical appliances
- -Huge veranda
- -Underground parking
- -Common Expenses Included
- -2 Deposit + 1 Month Rent