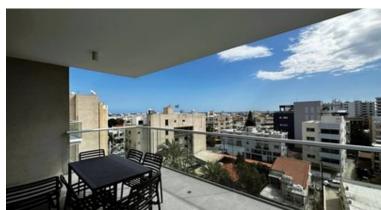

#### AVAILABLE TO MOVE IN NOW

- -Building 2 years old in CENTRAL location
- -2 Spacious Bedrooms with ensuite
- -Big wardrobes and high quality matrass on the beds
- -Electrical Shutters
- -Good aluminium frame windows (airtight)
- -Laminate floors
- -Fully furnished with electrical appliances
- -Huge veranda
- -Underground parking
- -Common Expenses Included
- -2 Deposit + 1 Month Rent