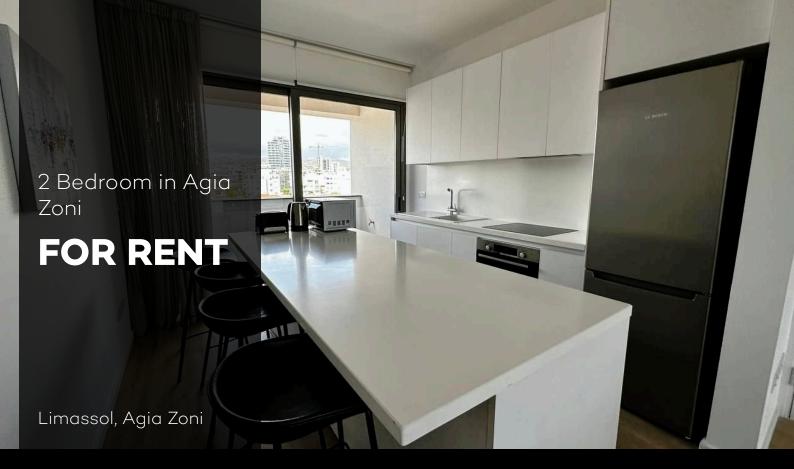

#### AVAILABLE TO MOVE IN NOW

- -Building 2 years old in CENTRAL location
- -2 Spacious Bedrooms with ensuite
- -Big wardrobes and high quality matrass on the beds
- -Electrical Shutters
- -Good aluminium frame windows (airtight)
- -Laminate floors
- -Fully furnished with electrical appliances
- -Huge veranda
- -Underground parking
- -Common Expenses Included
- -2 Deposit + 1 Month Rent