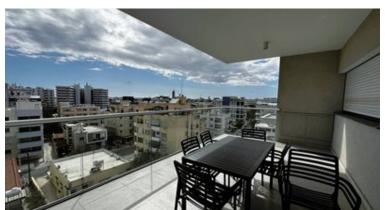

#### AVAILABLE TO MOVE IN NOW

- -Building 2 years old in CENTRAL location
- -2 Spacious Bedrooms with ensuite
- -Big wardrobes and high quality matrass on the beds
- -Electrical Shutters
- -Good aluminium frame windows (airtight)
- -Laminate floors
- -Fully furnished with electrical appliances
- -Huge veranda
- -Underground parking
- -Common Expenses Included
- -2 Deposit + 1 Month Rent