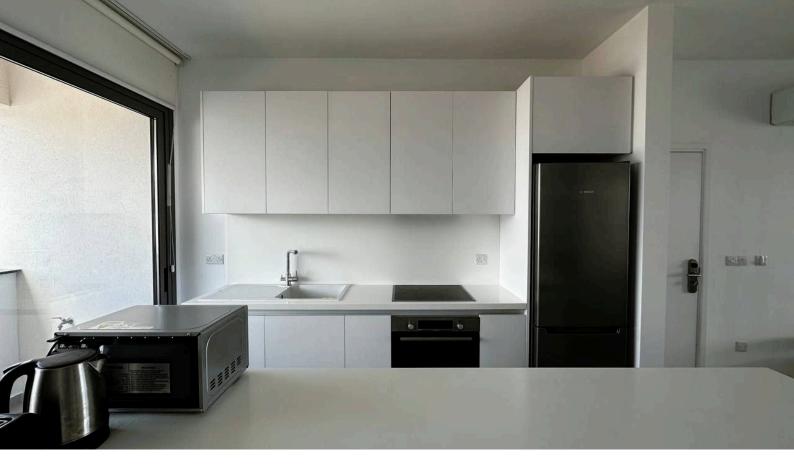

#### AVAILABLE TO MOVE IN NOW

- -Building 2 years old in CENTRAL location
- -2 Spacious Bedrooms with ensuite
- -Big wardrobes and high quality matrass on the beds
- -Electrical Shutters
- -Good aluminium frame windows (airtight)
- -Laminate floors
- -Fully furnished with electrical appliances
- -Huge veranda
- -Underground parking
- -Common Expenses Included
- -2 Deposit + 1 Month Rent