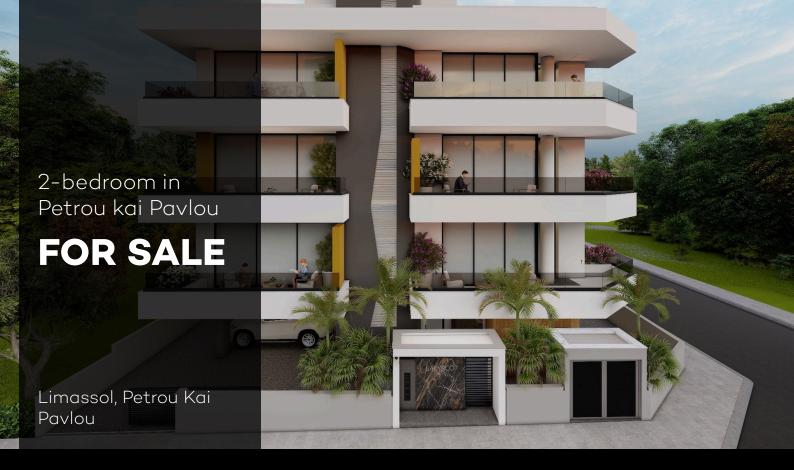

PRICE: €325,000 +VAT

Reference 3975

#### Overview

Bedrooms: 2 Bathrooms: 1 Living rooms: 1 Kitchens: 1 Floors: 3

Year of construction:

2024

Furnished: Unfurnished

Parking spaces: 1 Status: Under construction

Structure: Concrete Title deed: Final

#### **About the Property**

2 bedroom located in a quiet, family-friendly neighbourhood, ideal for young couples.

Few minutes' drive to "The Grammar School" (high school) and the new Primary School of Mesa Geitonia, as well as Mediterranean hospital.