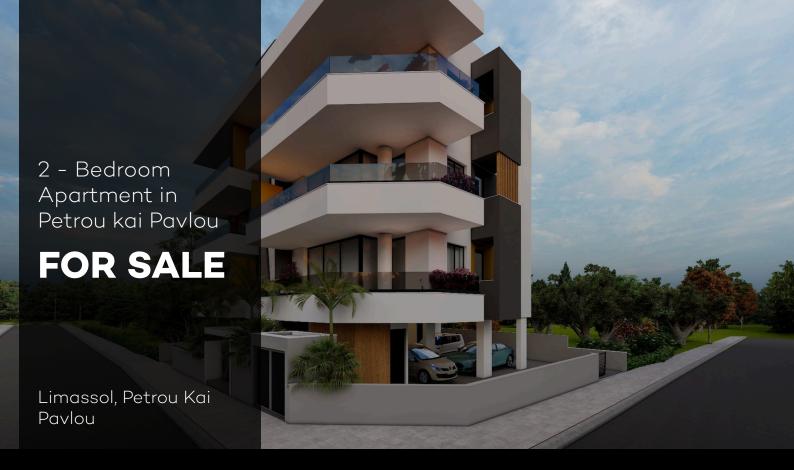

PRICE: €325,000 +VAT

Reference 3966

#### Overview

Bedrooms: 2
Bathrooms: 1
Living rooms: 1
Kitchens: 1
Floors: 3
Year of Construction: 2024

Furnished: Unfurnished

Parking spaces: 1 Status: Under construction

Structure: Concrete Title deed: Final

#### **About the Property**

Discover urban living in this stylish 2-bedroom apartment in Petrou kai Pavlou. Featuring contemporary design, the residence offers a well-equipped kitchen, inviting living spaces, and a private balcony with city views. With its central location, this apartment provides easy access to amenities, schools, and cultural attractions. Perfect for professionals or couples seeking a modern lifestyle, Petrou kai Pavlou's vibrant atmosphere adds an extra layer of appeal to this well-crafted apartment, making it an ideal choice for those looking to experience the dynamic and cosmopolitan lifestyle of Limassol.