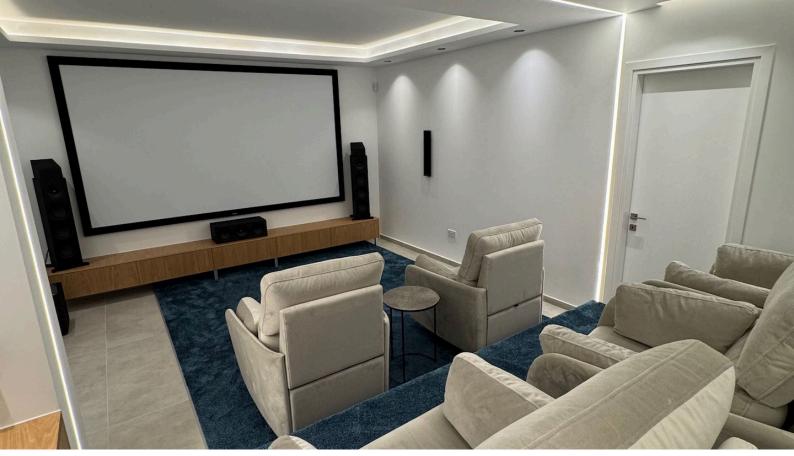

Entertainment & Leisure: Enjoy indoor and outdoor saltwater swimming pools, with the indoor pool heated for year-round enjoyment. Unwind in the spacious indoor Jacuzzi, designed for ten, or relax in the expansive sauna. For movie enthusiasts, a dedicated cinema room equipped with a 4K projector and advanced audio system offers an unparalleled viewing experience.

### **Features**

Smart home automation
Easy access to main roads
Easy access to highway
Entrance gate, automated
Water softener
Home cinema

Pressurized water system

City view

Walk-in closet

Alarm system

Veranda, large

Quiet area

En suite bathroom

Luxury specifications

Sea view

Jacuzzi

Barbeque

Roof garden

Guestroom