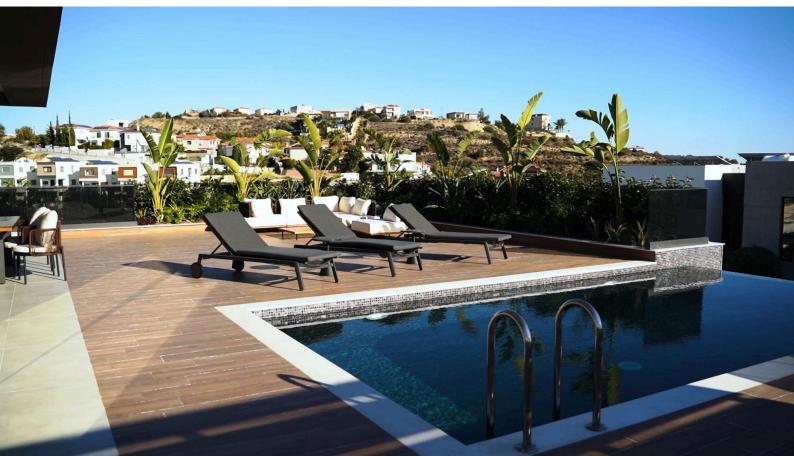

Entertainment & Leisure: Enjoy indoor and outdoor saltwater swimming pools, with the indoor pool heated for year-round enjoyment. Unwind in the spacious indoor Jacuzzi, designed for ten, or relax in the expansive sauna. For movie enthusiasts, a dedicated cinema room equipped with a 4K projector and advanced audio system offers an unparalleled viewing experience.

#### Overview

Bedrooms: 6

Pool: Private, Salt water

Floors: 4

Parking spaces: 3 Status: Completed Covered: 590m²

Plot: 619m²

Covered veranda: 75m<sup>2</sup>

# **Facilities**

Aircondition, Split system Heating, Underfloor

Parking, Garage

Pool, Private, salt water

Indoor pool, Private, heated

Elevator

Gym

Sauna