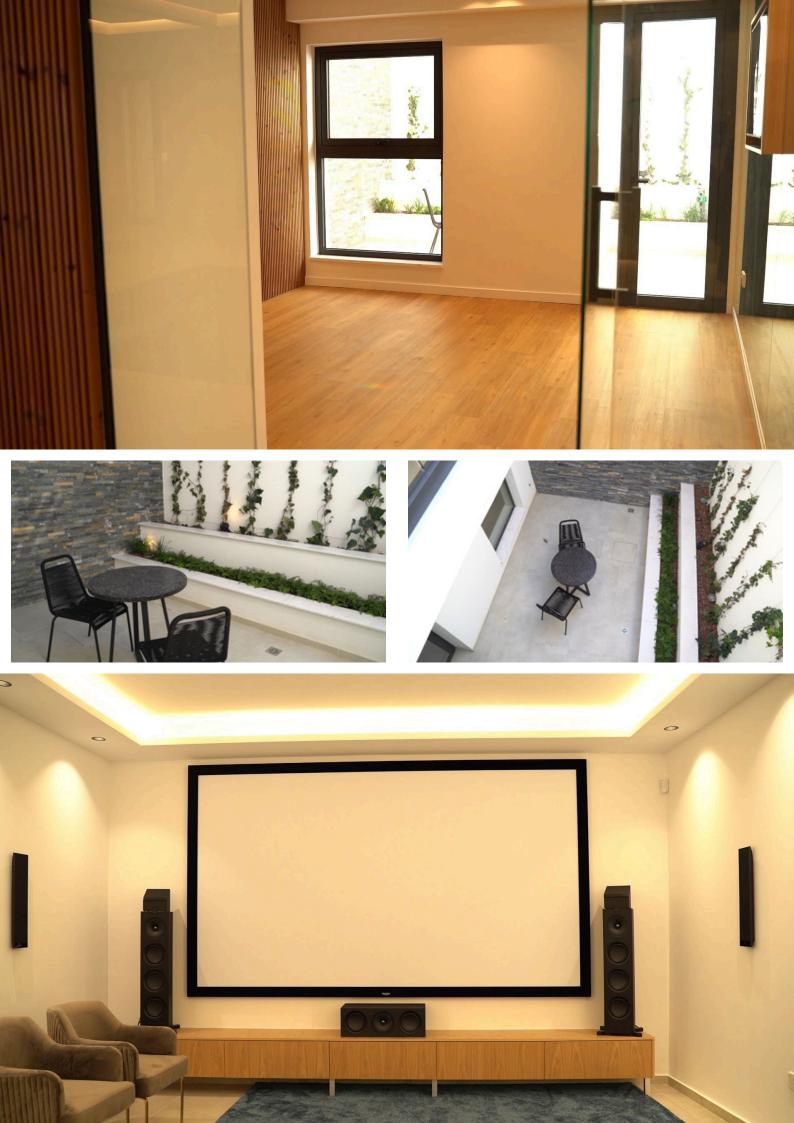

Entertainment & Leisure: Enjoy indoor and outdoor saltwater swimming pools, with the indoor pool heated for year-round enjoyment. Unwind in the spacious indoor Jacuzzi, designed for ten, or relax in the expansive sauna. For movie enthusiasts, a dedicated cinema room equipped with a 4K projector and advanced audio system offers an unparalleled viewing experience.

### **Features**

Smart home automation
Easy access to main roads
Easy access to highway
Entrance gate, automated
Water softener
Home cinema

Pressurized water system

City view

Walk-in closet

Alarm system

Veranda, large

Quiet area

En suite bathroom

Luxury specifications

Sea view

Jacuzzi

Barbeque

Roof garden

Guestroom