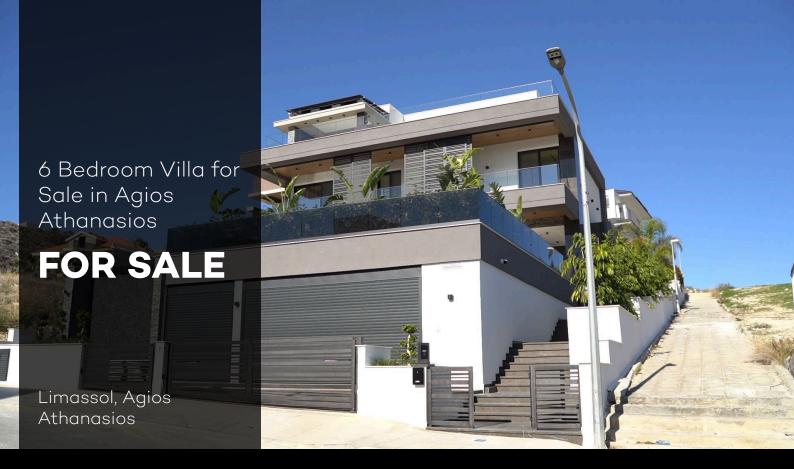

## **About the Property**

Discover your dream home in this exquisite 6-bedroom villa, boasting an impressive layout across four levels, with 590sqm of meticulously designed internal spaces and expansive covered verandas, perfect for outdoor living. This exceptional property features:

#### Overview

Bedrooms: 6

Pool: Private, Salt water

Floors: 4

Parking spaces: 3 Status: Completed Covered: 590m²

Plot: 619m²

Covered veranda: 75m<sup>2</sup>