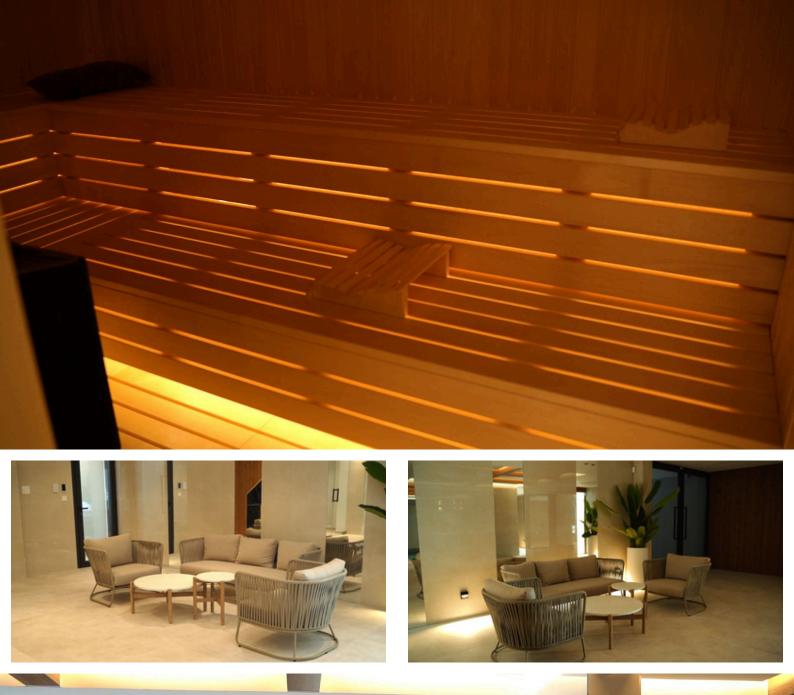

Entertainment & Leisure: Enjoy indoor and outdoor saltwater swimming pools, with the indoor pool heated for year-round enjoyment. Unwind in the spacious indoor Jacuzzi, designed for ten, or relax in the expansive sauna. For movie enthusiasts, a dedicated cinema room equipped with a 4K projector and advanced audio system offers an unparalleled viewing experience.