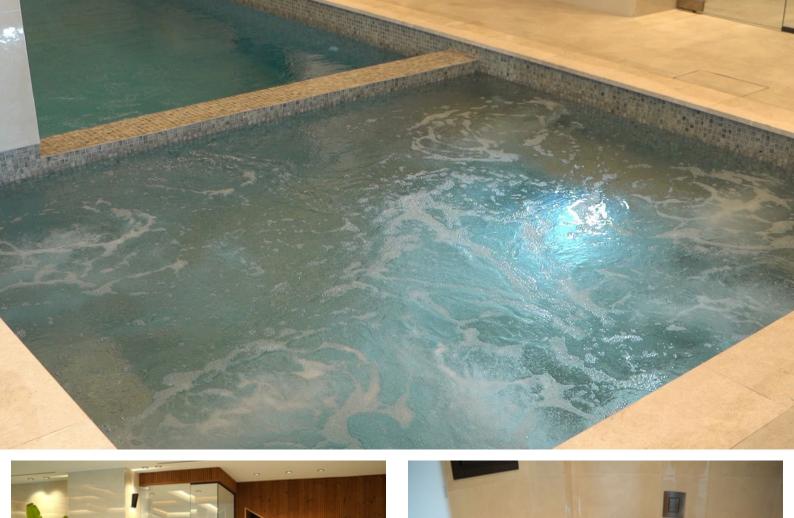

Entertainment & Leisure: Enjoy indoor and outdoor saltwater swimming pools, with the indoor pool heated for year-round enjoyment. Unwind in the spacious indoor Jacuzzi, designed for ten, or relax in the expansive sauna. For movie enthusiasts, a dedicated cinema room equipped with a 4K projector and advanced audio system offers an unparalleled viewing experience.