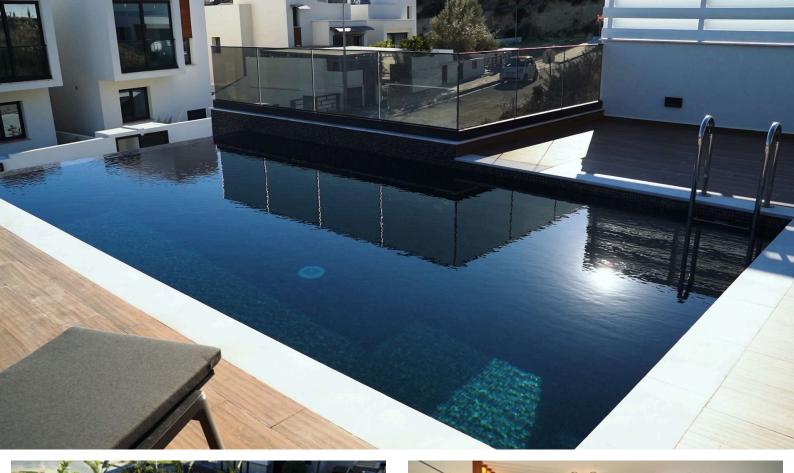

Entertainment & Leisure: Enjoy indoor and outdoor saltwater swimming pools, with the indoor pool heated for year-round enjoyment. Unwind in the spacious indoor Jacuzzi, designed for ten, or relax in the expansive sauna. For movie enthusiasts, a dedicated cinema room equipped with a 4K projector and advanced audio system offers an unparalleled viewing experience.

#### Overview

Bedrooms: 6

Pool: Private, Salt water

Floors: 4

Parking spaces: 3 Status: Completed Covered: 590m²

Plot: 619m²

Covered veranda: 75m<sup>2</sup>

# **Facilities**

Aircondition, Split system Heating, Underfloor

Parking, Garage

Pool, Private, salt water

Indoor pool, Private, heated

Elevator

Gym

Sauna