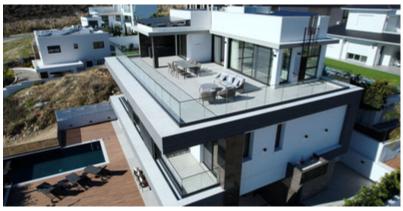

## **About the Property**

Discover your dream home in this exquisite 6-bedroom villa, boasting an impressive layout across four levels, with 590sqm of meticulously designed internal spaces and expansive covered verandas, perfect for outdoor living. This exceptional property features:

#### Overview

Bedrooms: 6

Pool: Private, Salt water

Floors: 4

Parking spaces: 3 Status: Completed Covered: 590m²

Plot: 619m²

Covered veranda: 75m<sup>2</sup>

Quiet area

En suite bathroom

Luxury specifications

Sea view

Jacuzzi

Barbeque

Roof garden

Guestroom