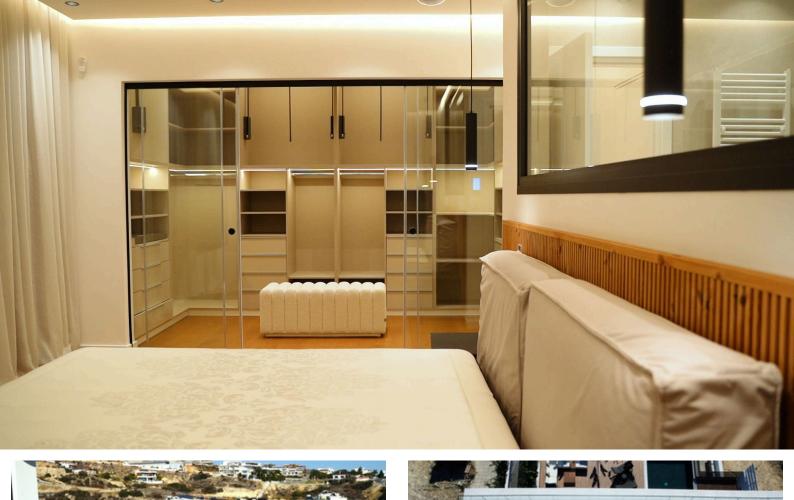

Bedrooms: Six well-appointed bedrooms, including three luxurious en-suites and an impressive master suite complete with a walk-in wardrobe. A maid's en-suite with a separate entrance provides additional convenience.

### **Features**

Smart home automation
Easy access to main roads
Easy access to highway
Entrance gate, automated
Water softener
Home cinema

Pressurized water system

City view

Walk-in closet

Alarm system

Veranda, large