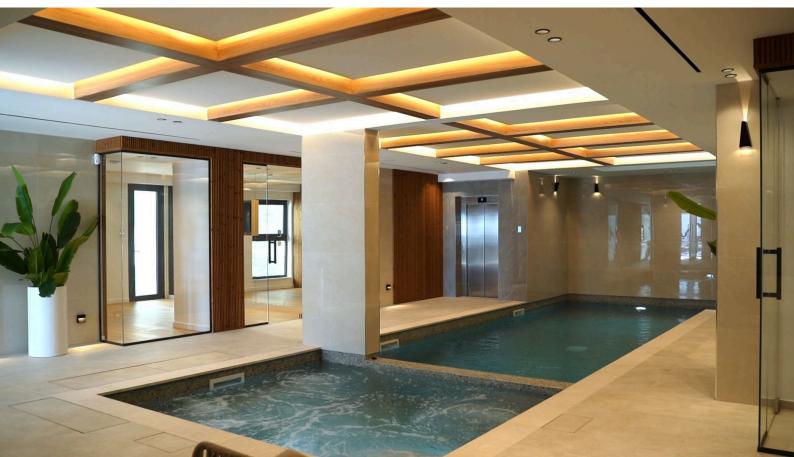

Entertainment & Leisure: Enjoy indoor and outdoor saltwater swimming pools, with the indoor pool heated for year-round enjoyment. Unwind in the spacious indoor Jacuzzi, designed for ten, or relax in the expansive sauna. For movie enthusiasts, a dedicated cinema room equipped with a 4K projector and advanced audio system offers an unparalleled viewing experience.

# **Facilities**

Aircondition, Split system Heating, Underfloor

Parking, Garage

Pool, Private, salt water

Indoor pool, Private, heated

Elevator

Gym

Sauna