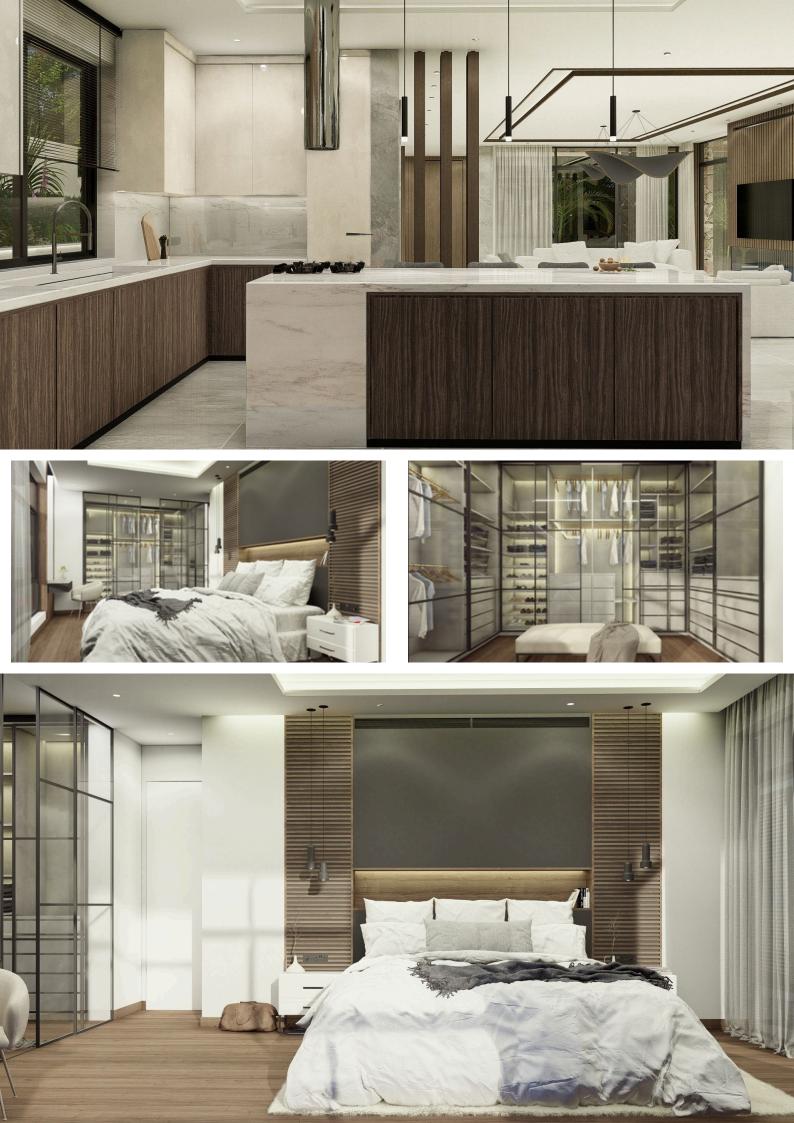

#### About the Property

Nestled in a serene and upscale neighborhood, this extravagant villa epitomizes luxury living with its stunning design and state-of-the-art amenities. The indoor and outdoor salted water swimming pools invite relaxation, with the indoor pool boasting a comforting heated ambiance. Immerse yourself in opulence within the expansive indoor Jacuzzi for 10 persons or rejuvenate in the spacious sauna.

For the fitness enthusiast, a well-equipped gym awaits, while the cinema room, complete with a 4k projector and advanced audio systems, offers an unparalleled cinematic experience. The villa boasts a dedicated laundry room, a 35 sqm playing room, and a server room for utmost convenience.

Embracing modernity, the villa is a smart house with Crestron's most advanced systems, ensuring full control over lighting, curtains, blackout blinds, 4k video distribution, builtin speakers, underfloor heating, and air conditioning. Touch screen controllers grace every corner, providing seamless automation. The entire house features water-based underfloor heating, VRV A/C concealed units, and meticulously designed false ceilings. WiFi access points are strategically placed, and electric entrance doors offer chip/ mobile phone access.