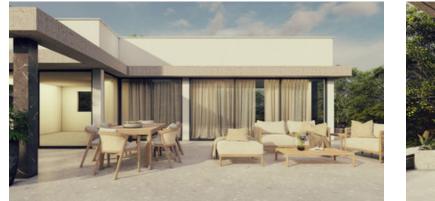

m for utmost convenience.

Embracing modernity, the villa is a smart house with Crestron's most advanced systems, ensuring full control over lighting, curtains, blackout blinds, 4k video distribution, builtin speakers, underfloor heating, and air conditioning. Touch screen controllers grace every corner, providing seamless automation. The entire house features water-based underfloor heating, VRV A/C concealed units, and meticulously designed false ceilings. WiFi access points are strategically placed, and electric entrance doors offer chip/ mobile phone access.

Extras include an elevator servicing all floors, high-standard

#### Overview

Bedrooms: 6 Floors: 4 Parking spaces: 3 Status: Completed Covered: 520m<sup>2</sup> Plot: 619m<sup>2</sup>