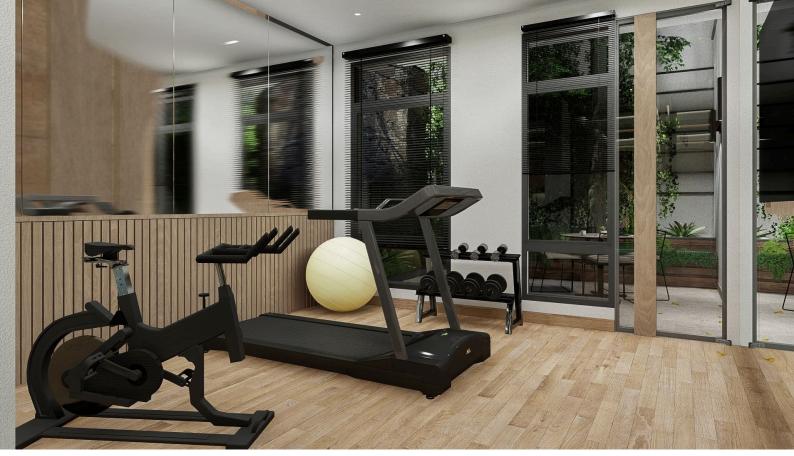

For the fitness enthusiast, a well-equipped gym awaits, while the cinema room, complete with a 4k projector and advanced audio systems, offers an unparalleled cinematic experience. The villa boasts a dedicated laundry room, a 35 sqm playing room, and a server room for utmost convenience.