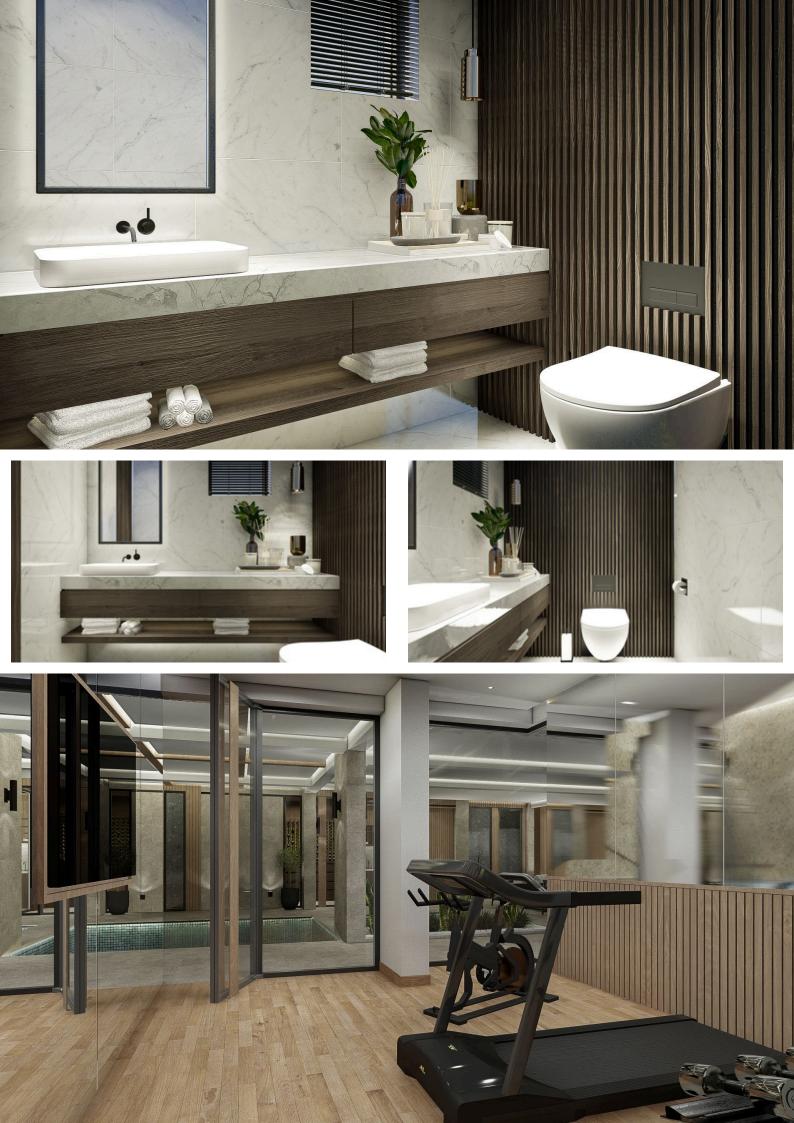

#### About the Property

Nestled in a serene and upscale neighborhood, this extravagant villa epitomizes luxury living with its stunning design and state-of-the-art amenities. The indoor and outdoor salted water swimming pools invite relaxation, with the indoor pool boasting a comforting heated ambiance. Immerse yourself in opulence within the expansive indoor Jacuzzi for 10 persons or rejuvenate in the spacious sauna.

For the fitness enthusiast, a well-equipped gym awaits, while the cinema room, complete with a 4k projector and advanced audio systems, offers an unparalleled cinematic experience. The villa boasts a dedicated laundry room, a 35 sqm playing room, and a server room for utmost convenience.