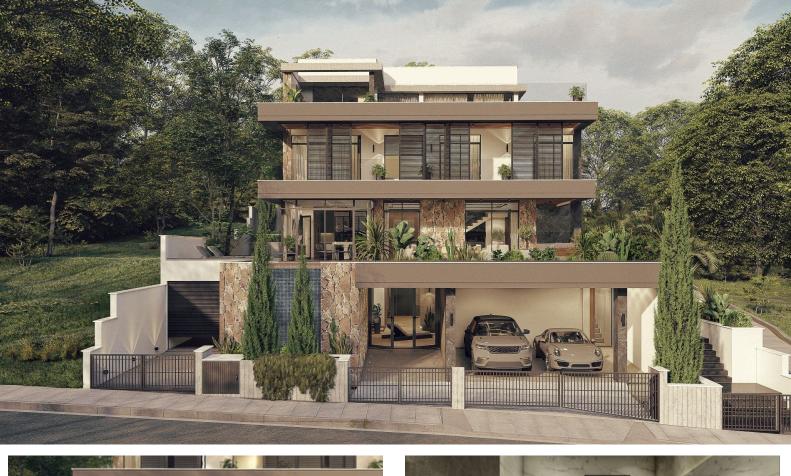

### 5-bedroom modern villa

#### About the Property

Nestled in a serene and upscale neighborhood, this extravagant villa epitomizes luxury living with its stunning design and state-of-the-art amenities. The indoor and outdoor salted water swimming pools invite relaxation, with the indoor pool boasting a comforting heated ambiance. Immerse yourself in opulence within the expansive indoor Jacuzzi for 10 persons or rejuvenate in the spacious sauna.

#### Overview

Bedrooms: 6 Floors: 4 Parking spaces: 3 Status: Completed Covered: 520m<sup>2</sup> Plot: 619m<sup>2</sup>