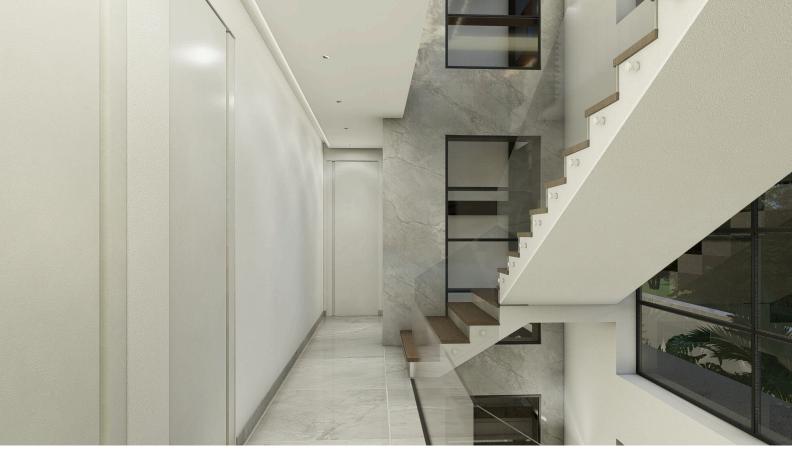

venience.

Embracing modernity, the villa is a smart house with Crestron's most advanced systems, ensuring full control over lighting, curtains, blackout blinds, 4k video distribution, builtin speakers, underfloor heating, and air conditioning. Touch screen controllers grace every corner, providing seamless automation. The entire house features water-based underfloor heating, VRV A/C concealed units, and meticulously designed false ceilings. WiFi access points are strategically placed, and electric entrance doors offer chip/ mobile phone access.

Extras include an elevator servicing all floors, high-standard

#### Overview

Bedrooms: 6 Floors: 4 Parking spaces: 3 Status: Completed Covered: 520m<sup>2</sup> Plot: 619m<sup>2</sup>