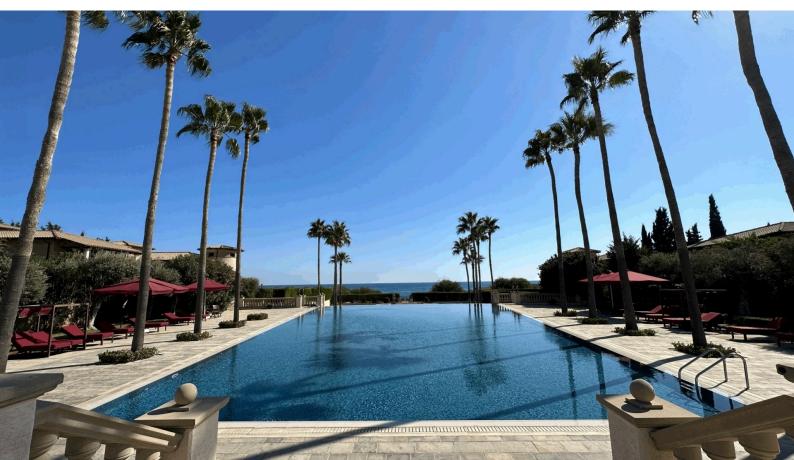

## **About the Property**

xceptional Waterfront Villa in Limassol's Prime Location

Discover the epitome of coastal luxury in this 6-bedroom villa, perfectly positioned on the first line of Limassol's exquisite shoreline, adjacent to the renowned St. Raphael Marina. Ensuring the utmost privacy and security, this gated residence offers 24-hour protection for your peace of mind. Dive into a world of leisure with a private gym, a refreshing swimming pool, and direct access to the beach.

Elegant Three-Level Design

Spread across three meticulously designed levels, this villa exudes sophistication. The ground floor features two expansive living and dining rooms, a contemporary kitchen, and a convenient ensuite bedroom. The second floor hosts three more ensuite bedrooms, each offering mesmerizing sea views. The basement adds two additional bedrooms, a dedicated security room, a well-equipped gym, and a wine and spirit room for the ultimate indulgence.

Ample Parking and Green Serenity

With four parking spaces, accommodating your guests is effortless. Step into tranquility in the villa's generous green area at the rear, offering seamless access to the pool and the inviting beach. This villa is an exclusive retreat, merging

En suite shower

Sea view

Sea front