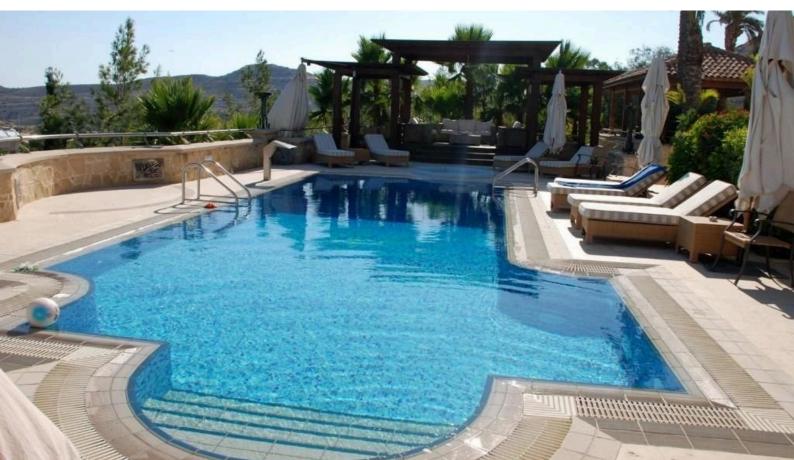

## About the Property

Featuring air-conditioned accommodation with a private pool, mountain view and a balcony, Casa Carmelina is located in Limassol. This property offers access to a terrace, pool at the pool table, free private parking and free WiFi.

At the villa guests are welcome to take advantage of a hot tub. Skiing and snorkelling can be enjoyed nearby, while a ski equipment rental service, ski-to-door access and a ski pass sales point are also available on site.