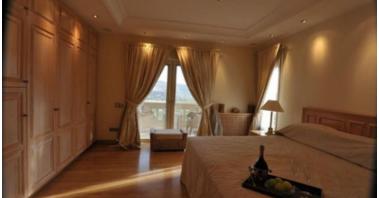

The villa is equipped with 6 bedrooms, a flat-screen TV with satellite channels and a fully equipped kitchen that provides guests with a dishwasher, an oven, a washing machine, a microwave and a toaster. Towels and bed linen are provided in the villa.