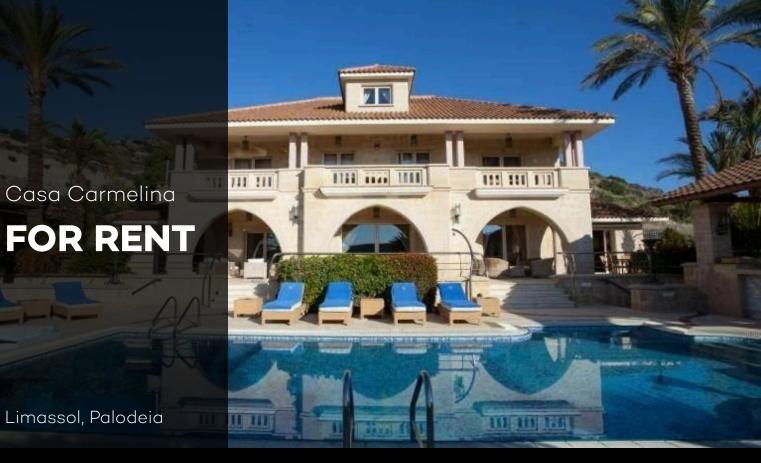

## About the Property

Featuring air-conditioned accommodation with a private pool, mountain view and a balcony, Casa Carmelina is located in Limassol. This property offers access to a terrace, pool at the pool table, free private parking and free WiFi.

The villa is equipped with 6 bedrooms, a flat-screen TV with satellite channels and a fully equipped kitchen that provides guests with a dishwasher, an oven, a washing machine, a microwave and a toaster. Towels and bed linen are provided in the villa.

Castle of Limassol is 13 km from Casa Carmelina, while Limassol Marina is 13 km away. The nearest airport is Paphos International, 61 km from the accommodation, and the property offers a free airport shuttle service.