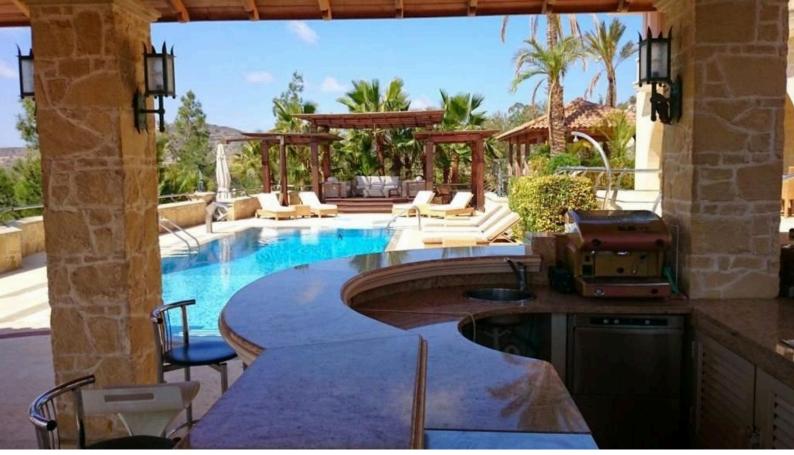

## About the Property

Featuring air-conditioned accommodation with a private pool, mountain view and a balcony, Casa Carmelina is located in Limassol. This property offers access to a terrace, pool at the pool table, free private parking and free WiFi.