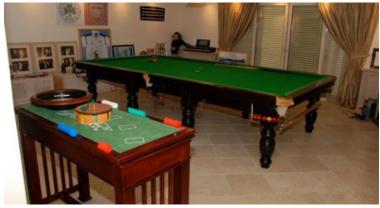

## About the Property

Featuring air-conditioned accommodation with a private pool, mountain view and a balcony, Casa Carmelina is located in Limassol. This property offers access to a terrace, pool at the pool table, free private parking and free WiFi.