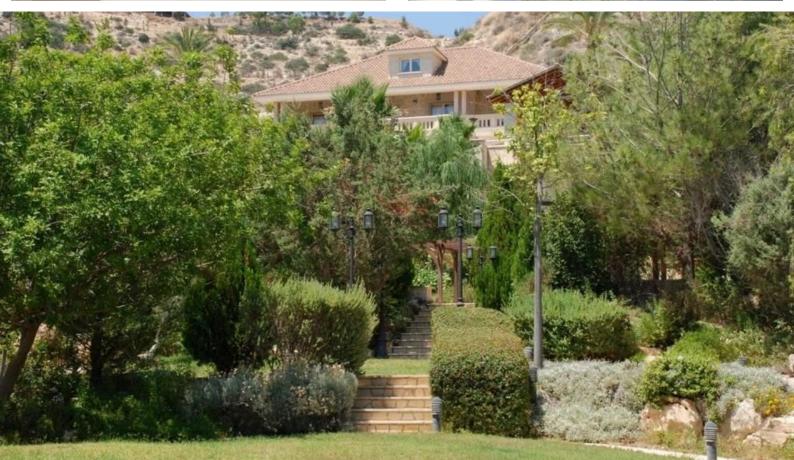

## About the Property

Featuring air-conditioned accommodation with a private pool, mountain view and a balcony, Casa Carmelina is located in Limassol. This property offers access to a terrace, pool at the pool table, free private parking and free WiFi.

Castle of Limassol is 13 km from Casa Carmelina, while Limassol Marina is 13 km away. The nearest airport is Paphos International, 61 km from the accommodation, and the property offers a free airport shuttle service.