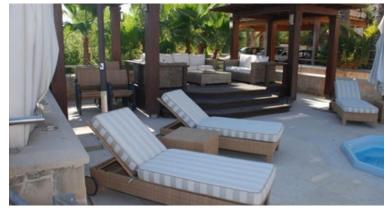

## About the Property

Featuring air-conditioned accommodation with a private pool, mountain view and a balcony, Casa Carmelina is located in Limassol. This property offers access to a terrace, pool at the pool table, free private parking and free WiFi.

At the villa guests are welcome to take advantage of a hot tub. Skiing and snorkelling can be enjoyed nearby, while a ski equipment rental service, ski-to-door access and a ski pass sales point are also available on site.