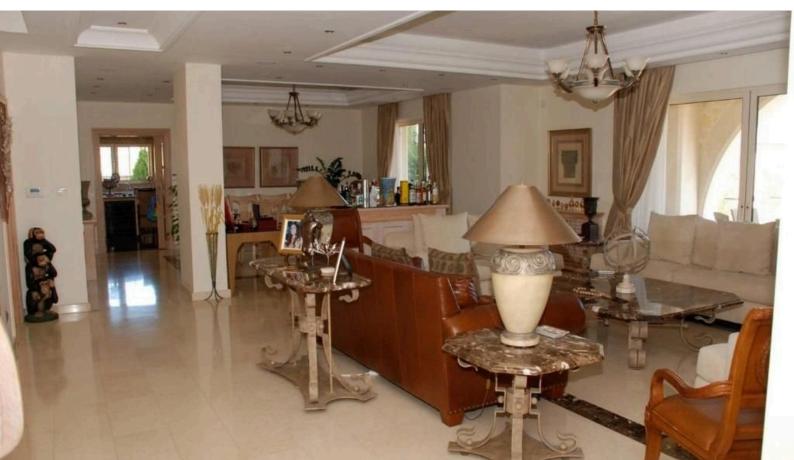

## About the Property

Featuring air-conditioned accommodation with a private pool, mountain view and a balcony, Casa Carmelina is located in Limassol. This property offers access to a terrace, pool at the pool table, free private parking and free WiFi.

The villa is equipped with 6 bedrooms, a flat-screen TV with satellite channels and a fully equipped kitchen that provides guests with a dishwasher, an oven, a washing machine, a microwave and a toaster. Towels and bed linen are provided in the villa.