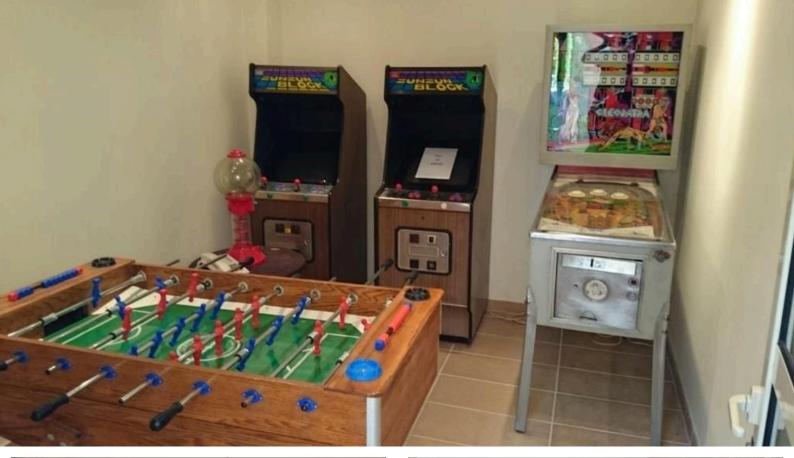

## About the Property

Featuring air-conditioned accommodation with a private pool, mountain view and a balcony, Casa Carmelina is located in Limassol. This property offers access to a terrace, pool at the pool table, free private parking and free WiFi.