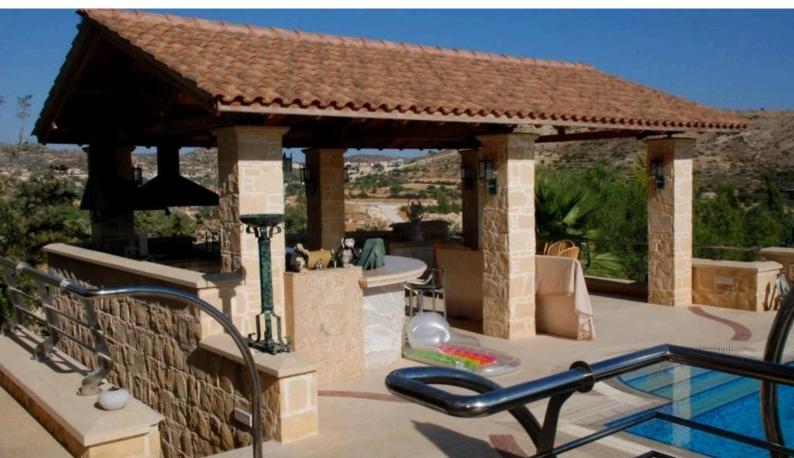

## About the Property

Featuring air-conditioned accommodation with a private pool, mountain view and a balcony, Casa Carmelina is located in Limassol. This property offers access to a terrace, pool at the pool table, free private parking and free WiFi.

At the villa guests are welcome to take advantage of a hot tub. Skiing and snorkelling can be enjoyed nearby, while a ski equipment rental service, ski-to-door access and a ski pass sales point are also available on site.