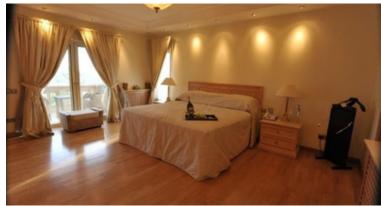

The villa is equipped with 6 bedrooms, a flat-screen TV with satellite channels and a fully equipped kitchen that provides guests with a dishwasher, an oven, a washing machine, a microwave and a toaster. Towels and bed linen are provided in the villa.