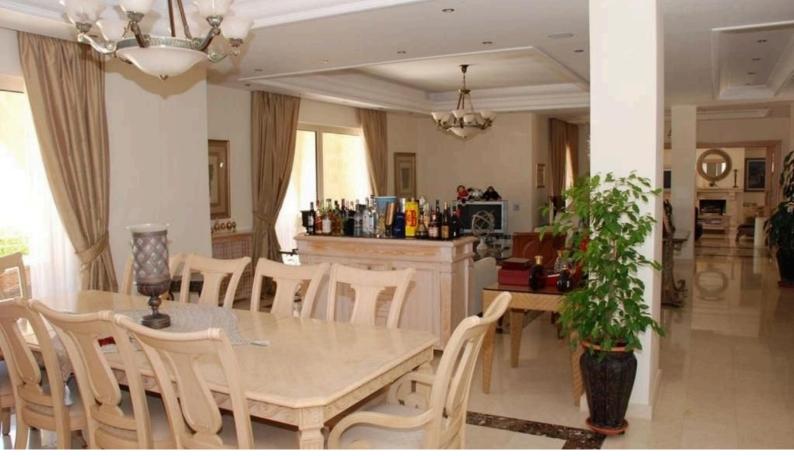

## About the Property

Featuring air-conditioned accommodation with a private pool, mountain view and a balcony, Casa Carmelina is located in Limassol. This property offers access to a terrace, pool at the pool table, free private parking and free WiFi.

The villa is equipped with 6 bedrooms, a flat-screen TV with satellite channels and a fully equipped kitchen that provides guests with a dishwasher, an oven, a washing machine, a microwave and a toaster. Towels and bed linen are provided in the villa.