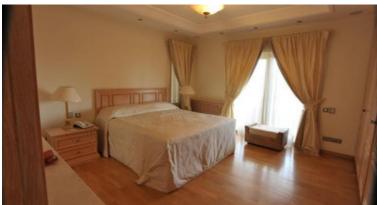

The villa is equipped with 6 bedrooms, a flat-screen TV with satellite channels and a fully equipped kitchen that provides guests with a dishwasher, an oven, a washing machine, a microwave and a toaster. Towels and bed linen are provided in the villa.