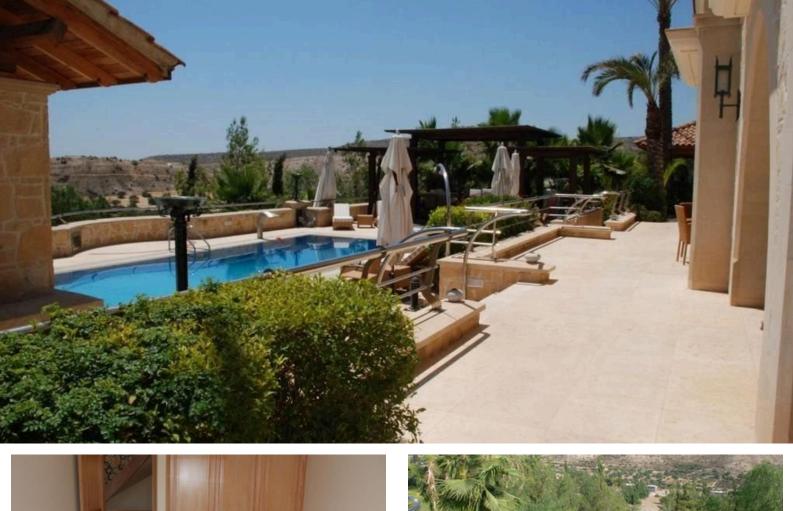

## About the Property

Featuring air-conditioned accommodation with a private pool, mountain view and a balcony, Casa Carmelina is located in Limassol. This property offers access to a terrace, pool at the pool table, free private parking and free WiFi.