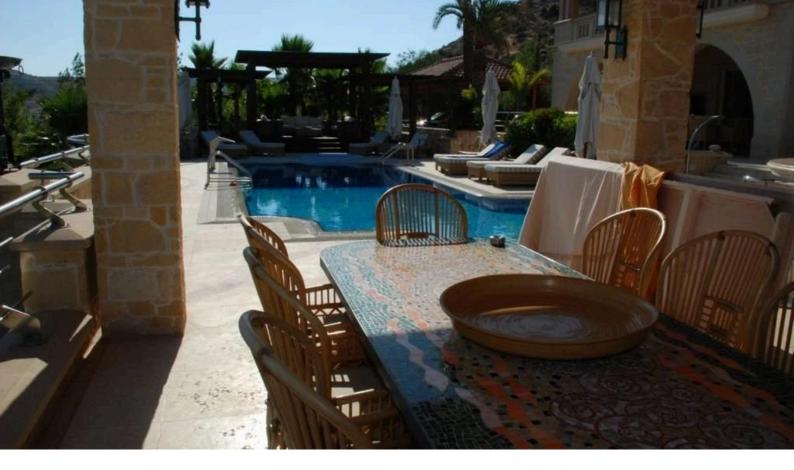

## About the Property

Featuring air-conditioned accommodation with a private pool, mountain view and a balcony, Casa Carmelina is located in Limassol. This property offers access to a terrace, pool at the pool table, free private parking and free WiFi.