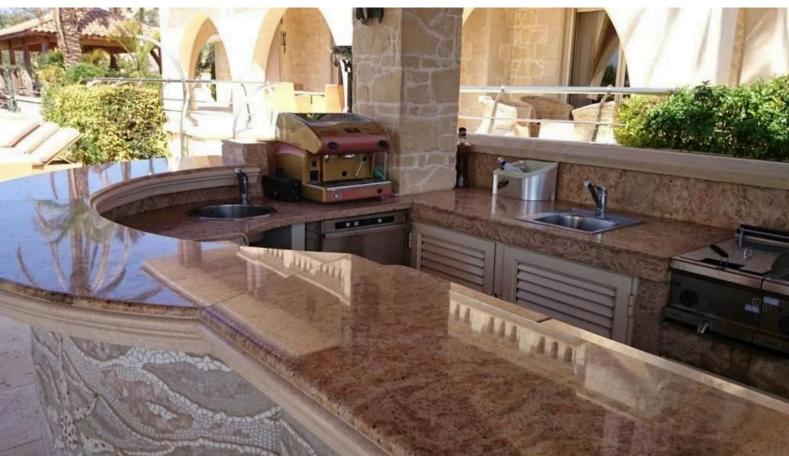

## About the Property

Featuring air-conditioned accommodation with a private pool, mountain view and a balcony, Casa Carmelina is located in Limassol. This property offers access to a terrace, pool at the pool table, free private parking and free WiFi.

The villa is equipped with 6 bedrooms, a flat-screen TV with satellite channels and a fully equipped kitchen that provides guests with a dishwasher, an oven, a washing machine, a microwave and a toaster. Towels and bed linen are provided in the villa.