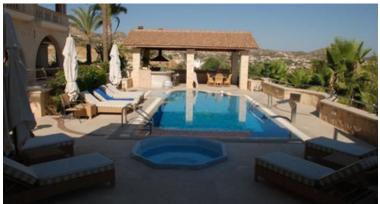

## About the Property

Featuring air-conditioned accommodation with a private pool, mountain view and a balcony, Casa Carmelina is located in Limassol. This property offers access to a terrace, pool at the pool table, free private parking and free WiFi.

At the villa guests are welcome to take advantage of a hot tub. Skiing and snorkelling can be enjoyed nearby, while a ski equipment rental service, ski-to-door access and a ski pass sales point are also available on site.