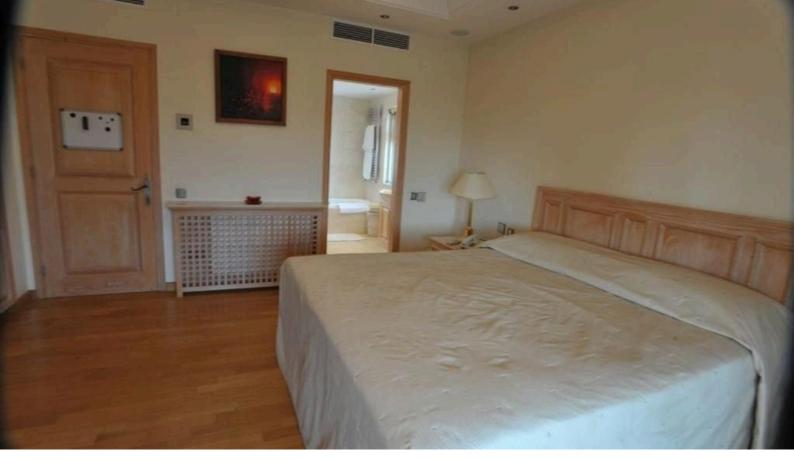

The villa is equipped with 6 bedrooms, a flat-screen TV with satellite channels and a fully equipped kitchen that provides guests with a dishwasher, an oven, a washing machine, a microwave and a toaster. Towels and bed linen are provided in the villa.