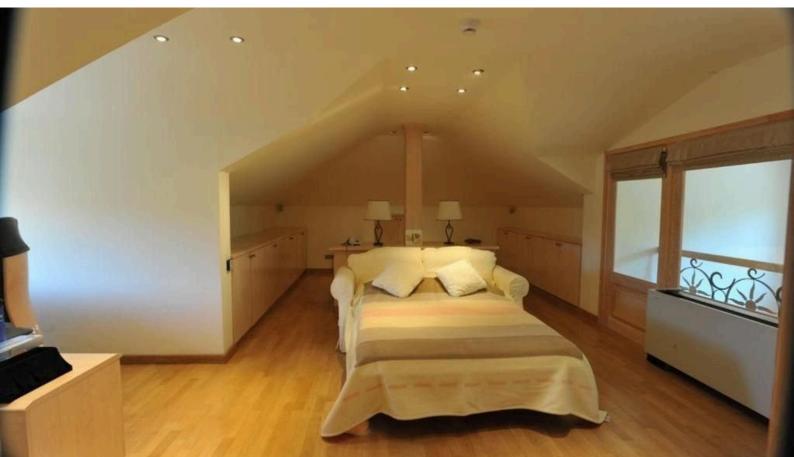

The villa is equipped with 6 bedrooms, a flat-screen TV with satellite channels and a fully equipped kitchen that provides guests with a dishwasher, an oven, a washing machine, a microwave and a toaster. Towels and bed linen are provided in the villa.

### Overview

Bedrooms: 6 Floors: 2