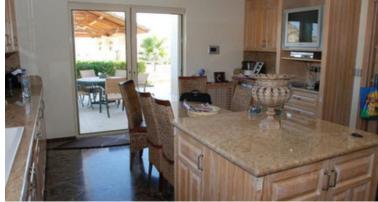

The villa is equipped with 6 bedrooms, a flat-screen TV with satellite channels and a fully equipped kitchen that provides guests with a dishwasher, an oven, a washing machine, a microwave and a toaster. Towels and bed linen are provided in the villa.