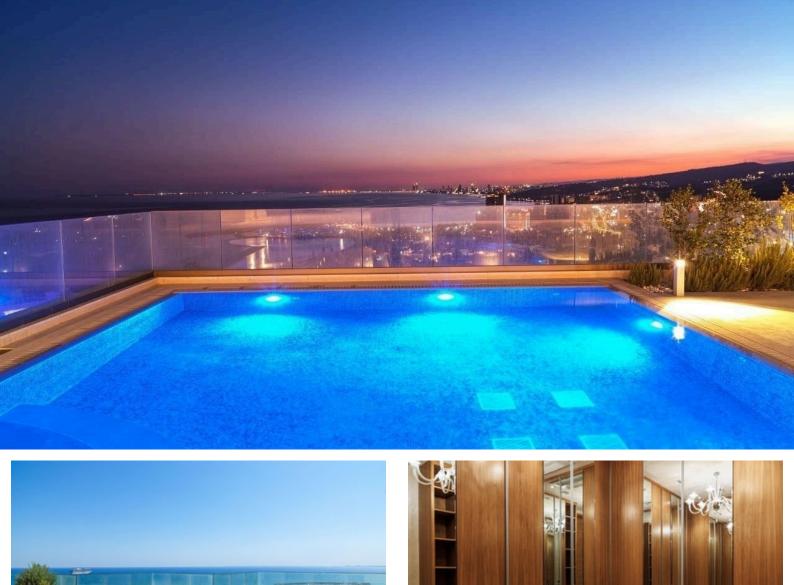

Private & Secure: Park Tower is separate from the hotel with a private reception entrance and parking, 24/7 security at the reception, concierge and property management.

Sea Views: Can be enjoyed from all residences

Lifetime Membership for use of the Parklane Luxury Collection Resort & Spa facilities: 300-meter blue flag sandy beach 3 outdoor swimming pools including 1 for adults only Indoor pool with gym and fitness room