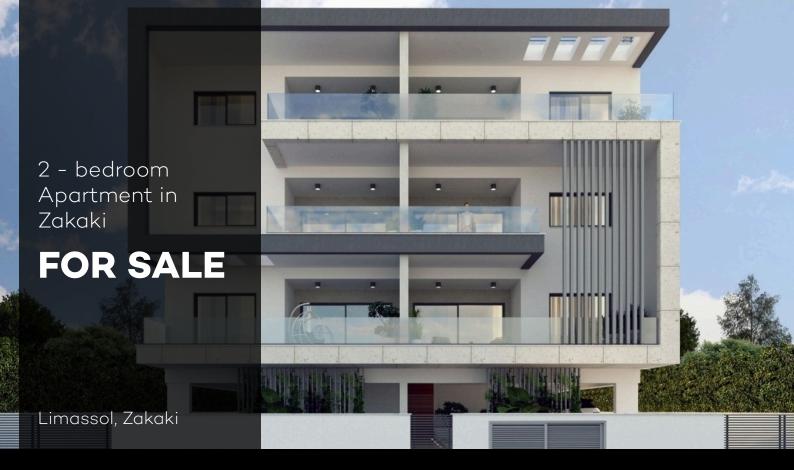

PRICE: €295,000 +VAT

Reference 3133

## Overview

Bedrooms: 2 Bathrooms: 1

Year of construction:

2024

Status: Off plan Covered: 66m²

Covered veranda: 14m²

## **About the Property**

A contemporary project located in the city of Limassol, SETAI Residences is

comprised of fifteen stylish apartments across 3 floors, epitomized by

extraordinary design elements, stylish interiors, and functional, high-quality