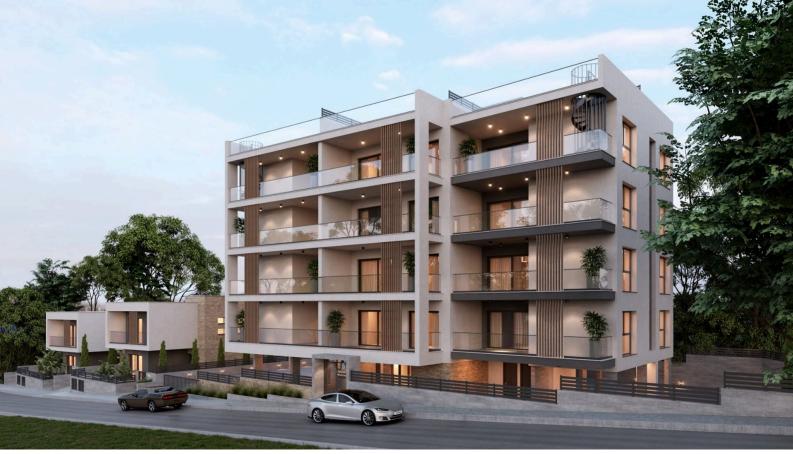

## **About the Property**

Ariadne will consist of 12 apartments and 2 exceptional villas which will be developed in one of the most peaceful and friendly areas in Limassol.

High quality finishes, unique details, and comfort, are just a few of the project's attractive characteristics. The apartments will have sufficient parking space and storage on the ground floor as well as covered verandas.

## Overview

Bedrooms: 1 Furnished: Fully furnished Parking spaces: 1 Status: Off plan Covered: 57.3m<sup>2</sup> Covered veranda: 19.2m<sup>2</sup>

Other Availabilities:

202|1 bedroom|Cov. area-57.30m²|Cov. veranda-19.20m²|RESERVE 302|1 bedroom|Cov. area-57.30m²|Cov. veranda-19.20m²|RESERVE 402|1 bedroom|Cov. area-57.30m²|Cov. veranda-19.20m²|Price €306,000+VAT 103|2 bedroom|Cov. area-90.20m²|Cov. veranda-23.30m²|Price €374,550+VAT 203|2 bedroom|Cov. area-90.20m²|Cov. veranda-23.30m²|Price €385,900+VAT