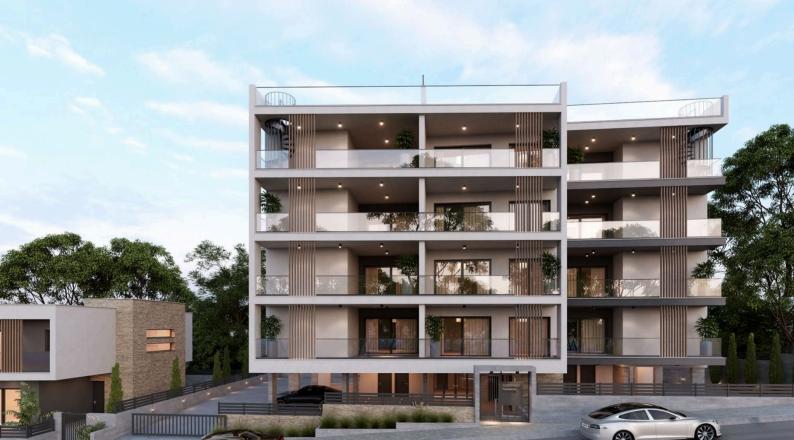

## **About the Property**

Ariadne will consist of 12 apartments and 2 exceptional villas which will be developed in one of the most peaceful and friendly areas in Limassol.

High quality finishes, unique details, and comfort, are just a few of the project's attractive characteristics. The apartments will have sufficient parking space and storage on the ground floor as well as covered verandas.

## Overview

Bedrooms: 1 Furnished: Fully furnished Parking spaces: 1 Status: Off plan Covered: 57.3m<sup>2</sup> Covered veranda: 19.2m<sup>2</sup>

Other Availabilities:

202|1 bedroom|Cov. area-57.30m²|Cov. veranda-19.20m²|RESERVE 302|1 bedroom|Cov. area-57.30m²|Cov. veranda-19.20m²|RESERVE 402|1 bedroom|Cov. area-57.30m²|Cov. veranda-19.20m²|Price €306,000+VAT 103|2 bedroom|Cov. area-90.20m²|Cov. veranda-23.30m²|Price €374,550+VAT 203|2 bedroom|Cov. area-90.20m²|Cov. veranda-23.30m²|Price €385,900+VAT