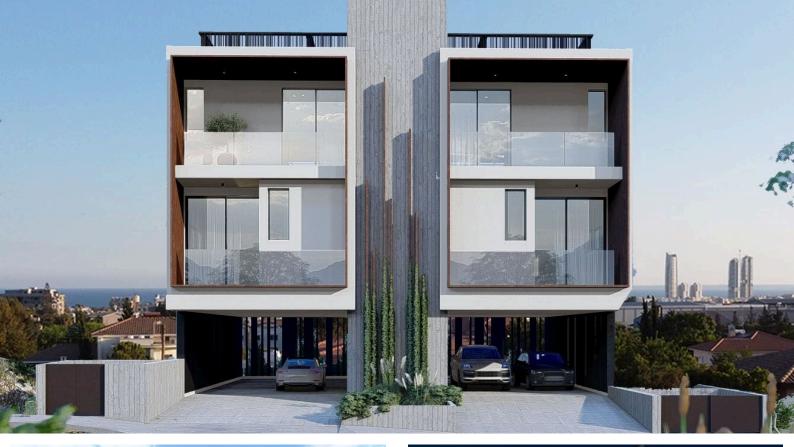

#### About the Property

Perched atop the vibrant suburb of Germasogeia, this penthouse epitomizes luxury living with a Mediterranean flair. Boasting unparalleled panoramic views of the azure coastline and cityscape, the residence invites you into a world of sophistication. The expansive terrace becomes your private oasis, perfect for entertaining under the sun or stars. Meticulously designed interiors showcase modern elegance, featuring high-end finishes and seamless integration of indoor and outdoor spaces. With proximity to beaches, fine dining, and cultural attractions, this penthouse in Germasogeia offers a lifestyle of opulence and convenience, presenting a rare opportunity to indulge in the epitome of coastal living. Delivery: Summer 2024

Other availabilities:

West Penthouse|3 bedroom| Cov. area-136m²|Cov. veranda-48m²|Roof garden-41m²|€725.000+VAT

East Penthouse|3 bedroom| Cov. area-136m²|Cov. veranda-48m²|Roof. garden-41m²|€725.000+VAT

#### Overview

Year of Construction: 2024 Status: Under construction Covered: 136m<sup>2</sup> Covered veranda: 48m<sup>2</sup>