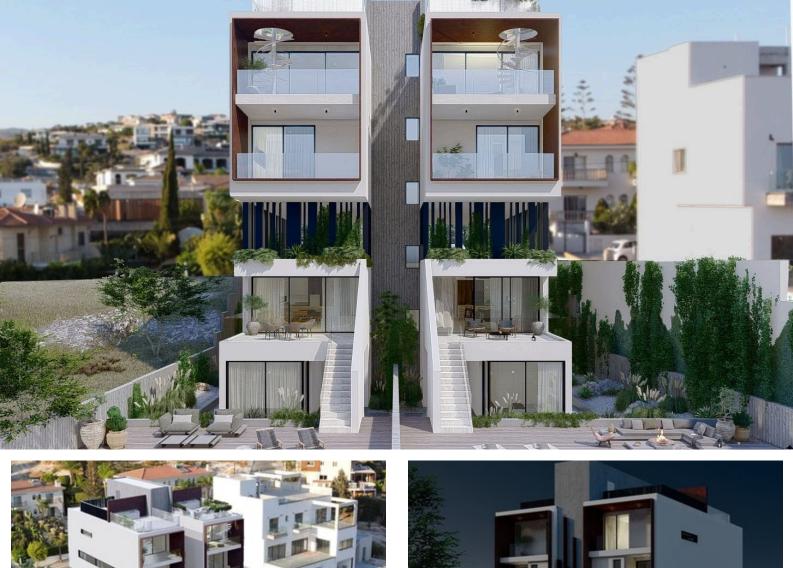

#### About the Property

Perched atop the vibrant suburb of Germasogeia, this penthouse epitomizes luxury living with a Mediterranean flair. Boasting unparalleled panoramic views of the azure coastline and cityscape, the residence invites you into a world of sophistication. The expansive terrace becomes your private oasis, perfect for entertaining under the sun or stars. Meticulously designed interiors showcase modern elegance, featuring high-end finishes and seamless integration of indoor and outdoor spaces. With proximity to beaches, fine dining, and cultural attractions, this penthouse in Germasogeia offers a lifestyle of opulence and convenience, presenting a rare opportunity to indulge in the epitome of coastal living. Delivery: Summer 2024

#### Overview

Year of Construction: 2024 Status: Under construction Covered: 136m<sup>2</sup> Covered veranda: 48m<sup>2</sup>