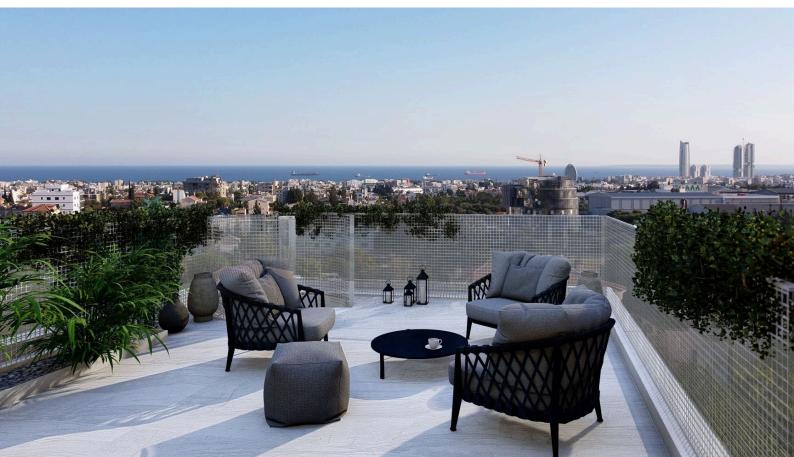

#### About the Property

Perched atop the vibrant suburb of Germasogeia, this penthouse epitomizes luxury living with a Mediterranean flair. Boasting unparalleled panoramic views of the azure coastline and cityscape, the residence invites you into a world of sophistication. The expansive terrace becomes your private oasis, perfect for entertaining under the sun or stars. Meticulously designed interiors showcase modern elegance, featuring high-end finishes and seamless integration of indoor and outdoor spaces. With proximity to beaches, fine dining, and cultural attractions, this penthouse in Germasogeia offers a lifestyle of opulence and convenience, presenting a rare opportunity to indulge in the epitome of coastal living. Delivery: Summer 2024

Other availabilities:

West Penthouse|3 bedroom| Cov. area-136m²|Cov. veranda-48m²|Roof garden-41m²|€725.000+VAT

East Penthouse|3 bedroom| Cov. area-136m²|Cov. veranda-48m²|Roof. garden-41m²|€725.000+VAT

# Features

Garden

Double glazing

Roof Garden