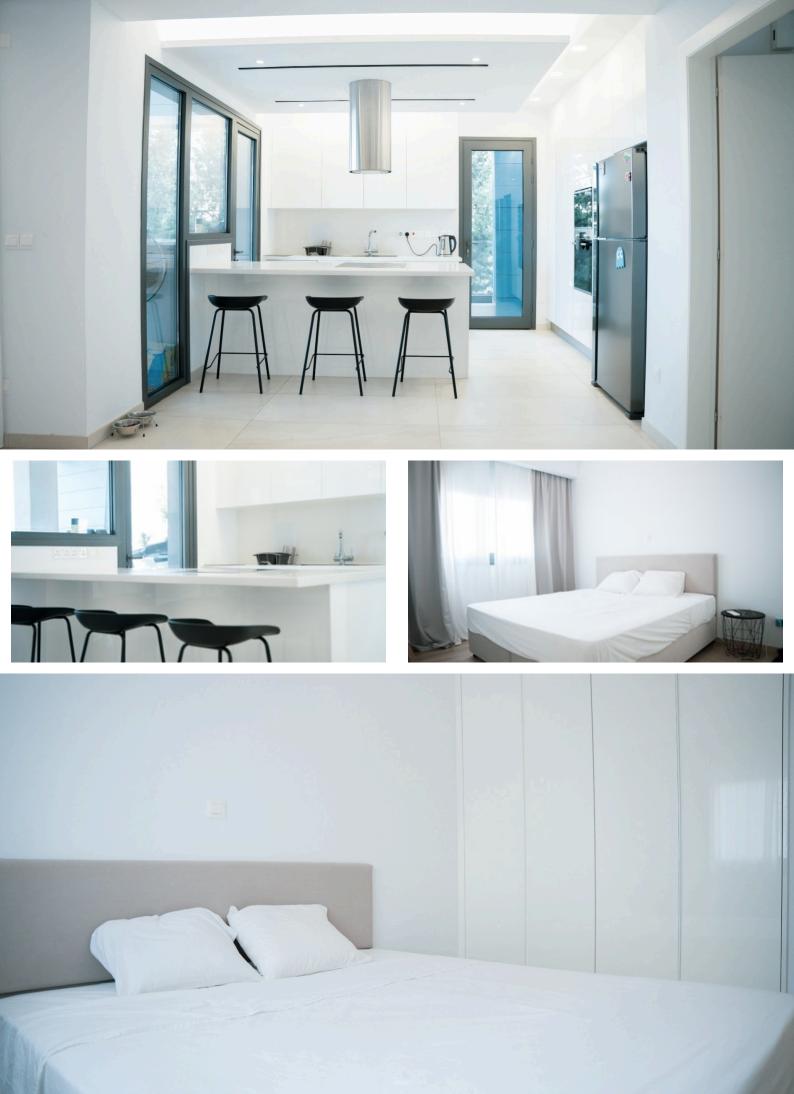

## Overview

Bedrooms: 2 Bathrooms: 2 Living rooms: 1 Kitchens: 1

Year of Construction:

2020

Furnished: Fully

Furnished

Parking spaces: 1 Covered: 91m<sup>2</sup>

Covered veranda: 68m²

## **About the Property**

A modern 2 bedroom located in the Columbia area close to all amenities and the highway.

The apartment features two en-suite bedrooms, an open plan living room and kitchen. The apartment is fully equipped with electrical appliances. The living room and kitchen are connected to the covered veranda.