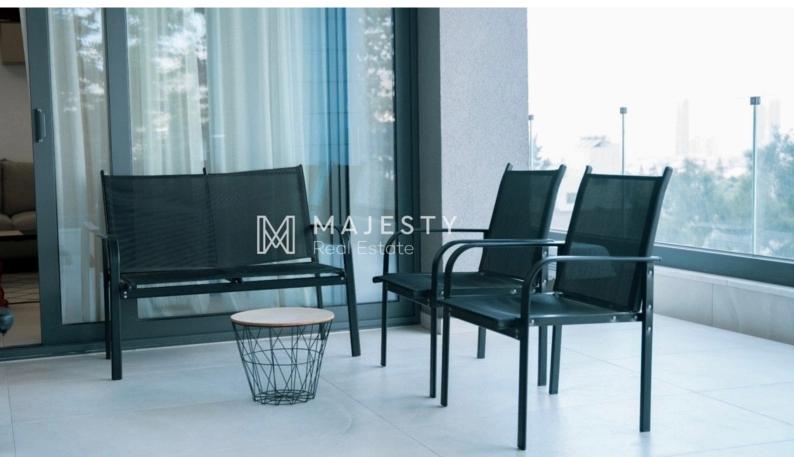

## Overview

Bedrooms: 2 Bathrooms: 2 Living rooms: 1 Kitchens: 1

Year of Construction:

2020

Furnished: Fully

Furnished

Parking spaces: 1 Covered: 91m<sup>2</sup>

Covered veranda: 68m²

## **About the Property**

A modern 2 bedroom located in the Columbia area close to all amenities and the highway.

The apartment features two en-suite bedrooms, an open plan living room and kitchen. The apartment is fully equipped with electrical appliances. The living room and kitchen are connected to the covered veranda.