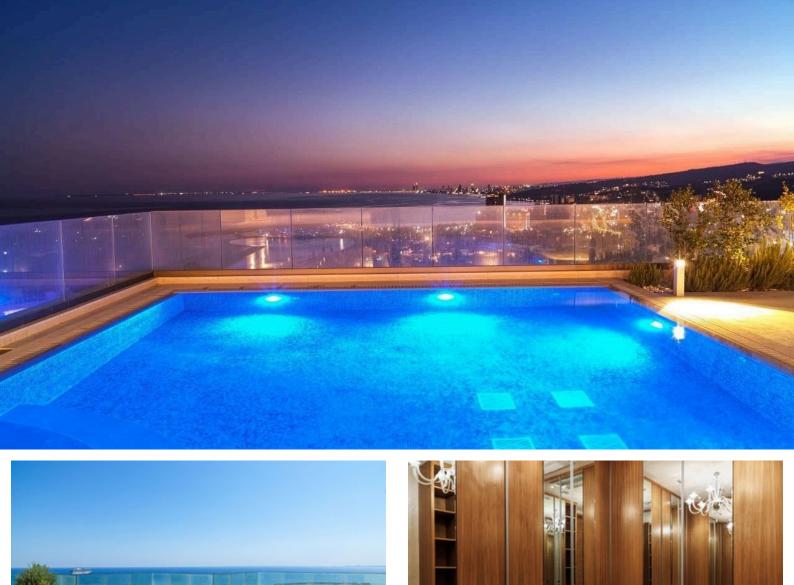

Private & Secure: Park Tower is separate from the hotel with a private reception entrance and parking, 24/7 security at the reception, concierge and property management.

Sea Views: Can be enjoyed from all residences

Lifetime Membership for use of the Parklane Luxury Collection Resort & Spa facilities: 300-meter blue flag sandy beach 3 outdoor swimming pools including 1 for adults only Indoor pool with gym and fitness room

## Facilities

Pool, Communal

Elevator

Spa

Storage