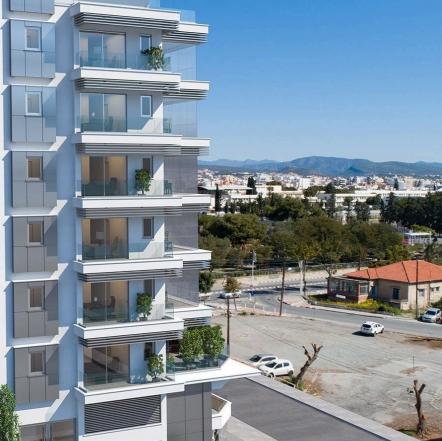

## **About the Property**

Prime Offices located in the heart of Limassol, on Ayias Fylaxeos street, 30m from the junction with Makarios III Avenue, in one of the most prestigious commercial areas. The development consists of 1,100sqm of office space, including covered verandas, split across 6 floors plus 170sqm of retail space on ground and