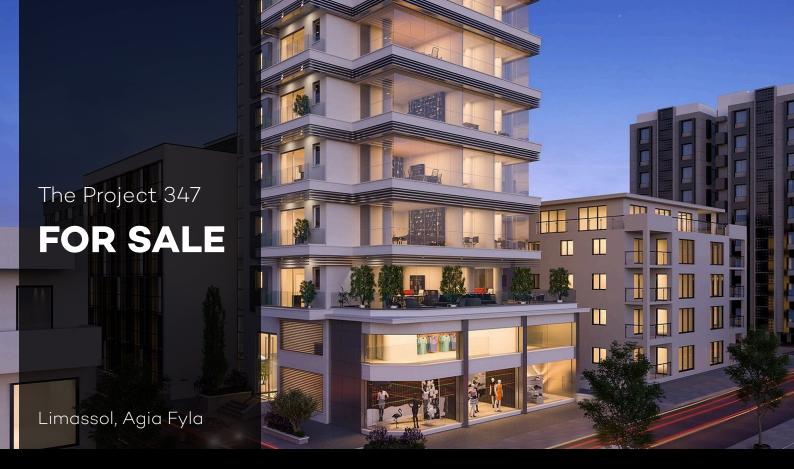

PRICE: €6,615,000 +VAT

Reference 2606

## Overview

Floors: 6

Year of Construction:

2023

Covered: 1033m<sup>2</sup> Covered veranda:

215m<sup>2</sup>

## **About the Property**

Prime Offices located in the heart of Limassol, on Ayias Fylaxeos street, 30m from the junction with Makarios III Avenue, in one of the most prestigious commercial areas. The development consists of 1,100sqm of office space, including covered verandas, split across 6 floors plus 170sqm of retail space on ground and