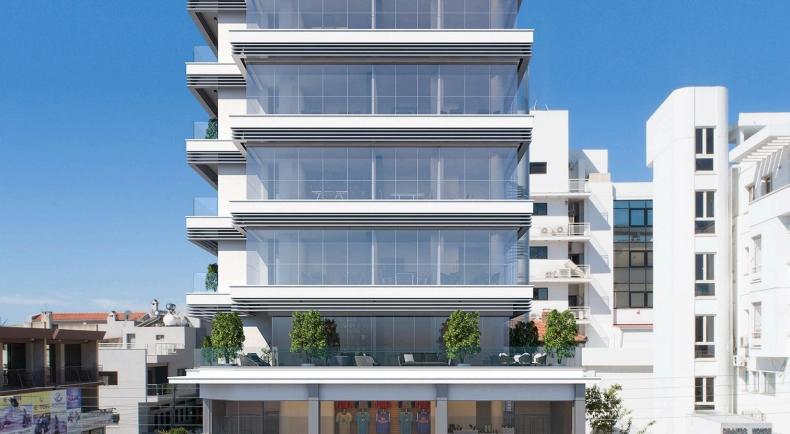

## **About the Property**

Prime Offices located in the heart of Limassol, on Ayias Fylaxeos street, 30m from the junction with Makarios III Avenue, in one of the most prestigious commercial areas. The development consists of 1,100sqm of office space, including covered verandas, split across 6 floors plus 170sqm of retail space on ground and

mezzanine floors. In addition, there is 260 sqm of communal area and 340 sqm of parking area creating 19 covered parking spaces in total, split across basement and ground floor.

A unique product in Limassol's current offering, targeting a highly sought-after segment in the market of medium sized, newly built office units, currently suffering from low supply levels. Modern infrastructure for low running costs. Flexible internal layouts and arrangement.