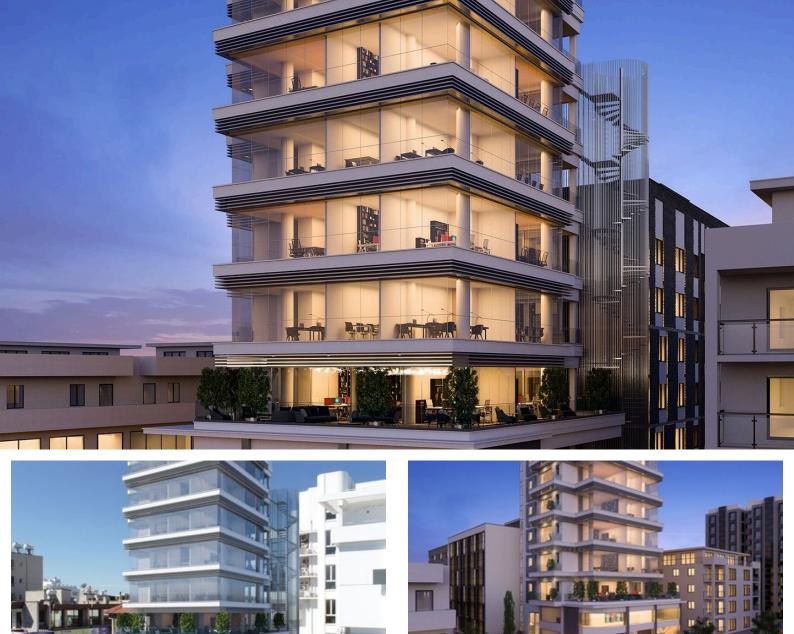

## **About the Property**

Prime Offices located in the heart of Limassol, on Ayias Fylaxeos street, 30m from the junction with Makarios III Avenue, in one of the most prestigious commercial areas. The development consists of 1,100sqm of office space, including covered verandas, split across 6 floors plus 170sqm of retail space on ground and

mezzanine floors. In addition, there is 260 sqm of communal area and 340 sqm of parking area creating 19 covered parking spaces in total, split across basement and ground floor.

A unique product in Limassol's current offering, targeting a highly sought-after segment in the market of medium sized, newly built office units, currently suffering from low supply levels. Modern infrastructure for low running costs. Flexible internal layouts and arrangement.