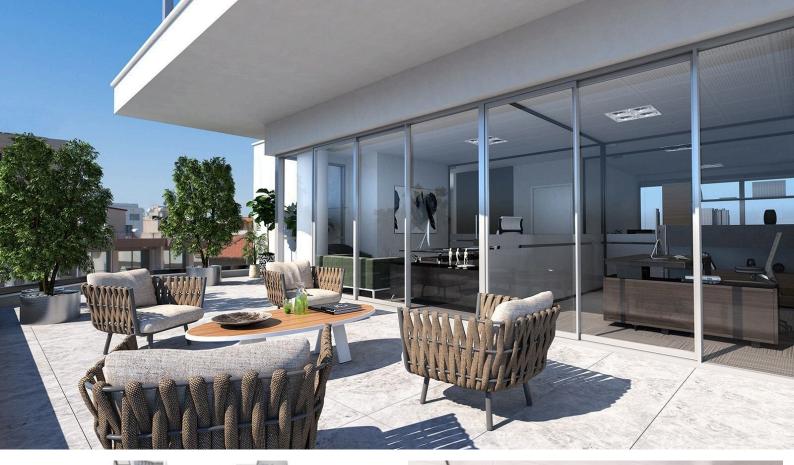

## **About the Property**

Prime Offices located in the heart of Limassol, on Ayias Fylaxeos street, 30m from the junction with Makarios III Avenue, in one of the most prestigious commercial areas. The development consists of 1,100sqm of office space, including covered verandas, split across 6 floors plus 170sqm of retail space on ground and

mezzanine floors. In addition, there is 260 sqm of communal area and 340 sqm of parking area creating 19 covered parking spaces in total, split across basement and ground floor.

A unique product in Limassol's current offering, targeting a highly sought-after segment in the market of medium sized, newly built office units, currently suffering from low supply levels. Modern infrastructure for low running costs. Flexible internal layouts and arrangement.