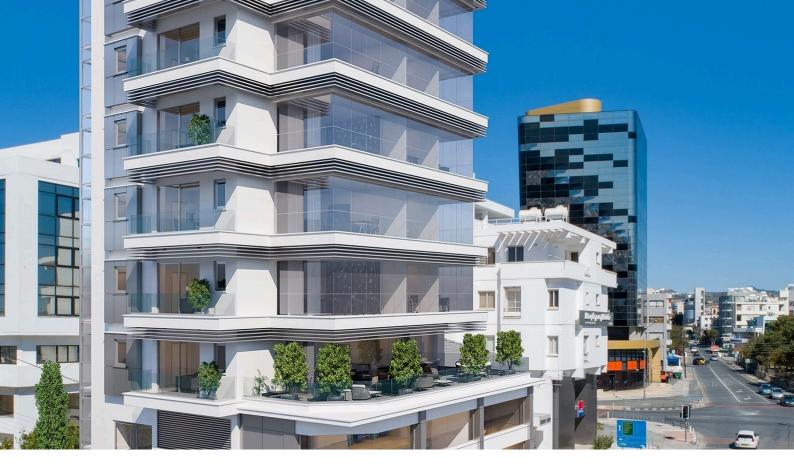

## **About the Property**

Prime Offices located in the heart of Limassol, on Ayias Fylaxeos street, 30m from the junction with Makarios III Avenue, in one of the most prestigious commercial areas. The development consists of 1,100sqm of office space, including covered verandas, split across 6 floors plus 170sqm of retail space on ground and

mezzanine floors. In addition, there is 260 sqm of communal area and 340 sqm of parking area creating 19 covered parking spaces in total, split across basement and ground floor.

A unique product in Limassol's current offering, targeting a highly sought-after segment in the market of medium sized, newly built office units, currently suffering from low supply levels. Modern infrastructure for low running costs. Flexible internal layouts and arrangement.