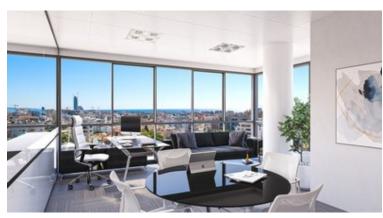

## **About the Property**

Prime Offices located in the heart of Limassol, on Ayias Fylaxeos street, 30m from the junction with Makarios III Avenue, in one of the most prestigious commercial areas. The development consists of 1,100sqm of office space, including covered verandas, split across 6 floors plus 170sqm of retail space on ground and

mezzanine floors. In addition, there is 260 sqm of communal area and 340 sqm of parking area creating 19 covered parking spaces in total, split across basement and ground floor.

A unique product in Limassol's current offering, targeting a highly sought-after segment in the market of medium sized, newly built office units, currently suffering from low supply levels. Modern infrastructure for low running costs. Flexible internal layouts and arrangement.