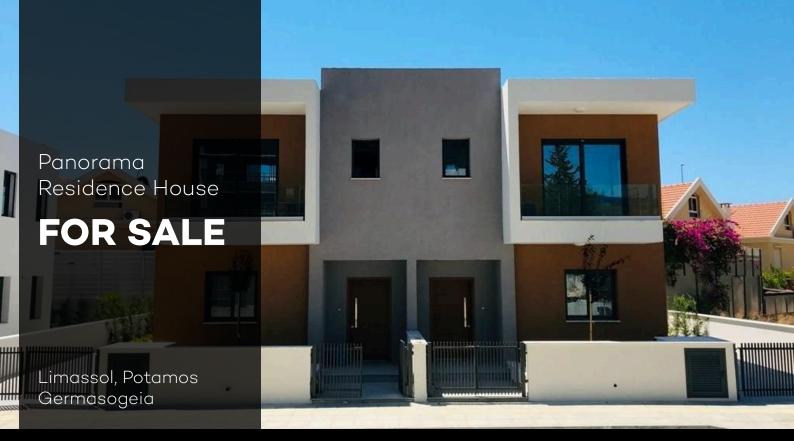

### About the Property

The Panorama Residence at the heart of Limassol`s tourist area is a striking new project with impressive design details, just 400 metres from the sea. Created to offer an affluent island lifestyle to all residents through a carefully laid out complex which is close to all necessary amenities, it includes 3 apartment blocks and 4 semi-detached houses.

The 4-bedroom semi-detached houses follow a modern modular design with exterior wood finishes and private landscaped gardens with mature trees and a convenient automatic irrigation system. The 2 bedroom homes include under floor heating and double glazed windows for maximum comfort throughout the year as well as provisional electric shutters, solar system for hot water, ample parking as well as access to the children's playground and communal swimming pool.