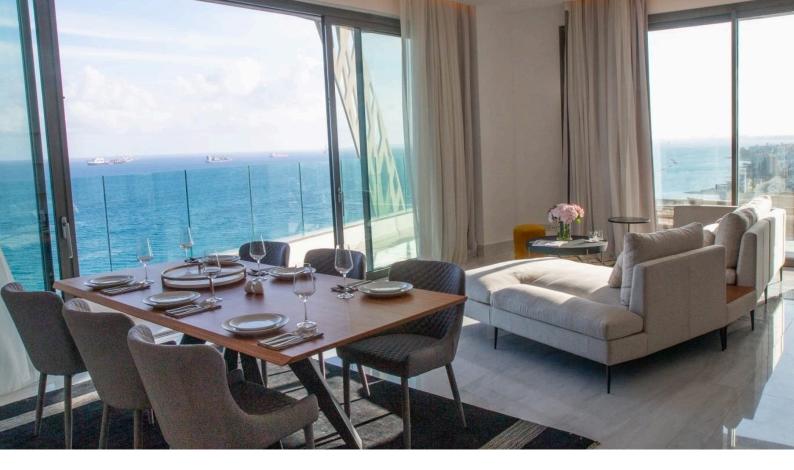

#### About the Property

A new lifestyle concept where the residents of each of the exclusive apartments can enjoy the benefits of a boutique hotel with concierge services, spa and gym facilities, and the use of a swimming pool

#### Overview

Bedrooms: 4 Bathrooms: 4 Living rooms: 1 Kitchens: 1 Pool: Communal, Overflow Year of construction: 2019 Furnished: Fully furnished Parking spaces: 2 Status: Key ready Covered: 171m<sup>2</sup> Covered veranda: 38m<sup>2</sup>

## Features

Smart home automation Separate dining area Central satellite system Fire detector Easy access to main roads Combined kitchen and dining area Spacious rooms

- Elevated Balcony Garbage disposal Wine cellar Bright City view Open plan Mountain view
- Kitchenette Alarm system Wooden flooring Parquet flooring Marble flooring Luxury specifications Modern design Panoramic view