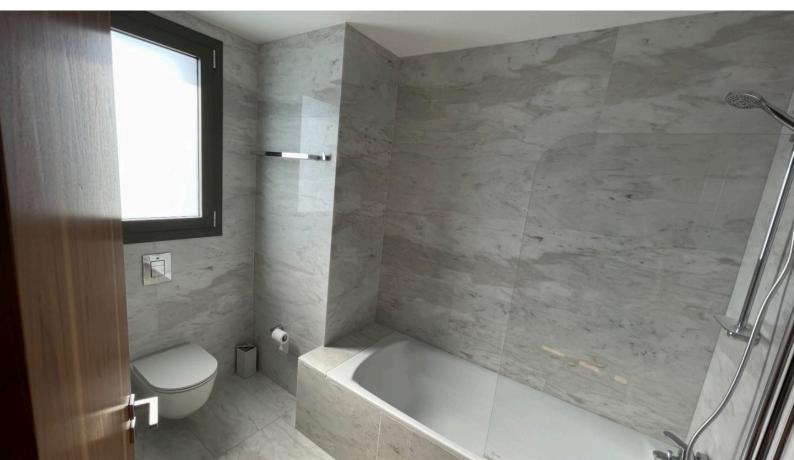

In the basement there are secure car parking and storage facilities for the apartments whilst guests may use the convenient car park available in a separate area behind the building.

All the apartments are equipped with electrical appliances, high quality marbles, parquets, LED Lights with sensors and dimmers, smart control system, underfloor heating, VRV climate control/fresh air and ventilation system.

#### Overview

Bedrooms: 4 Bathrooms: 4 Living rooms: 1 Kitchens: 1 Pool: Communal, Overflow Year of construction: 2019 Furnished: Fully furnished Parking spaces: 2 Status: Key ready Covered: 171m<sup>2</sup> Covered veranda: 38m<sup>2</sup>

## Features

Smart home automation Separate dining area Central satellite system Fire detector Easy access to main roads Combined kitchen and dining area Spacious rooms

- Elevated Balcony Garbage disposal Wine cellar Bright City view Open plan Mountain view
- Kitchenette Alarm system Wooden flooring Parquet flooring Marble flooring Luxury specifications Modern design Panoramic view