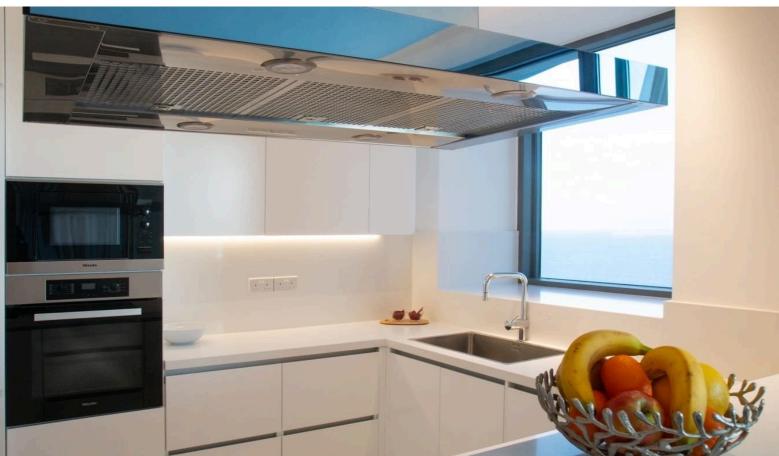

In the basement there are secure car parking and storage facilities for the apartments whilst guests may use the convenient car park available in a separate area behind the building.

All the apartments are equipped with electrical appliances, high quality marbles, parquets, LED Lights with sensors and dimmers, smart control system, underfloor heating, VRV climate control/fresh air and ventilation system.

#### Overview

Bedrooms: 4 Bathrooms: 4 Living rooms: 1 Kitchens: 1 Pool: Communal, Overflow Year of construction: 2019 Furnished: Fully furnished Parking spaces: 2 Status: Key ready Covered: 171m<sup>2</sup> Covered veranda: 38m<sup>2</sup>

## Features

Smart home automation Separate dining area Central satellite system Fire detector Easy access to main roads Combined kitchen and dining area Spacious rooms

- Elevated Balcony Garbage disposal Wine cellar Bright City view Open plan Mountain view
- Kitchenette Alarm system Wooden flooring Parquet flooring Marble flooring Luxury specifications Modern design Panoramic view