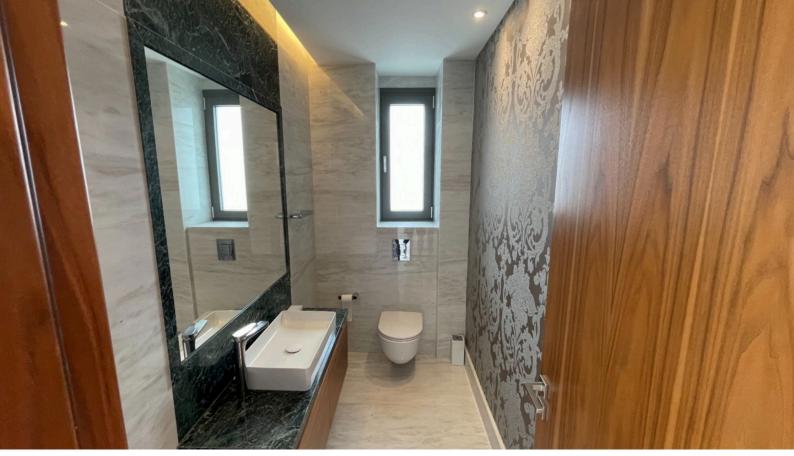

In the basement there are secure car parking and storage facilities for the apartments whilst guests may use the convenient car park available in a separate area behind the building.

All the apartments are equipped with electrical appliances, high quality marbles, parquets, LED Lights with sensors and dimmers, smart control system, underfloor heating, VRV climate control/fresh air and ventilation system.

#### Overview

Bedrooms: 4 Bathrooms: 4 Living rooms: 1 Kitchens: 1 Pool: Communal, Overflow Year of construction: 2019 Furnished: Fully furnished Parking spaces: 2 Status: Key ready Covered: 171m<sup>2</sup> Covered veranda: 38m<sup>2</sup>

## Features

Smart home automation Separate dining area Central satellite system Fire detector Easy access to main roads Combined kitchen and dining area Spacious rooms

- Elevated Balcony Garbage disposal Wine cellar Bright City view Open plan Mountain view
- Kitchenette Alarm system Wooden flooring Parquet flooring Marble flooring Luxury specifications Modern design Panoramic view