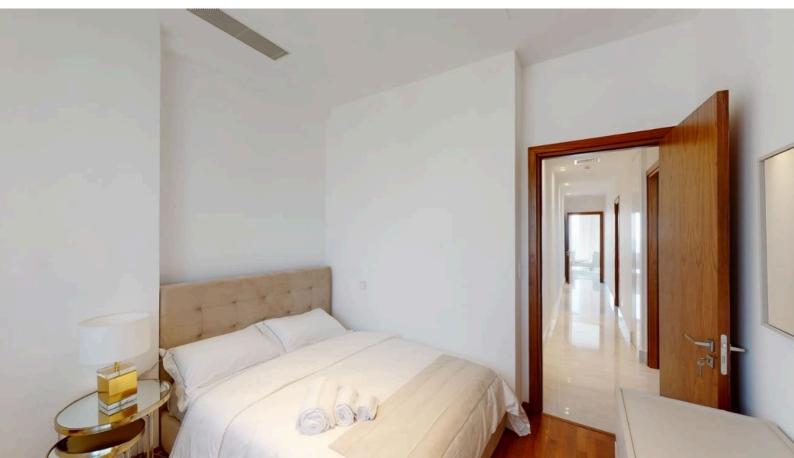

#### Overview

Bedrooms: 4 Bathrooms: 4 Living rooms: 1 Kitchens: 1 Pool: Communal, Overflow Year of construction: 2019 Furnished: Fully furnished Parking spaces: 2 Status: Key ready Covered: 171m<sup>2</sup> Covered veranda: 38m<sup>2</sup>

## Features

Smart home automation Separate dining area Central satellite system Fire detector Easy access to main roads Combined kitchen and dining area Spacious rooms

- Elevated Balcony Garbage disposal Wine cellar Bright City view Open plan Mountain view
- Kitchenette Alarm system Wooden flooring Parquet flooring Marble flooring Luxury specifications Modern design Panoramic view