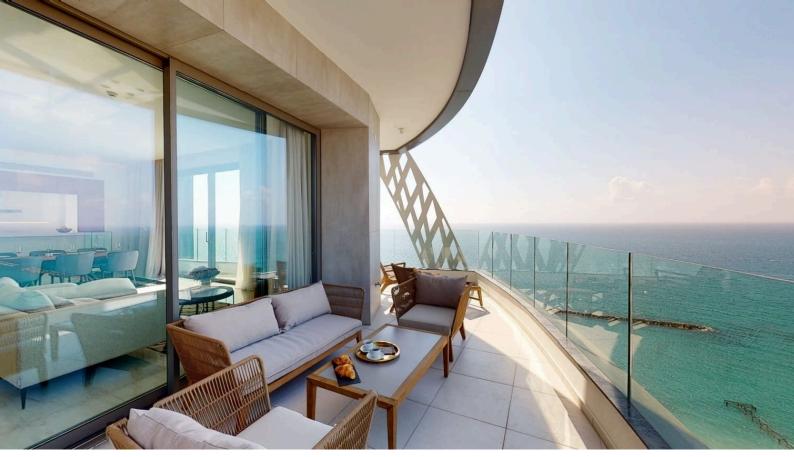

The owners will also have secure access to the underground garage.

16th floor we have one spacious penthouse. A large reception area is placed in the front with access to the front and side terraces, with three family bedrooms plus another versatile room which can be turned in to a fourth guest/maid accommodation, Tv room, play room, office or even a kitchen. Safety, security and privacy are high priority considerations for our residential buildings, so all the residents' parking and storage spaces were conveniently placed on the lower level

## Features

Smart home automation Separate dining area Central satellite system Fire detector Easy access to main roads Combined kitchen and dining area Spacious rooms

- Elevated Balcony Garbage disposal Wine cellar Bright City view Open plan Mountain view
- Kitchenette Alarm system Wooden flooring Parquet flooring Marble flooring Luxury specifications Modern design Panoramic view

# Distances

Amenities: 10 m Sea: 10 m Public transport: 10 m