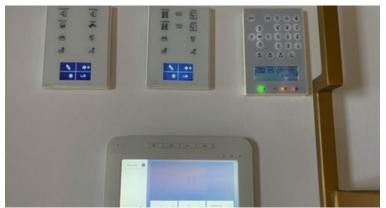

In the basement there are secure car parking and storage facilities for the apartments whilst guests may use the convenient car park available in a separate area behind the building.

All the apartments are equipped with electrical appliances, high quality marbles, parquets, LED Lights with sensors and dimmers, smart control system, underfloor heating, VRV climate control/fresh air and ventilation system.

## Features

Smart home automation Separate dining area Central satellite system Fire detector Easy access to main roads Combined kitchen and dining area Spacious rooms

- Elevated Balcony Garbage disposal Wine cellar Bright City view Open plan Mountain view
- Kitchenette Alarm system Wooden flooring Parquet flooring Marble flooring Luxury specifications Modern design Panoramic view