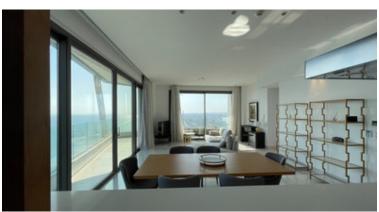

priority considerations for our residential buildings, so all the residents' parking and storage spaces were conveniently placed on the lower level



#### **Features**

Smart home automation

Separate dining area

Central satellite system

Fire detector

Easy access to main roads

Combined kitchen and dining

area

Spacious rooms

Elevated

Balcony

Garbage disposal

Wine cellar

Bright

City view

Open plan

Mountain view

Kitchenette

Alarm system

Wooden flooring

Parquet flooring

Marble flooring

Luxury specifications

Modern design

Panoramic view

# **Facilities**

Aircondition, Central system

Heating, Central

Parking, Covered

Pool, Communal, overflow

Indoor pool, Communal

Elevator

Gym

Spa

## Distances

Amenities: 10 m

Sea: 10 m

Public transport: 10 m