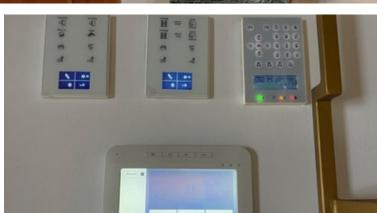

In the basement there are secure car parking and storage facilities for the apartments whilst guests may use the convenient car park available in a separate area behind the building.

All the apartments are equipped with electrical appliances, high quality marbles, parquets, LED Lights with sensors and dimmers, smart control system, underfloor heating, VRV climate control/fresh air and ventilation system.

#### **Features**

Smart home automation

Separate dining area

Central satellite system

Fire detector

Easy access to main roads

Combined kitchen and dining

area