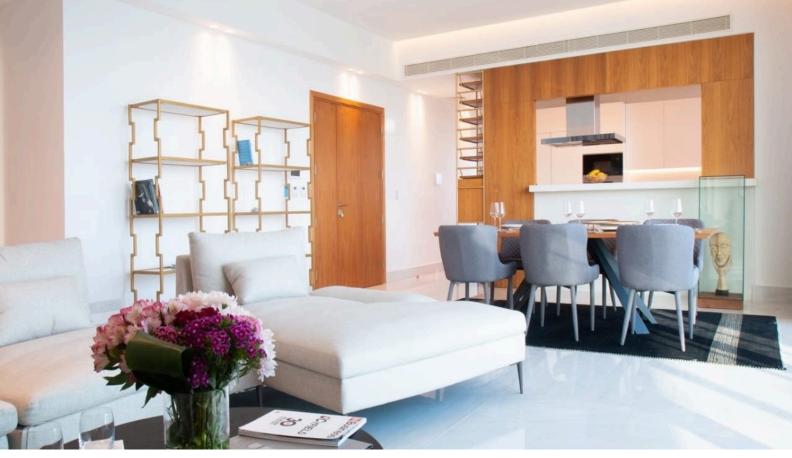

#### **Features**

Smart home automation

Separate dining area

Central satellite system

Fire detector

Easy access to main roads

Combined kitchen and dining

area

Spacious rooms

Elevated

Balcony

Garbage disposal

Wine cellar

Bright

City view

Open plan