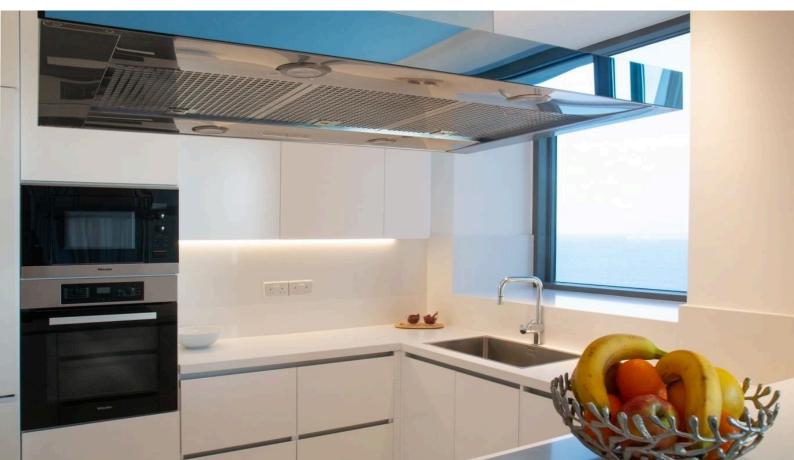

In the basement there are secure car parking and storage facilities for the apartments whilst guests may use the convenient car park available in a separate area behind the building.

All the apartments are equipped with electrical appliances, high quality marbles, parquets, LED Lights with sensors and dimmers, smart control system, underfloor heating, VRV climate control/fresh air and ventilation system.