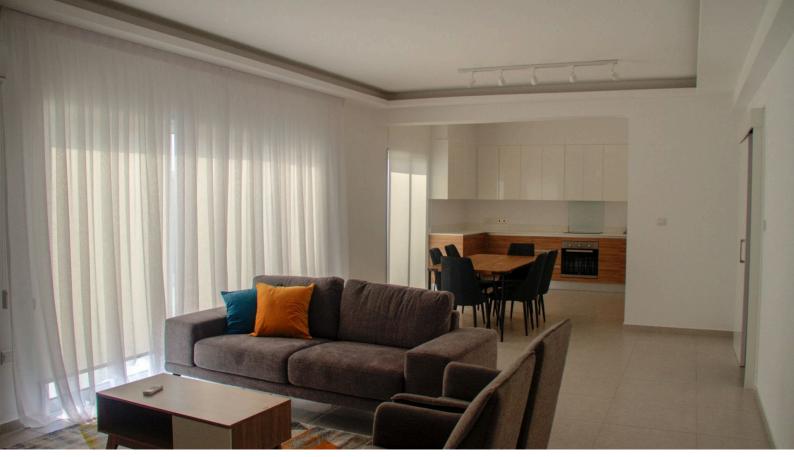

#### Overview

Bedrooms: 2 Bathrooms: 1 Living rooms: 1 Kitchens: 1 Floors: 1 Parking spaces: 1 Status: Resale Covered: 77m<sup>2</sup> Covered veranda: 14.5m<sup>2</sup>

**Reference 2259** 

### About the Property

A spacious 1 apartment building complex with modern design ideally built in a quiet neighborhood, on a 668 sqm plot. It is situated just a 5-minute walk away from Limassol Marina and is in close proximity to the 'City of Dreams' Casino, the biggest casino in Europe. The complex is also near the biggest shopping mall in Cyprus; 'MyMall', considered as one of the leading retail destinations of the island and the port of Limassol, the biggest port of the island and major trading hub. All amenities such as Banks, supermarkets, pharmacies, Parks and Schools, restaurants and bars, sports center, gas stations as well as shops are within close proximity of the residence. The complex is also a 45-minute drive away from both Larnaca and Pafos Airports. The building consists of 11 spacious 2-bedroom apartments, designed with contemporary aesthetics and comfort for its residents. The first 3 floors consist of 3 apartments on each floor. All apartments have their own dedicated storage room, private covered parking and spacious verandas. The top floor consists of two 2-bedroom apartments both with large verandas, accompanied with the magnificent view of the Limassol Marina and the picturesque view of the Mediterranean Sea.