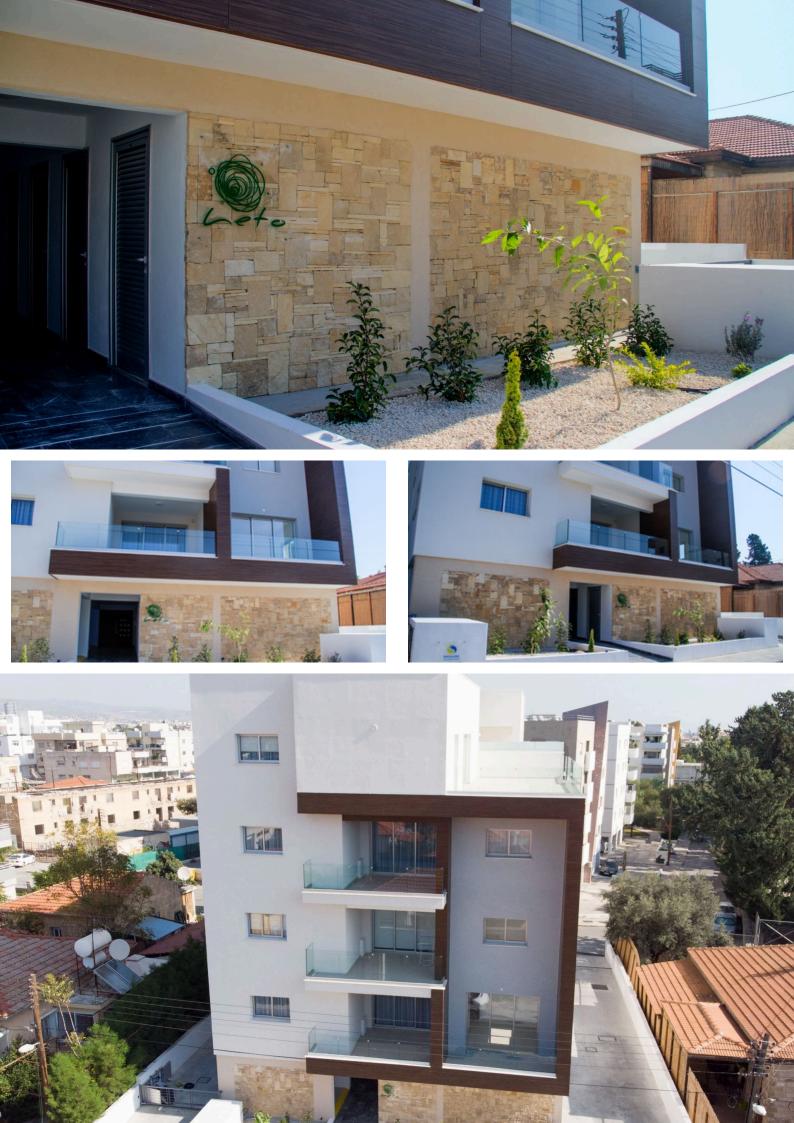

### About the Property

A spacious 1 apartment building complex with modern design ideally built in a quiet neighborhood, on a 668 sqm plot. It is situated just a 5-minute walk away from Limassol Marina and is in close proximity to the 'City of Dreams' Casino, the biggest casino in Europe. The complex is also near the biggest shopping mall in Cyprus; 'MyMall', considered as one of the leading retail destinations of the island and the port of Limassol, the biggest port of the island and major trading hub. All amenities such as Banks, supermarkets, pharmacies, Parks and Schools, restaurants and bars, sports center, gas stations as well as shops are within close proximity of the residence. The complex is also a 45-minute drive away from both Larnaca and Pafos Airports. The building consists of 11 spacious 2-bedroom apartments, designed with contemporary aesthetics and comfort for its residents. The first 3 floors consist of 3 apartments on each floor. All apartments have their own dedicated storage room, private covered parking and spacious verandas. The top floor consists of two 2-bedroom apartments both with large verandas, accompanied with the magnificent view of the Limassol Marina and the picturesque view of the Mediterranean Sea.