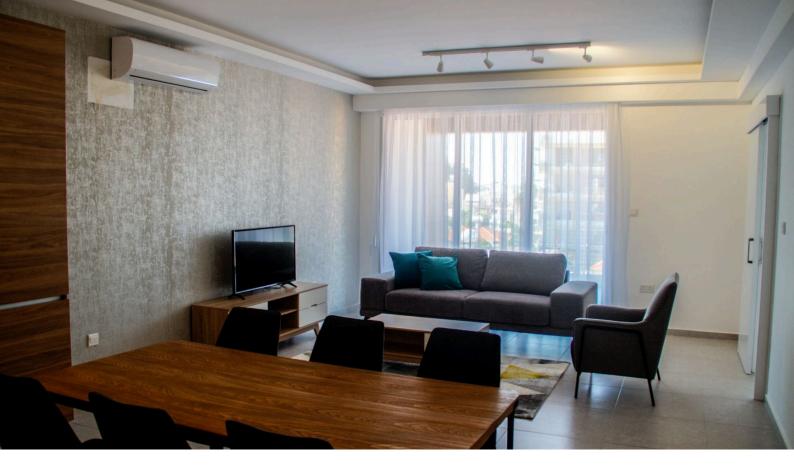

#### Overview

Bedrooms: 2 Bathrooms: 1 Living rooms: 1 Kitchens: 1 Floors: 1 Parking spaces: 1 Status: Resale Covered: 77m<sup>2</sup> Covered veranda: 14.5m<sup>2</sup>

**Reference 2259** 

### About the Property

A spacious 1 apartment building complex with modern design ideally built in a quiet neighborhood, on a 668 sqm plot. It is situated just a 5-minute walk away from Limassol Marina and is in close proximity to the 'City of Dreams' Casino, the biggest casino in Europe. The complex is also near the biggest shopping mall in Cyprus; 'MyMall', considered as one of the leading retail destinations of the island and the port of Limassol, the biggest port of the island and major trading hub. All amenities such as Banks, supermarkets, pharmacies, Parks and Schools, restaurants and bars, sports center, gas stations as well as shops are within close proximity of the residence. The complex is also a 45-minute drive away from both Larnaca and Pafos Airports. The building consists of 11 spacious 2-bedroom apartments, designed with contemporary aesthetics and comfort for its residents. The first 3 floors consist of 3 apartments on each floor. All apartments have their own dedicated storage room, private covered parking and spacious verandas. The top floor consists of two 2-bedroom apartments both with large verandas, accompanied with the magnificent view of the Limassol Marina and the picturesque view of the Mediterranean Sea.