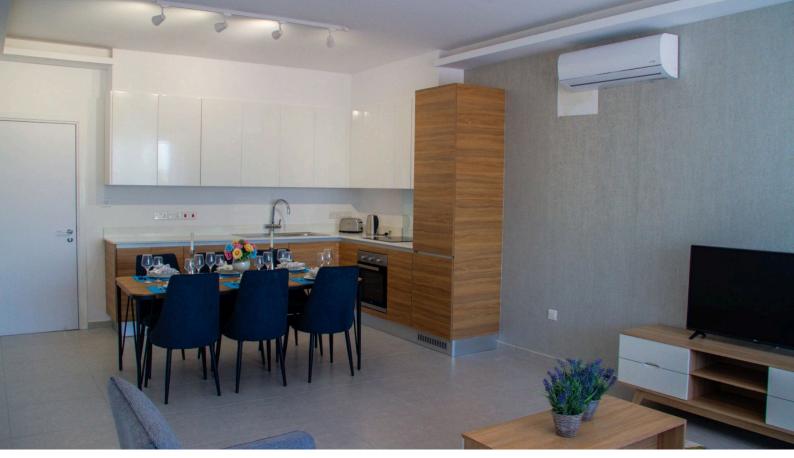

#### Overview

Bedrooms: 2 Bathrooms: 1 Living rooms: 1 Kitchens: 1 Floors: 1 Parking spaces: 1 Status: Resale Covered: 77m<sup>2</sup> Covered veranda: 14.5m<sup>2</sup>

**Reference 2259** 

### About the Property

A spacious 1 apartment building complex with modern design ideally built in a quiet neighborhood, on a 668 sqm plot. It is situated just a 5-minute walk away from Limassol Marina and is in close proximity to the 'City of Dreams' Casino, the biggest casino in Europe. The complex is also near the biggest shopping mall in Cyprus; 'MyMall', considered as one of the leading retail destinations of the island and the port of Limassol, the biggest port of the island and major trading hub. All amenities such as Banks, supermarkets, pharmacies, Parks and Schools, restaurants and bars, sports center, gas stations as well as shops are within close proximity of the residence. The complex is also a 45-minute drive away from both Larnaca and Pafos Airports. The building consists of 11 spacious 2-bedroom apartments, designed with contemporary aesthetics and comfort for its residents. The first 3 floors consist of 3 apartments on each floor. All apartments have their own dedicated storage room, private covered parking and spacious verandas. The top floor consists of two 2-bedroom apartments both with large verandas, accompanied with the magnificent view of the Limassol Marina and the picturesque view of the Mediterranean Sea.