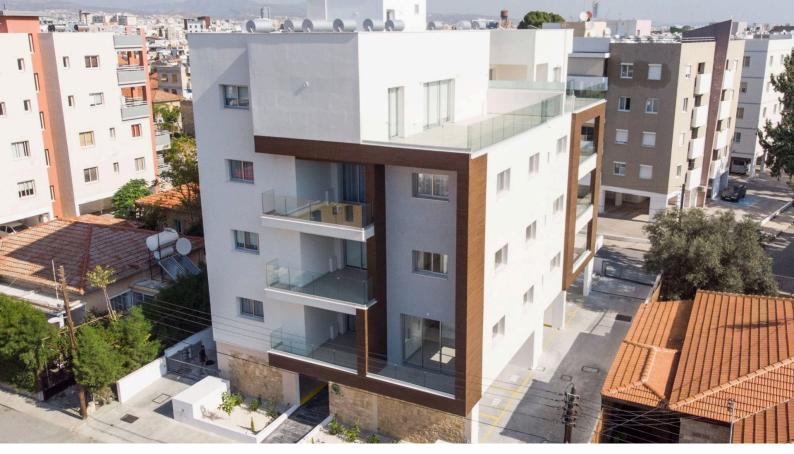

### About the Property

A spacious 1 apartment building complex with modern design ideally built in a quiet neighborhood, on a 668 sqm plot. It is situated just a 5-minute walk away from Limassol Marina and is in close proximity to the 'City of Dreams' Casino, the biggest casino in Europe. The complex is also near the biggest shopping mall in Cyprus; 'MyMall', considered as one of the leading retail destinations of the island and the port of Limassol, the biggest port of the island and major trading hub. All amenities such as Banks, supermarkets, pharmacies, Parks and Schools, restaurants and bars, sports center, gas stations as well as shops are within close proximity of the residence. The complex is also a 45-minute drive away from both Larnaca and Pafos Airports. The building consists of 11 spacious 2-bedroom apartments, designed with contemporary aesthetics and comfort for its residents. The first 3 floors consist of 3 apartments on each floor. All apartments have their own dedicated storage room, private covered parking and spacious verandas. The top floor consists of two 2-bedroom apartments both with large verandas, accompanied with the magnificent view of the Limassol Marina and the picturesque view of the Mediterranean Sea.