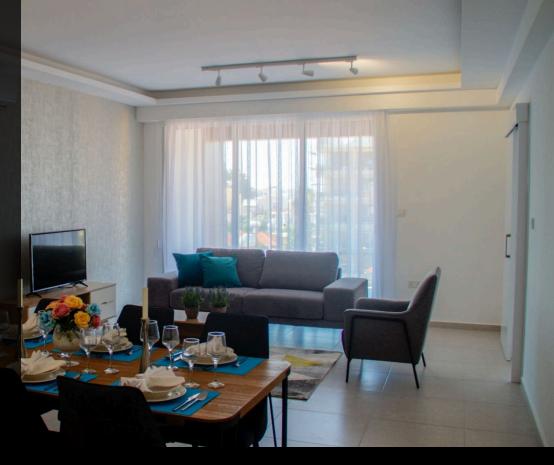

#### Overview

Bedrooms: 2 Bathrooms: 1 Living rooms: 1 Kitchens: 1 Floors: 1 Parking spaces: 1 Status: Resale Covered: 77m<sup>2</sup> Covered veranda: 14.5m<sup>2</sup>

**Reference 2259** 

### About the Property

A spacious 1 apartment building complex with modern design ideally built in a quiet neighborhood, on a 668 sqm plot. It is situated just a 5-minute walk away from Limassol Marina and is in close proximity to the 'City of Dreams' Casino, the biggest casino in Europe. The complex is also near the biggest shopping mall in Cyprus; 'MyMall', considered as one of the leading retail destinations of the island and the port of Limassol, the biggest port of the island and major trading hub. All amenities such as Banks, supermarkets, pharmacies, Parks and Schools, restaurants and bars, sports center, gas stations as well as shops are within close proximity of the residence. The complex is also a 45-minute drive away from both Larnaca and Pafos Airports. The building consists of 11 spacious 2-bedroom apartments, designed with contemporary aesthetics and comfort for its residents. The first 3 floors consist of 3 apartments on each floor. All apartments have their own dedicated storage room, private covered parking and spacious verandas. The top floor consists of two 2-bedroom apartments both with large verandas, accompanied with the magnificent view of the Limassol Marina and the picturesque view of the Mediterranean Sea.