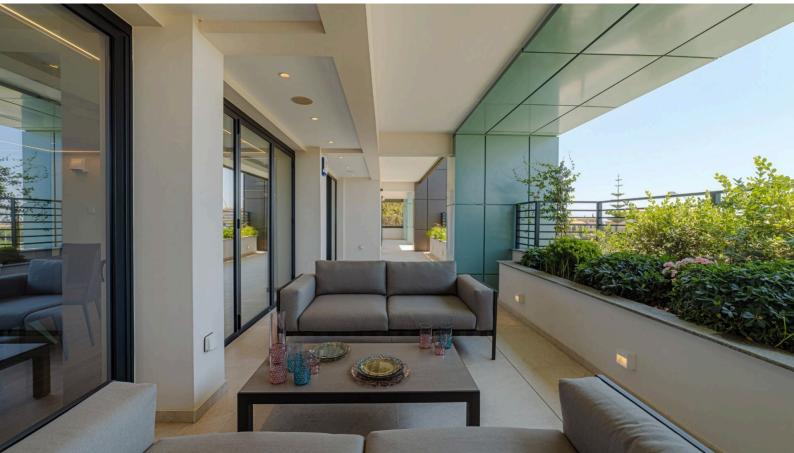

## Overview

Bedrooms: 4 Bathrooms: 4 Floors: 4 Year of construction:

2019

Furnished: Fully furnished

Parking spaces: 4 Status: Key ready Title deed: Yes Covered: 198m<sup>2</sup>

Covered veranda: 92m²

## **Features**

Smart home automation
Easy access to main roads
Easy access to highway
Bathroom underfloor heating
High ceilings

Balcony
Entrance gate
24-hour security
Alarm system
Wooden flooring

CCTV Sea view Kitchen appliances