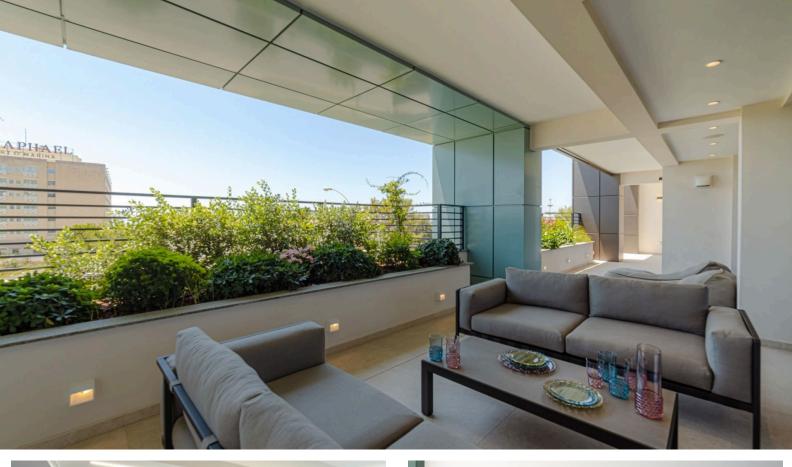

## Overview

Bedrooms: 4 Bathrooms: 4 Floors: 4 Year of construction:

2019

Furnished: Fully furnished

Parking spaces: 4 Status: Key ready Title deed: Yes Covered: 198m<sup>2</sup>

Covered veranda: 92m²

## **Features**

Smart home automation
Easy access to main roads
Easy access to highway
Bathroom underfloor heating
High ceilings

Balcony
Entrance gate
24-hour security
Alarm system
Wooden flooring

CCTV Sea view Kitchen appliances