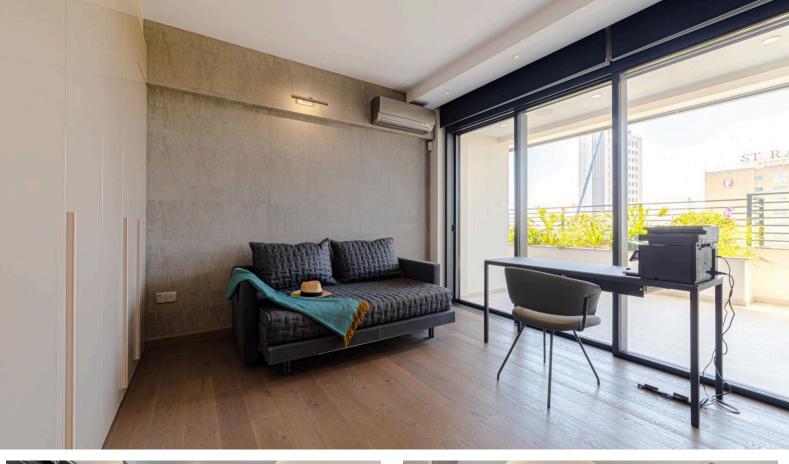

## Overview

Bedrooms: 4 Bathrooms: 4 Floors: 4 Year of construction:

2019

Furnished: Fully furnished

Parking spaces: 4 Status: Key ready Title deed: Yes Covered: 198m<sup>2</sup>

Covered veranda: 92m²

The complex has a sports centre with state of the art equipment, a swimming pool with leisure area, spacious lobby with 24hour concierge. The apartment is offered with underground parking (4 spaces), separate maid room and storage room on a mezzanine level. The apartment is equipped with a security system and a "Smart Home" system, which allows controlling of every internal system.