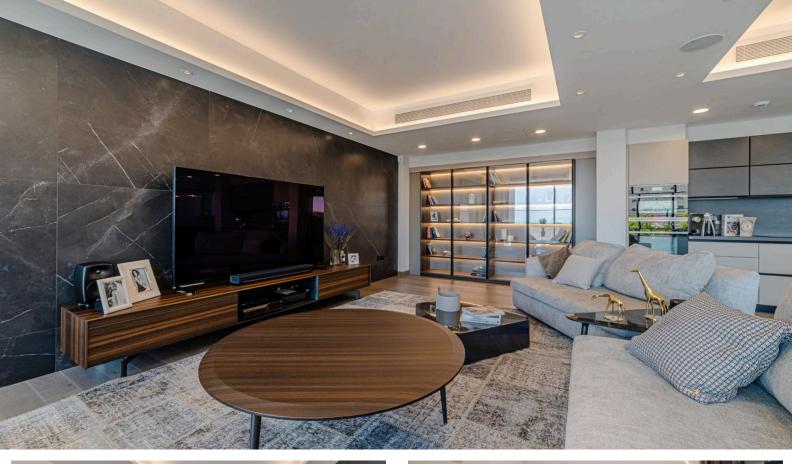

## Overview

Bedrooms: 4 Bathrooms: 4 Floors: 4 Year of construction:

2019

Furnished: Fully furnished

Parking spaces: 4 Status: Key ready Title deed: Yes Covered: 198m<sup>2</sup>

Covered veranda: 92m²

## **Features**

Smart home automation
Easy access to main roads
Easy access to highway
Bathroom underfloor heating
High ceilings

Balcony
Entrance gate
24-hour security
Alarm system
Wooden flooring

CCTV Sea view Kitchen appliances