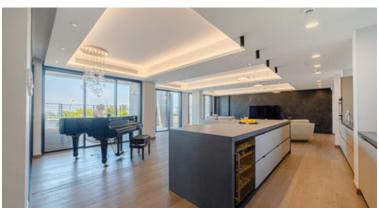

## **About the Property**

Elite, fully furnished, four-bedroom apartment located in a coastal area of Limassol-Parekklisia, 200 metres from the beach. Nearby, there are most luxurious hotels in Cyprus-Parklane, St.Raphael and Amara. Within walking distance, one can find restaurants of the Uptown Square group and the best beach of Limassol-Malindi. The area has convenient access to Paphos-Larnaca motorway, which allows getting to the airport within 30-minutes.

The complex has a sports centre with state of the art equipment, a swimming pool with leisure area, spacious lobby with 24hour concierge. The apartment is offered with underground parking (4 spaces), separate maid room and storage room on a mezzanine level. The apartment is equipped with a security system and a "Smart Home" system, which allows controlling of every internal system.

## **Features**

Smart home automation
Easy access to main roads
Easy access to highway
Bathroom underfloor heating
High ceilings

Balcony
Entrance gate
24-hour security
Alarm system
Wooden flooring

CCTV Sea view Kitchen appliances