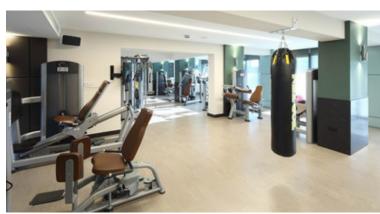

The complex has a sports centre with state of the art equipment, a swimming pool with leisure area, spacious lobby with 24hour concierge. The apartment is offered with underground parking (4 spaces), separate maid room and storage room on a mezzanine level. The apartment is equipped with a security system and a "Smart Home" system, which allows controlling of every internal system.

## **Facilities**

Aircondition, Split system
Heating, Underfloor
Parking, Underground
Gym
Sauna
Storage
Landscaped garden
Maid's room