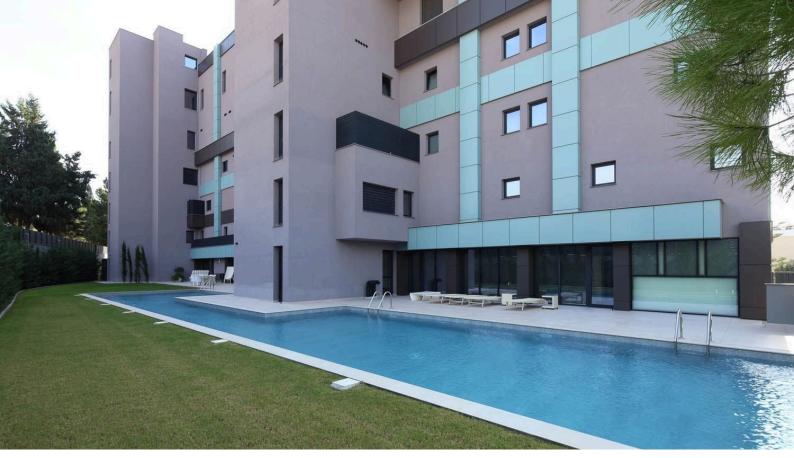

The complex has a sports centre with state of the art equipment, a swimming pool with leisure area, spacious lobby with 24hour concierge. The apartment is offered with underground parking (4 spaces), separate maid room and storage room on a mezzanine level. The apartment is equipped with a security system and a "Smart Home" system, which allows controlling of every internal system.

## **Facilities**

Aircondition, Split system
Heating, Underfloor
Parking, Underground
Gym
Sauna
Storage
Landscaped garden
Maid's room