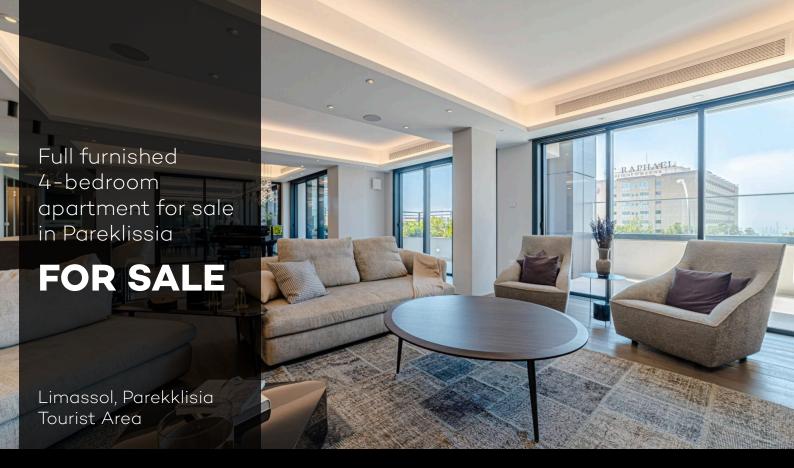

## Overview

Bedrooms: 4 Bathrooms: 4 Floors: 4 Year of construction:

2019

Furnished: Fully furnished

Parking spaces: 4 Status: Key ready Title deed: Yes Covered: 198m<sup>2</sup>

Covered veranda: 92m²

## **About the Property**

Elite, fully furnished, four-bedroom apartment located in a coastal area of Limassol-Parekklisia, 200 metres from the beach. Nearby, there are most luxurious hotels in Cyprus-Parklane, St.Raphael and Amara. Within walking distance, one can find restaurants of the Uptown Square group and the best beach of Limassol-Malindi. The area has convenient access to Paphos-Larnaca motorway, which allows getting to the airport within 30-minutes.