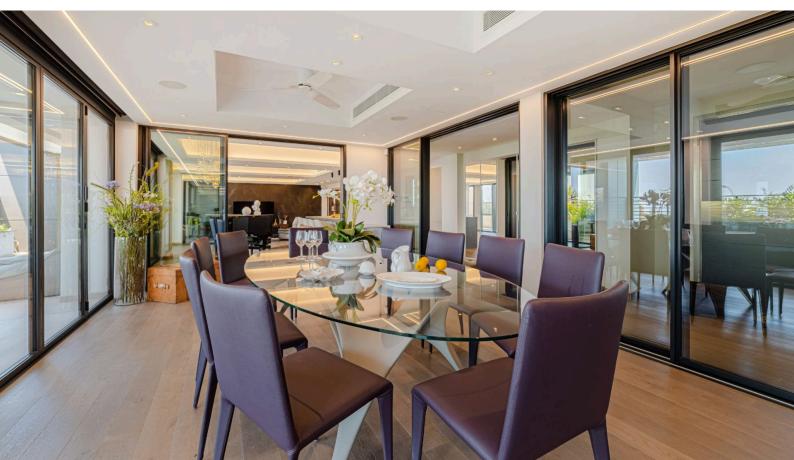

## **About the Property**

Elite, fully furnished, four-bedroom apartment located in a coastal area of Limassol-Parekklisia, 200 metres from the beach. Nearby, there are most luxurious hotels in Cyprus-Parklane, St.Raphael and Amara. Within walking distance, one can find restaurants of the Uptown Square group and the best beach of Limassol-Malindi. The area has convenient access to Paphos-Larnaca motorway, which allows getting to the airport within 30-minutes.

The complex has a sports centre with state of the art equipment, a swimming pool with leisure area, spacious lobby with 24hour concierge. The apartment is offered with underground parking (4 spaces), separate maid room and storage room on a mezzanine level. The apartment is equipped with a security system and a "Smart Home" system, which allows controlling of every internal system.