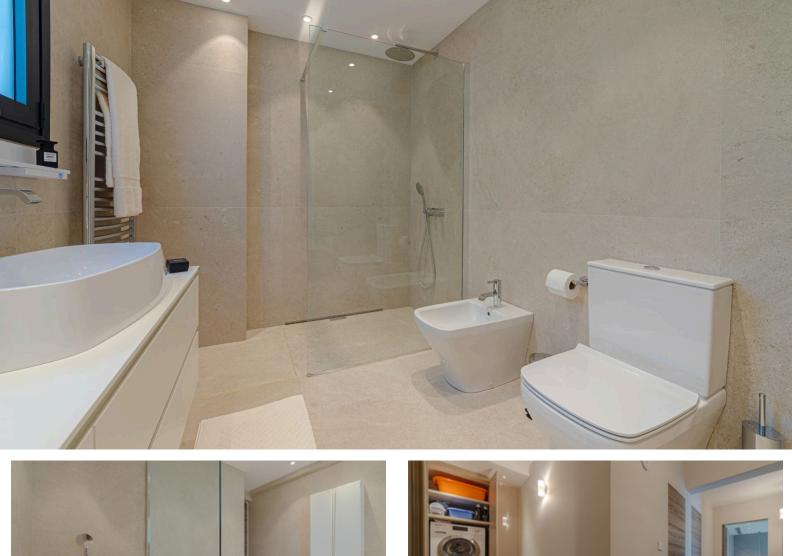

## **Features**

Smart home automation
Easy access to main roads
Easy access to highway
Bathroom underfloor heating
High ceilings

Balcony
Entrance gate
24-hour security
Alarm system
Wooden flooring

CCTV Sea view Kitchen appliances

## **Facilities**

Aircondition, Split system
Heating, Underfloor
Parking, Underground
Gym
Sauna
Storage
Landscaped garden
Maid's room