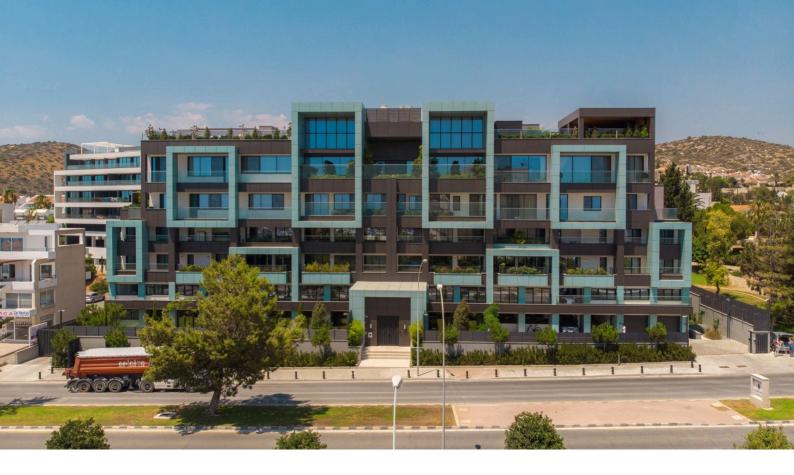

## **About the Property**

Elite, fully furnished, four-bedroom apartment located in a coastal area of Limassol-Parekklisia, 200 metres from the beach. Nearby, there are most luxurious hotels in Cyprus-Parklane, St.Raphael and Amara. Within walking distance, one can find restaurants of the Uptown Square group and the best beach of Limassol-Malindi. The area has convenient access to Paphos-Larnaca motorway, which allows getting to the airport within 30-minutes.

The complex has a sports centre with state of the art equipment, a swimming pool with leisure area, spacious lobby with 24hour concierge. The apartment is offered with underground parking (4 spaces), separate maid room and storage room on a mezzanine level. The apartment is equipped with a security system and a "Smart Home" system, which allows controlling of every internal system.