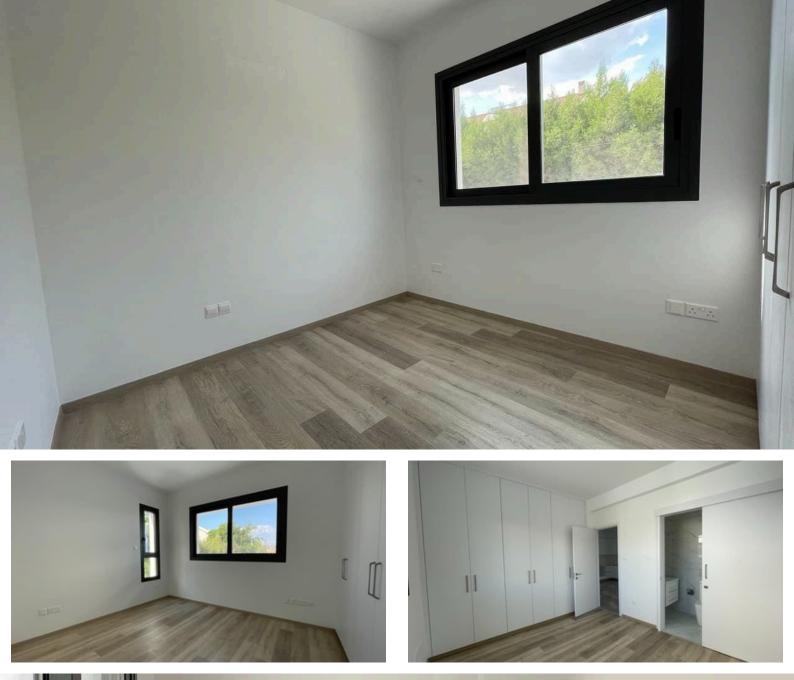

### **About the Property**

Majesty Real Estate presents this magnificent two (2) bedroom apartment in a quiet and family-friendly key point of Agios Athanasios, Limassol.

The flat features an indoor area of 81 sqm with covered verandas of 23 sqm, two bathrooms (one en-suite with shower and one with bathtub). It is located on the 1st floor of a marvellous residential building, constructed in 2021. One covered parking space and a storage room are included.

Bedrooms: 2 Bathroom: 2 Cov. Parking: Yes Storage: Yes