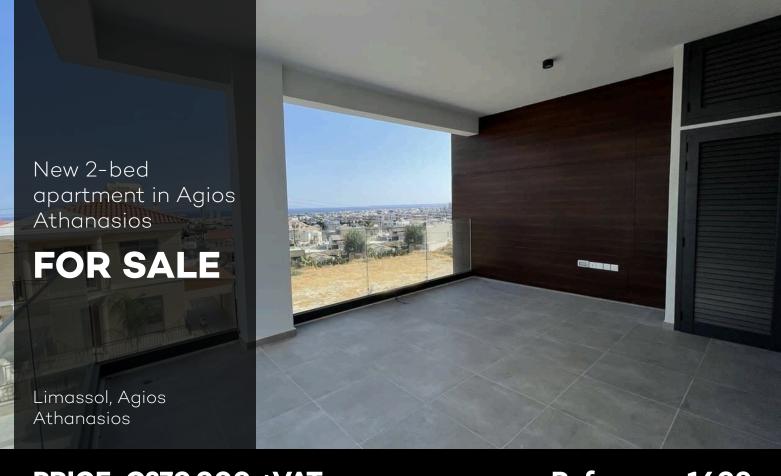

PRICE: €270,000 +VAT

Reference 1609

### **About the Property**

Majesty Real Estate presents this magnificent two (2) bedroom apartment in a quiet and family-friendly key point of Agios Athanasios, Limassol.

The flat features an indoor area of 81 sqm with covered verandas of 23 sqm, two bathrooms (one en-suite with shower and one with bathtub). It is located on the 1st floor of a marvellous residential building, constructed in 2021. One covered parking space and a storage room are included.

Furthermore, there are plenty of extra features that make this apartment an excellent choice both as an investment but also as a permanent residence.

Key characteristics

Indoor area: 81 sqm Cov. Verandas: 23 sqm

#### Overview

Bedrooms: 2 Bathrooms: 2 Living rooms: 1 Kitchens: 1

Year of Construction:

2021

Parking spaces: 1 Status: Key ready Covered: 81m<sup>2</sup>

Covered veranda: 23m²

Η Majesty Real Estate σας παρουσιάζει ένα υπέροχο διαμέρισμα δύο (2) υπνοδωματίων σε ένα ήσυχο και οικογενειακό περιβάλλον στην περιοχή του Αγίου Αθανάσιου, Λεμεσός.