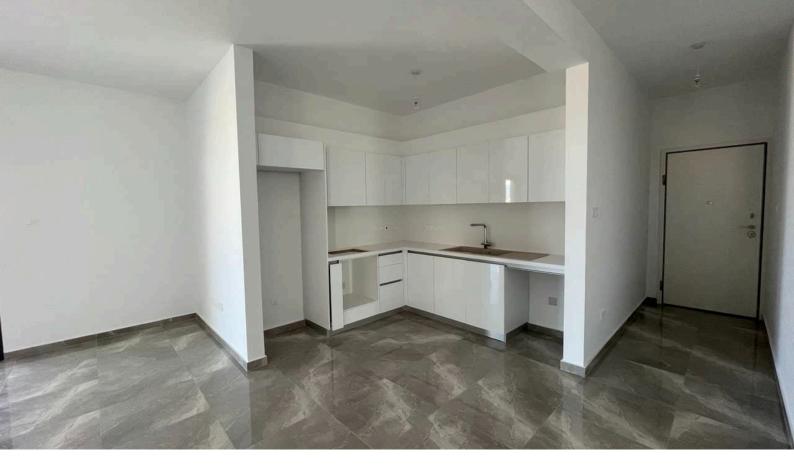

### **About the Property**

Majesty Real Estate presents this magnificent two (2) bedroom apartment in a quiet and family-friendly key point of Agios Athanasios, Limassol.

The flat features an indoor area of 81 sqm with covered verandas of 23 sqm, two bathrooms (one en-suite with shower and one with bathtub). It is located on the 1st floor of a marvellous residential building, constructed in 2021. One covered parking space and a storage room are included.

Furthermore, there are plenty of extra features that make this apartment an excellent choice both as an investment but also as a permanent residence.

Key characteristics

Indoor area: 81 sqm Cov. Verandas: 23 sqm

#### Overview

Bedrooms: 2 Bathrooms: 2 Living rooms: 1 Kitchens: 1

Year of Construction:

2021

Parking spaces: 1 Status: Key ready Covered: 81m<sup>2</sup>

Covered veranda: 23m²

Η Majesty Real Estate σας παρουσιάζει ένα υπέροχο διαμέρισμα δύο (2) υπνοδωματίων σε ένα ήσυχο και οικογενειακό περιβάλλον στην περιοχή του Αγίου Αθανάσιου, Λεμεσός.