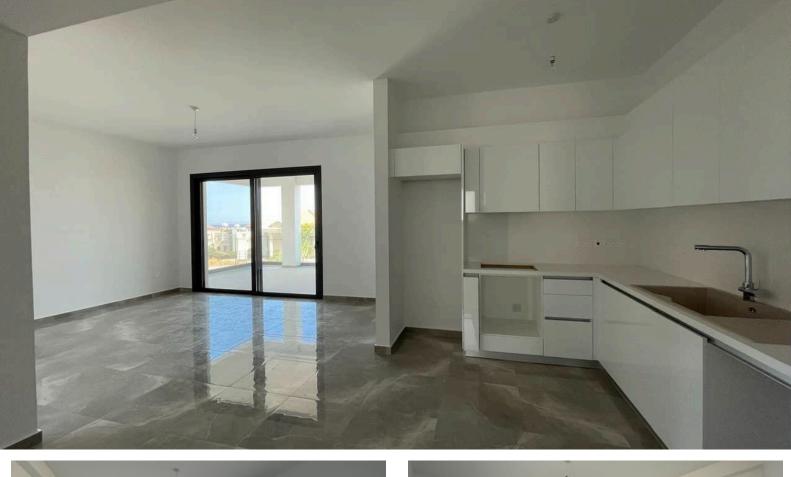

### **About the Property**

Majesty Real Estate presents this magnificent two (2) bedroom apartment in a quiet and family-friendly key point of Agios Athanasios, Limassol.

The flat features an indoor area of 81 sqm with covered verandas of 23 sqm, two bathrooms (one en-suite with shower and one with bathtub). It is located on the 1st floor of a marvellous residential building, constructed in 2021. One covered parking space and a storage room are included.

Furthermore, there are plenty of extra features that make this apartment an excellent choice both as an investment but also as a permanent residence.

Key characteristics

Indoor area: 81 sqm Cov. Verandas: 23 sqm

#### Overview

Bedrooms: 2 Bathrooms: 2 Living rooms: 1 Kitchens: 1

Year of Construction:

2021

Parking spaces: 1 Status: Key ready Covered: 81m<sup>2</sup>

Covered veranda: 23m²

Η Majesty Real Estate σας παρουσιάζει ένα υπέροχο διαμέρισμα δύο (2) υπνοδωματίων σε ένα ήσυχο και οικογενειακό περιβάλλον στην περιοχή του Αγίου Αθανάσιου, Λεμεσός.