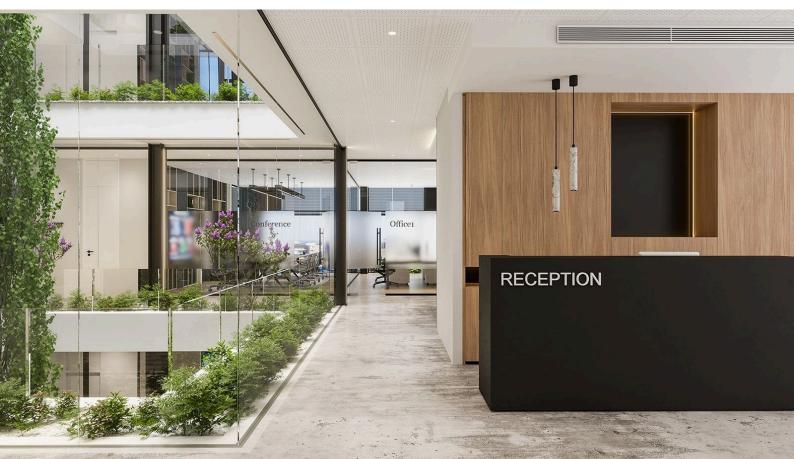

### **About the Property**

This one-of-a-kind commercial building boasts 5 floors and 9 underground parking spaces sheathed in high-performance materials and provisions for a productive and efficient work environment.

#### Main advantages:

- In the heart of Limassol's business centre
- Shell & Core or fully furnished office spaces
- Raised floor system