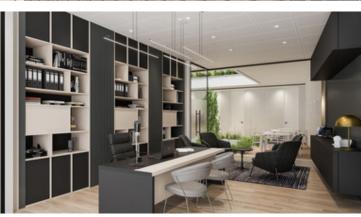

### **About the Property**

This one-of-a-kind commercial building boasts 5 floors and 9 underground parking spaces sheathed in high-performance materials and provisions for a productive and efficient work environment.

The building comes complete with high-ceilings and advanced technology provisions, whether the buyer opts for shell & core or fully furnished units.

A one-of-a-kind central atrium with plants enhances the property's natural lighting and ventilation system.

#### Main advantages:

- In the heart of Limassol's business centre
- Shell & Core or fully furnished office spaces
- Raised floor system