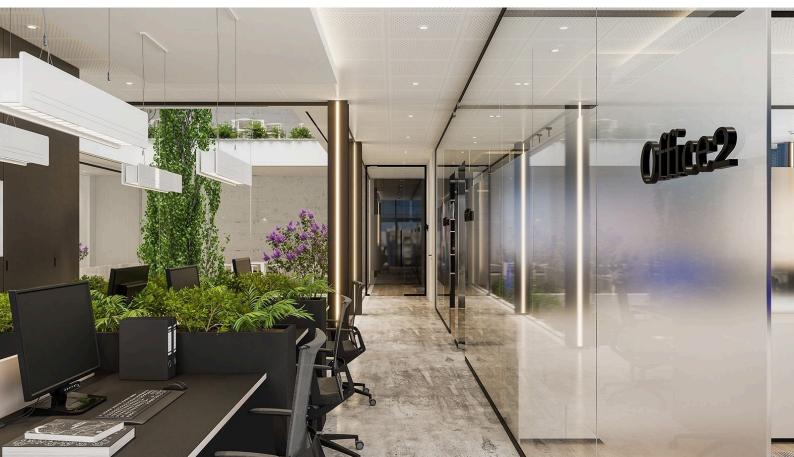

The building comes complete with high-ceilings and advanced technology provisions, whether the buyer opts for shell & core or fully furnished units.

A one-of-a-kind central atrium with plants enhances the property's natural lighting and ventilation system.

#### Main advantages:

- In the heart of Limassol's business centre
- Shell & Core or fully furnished office spaces
- Raised floor system