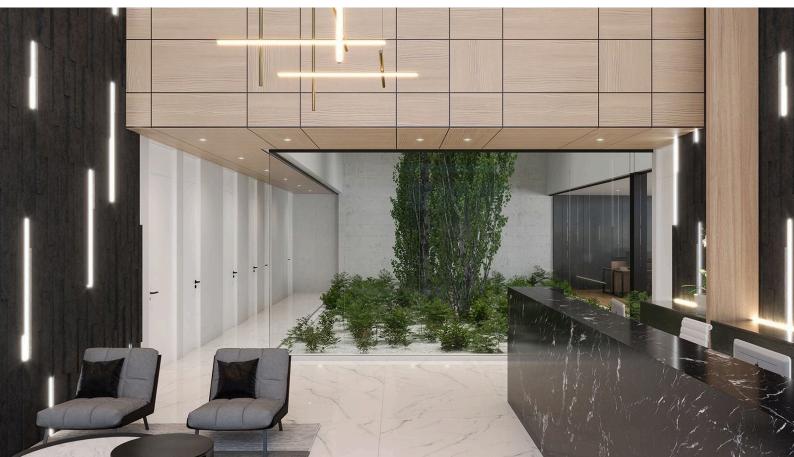

The building comes complete with high-ceilings and advanced technology provisions, whether the buyer opts for shell & core or fully furnished units.

A one-of-a-kind central atrium with plants enhances the property's natural lighting and ventilation system.