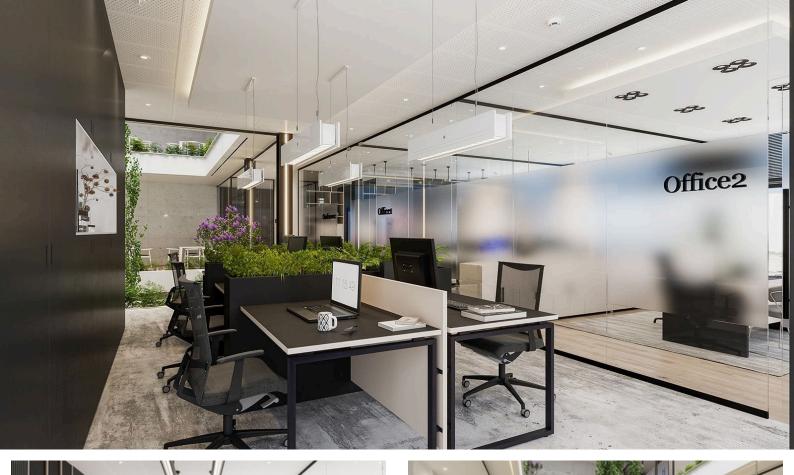

The building comes complete with high-ceilings and advanced technology provisions, whether the buyer opts for shell & core or fully furnished units.

A one-of-a-kind central atrium with plants enhances the property's natural lighting and ventilation system.

#### Main advantages:

- In the heart of Limassol's business centre
- Shell & Core or fully furnished office spaces
- Raised floor system