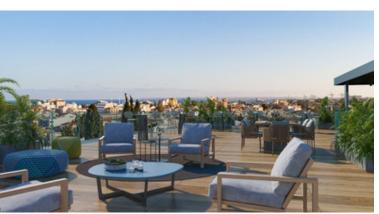

#### Key features:

- Indoor area: 1712 sq.m.
- Floors: 5
- Roof Garden: 150 sq.m.
- · Verandas: 234 sq.m.
- Underground Parking: 9
- Delivery: March 2023

### Features

Raised floors

Easy access to main roads

Furnished office

Near amenities

Roof garden