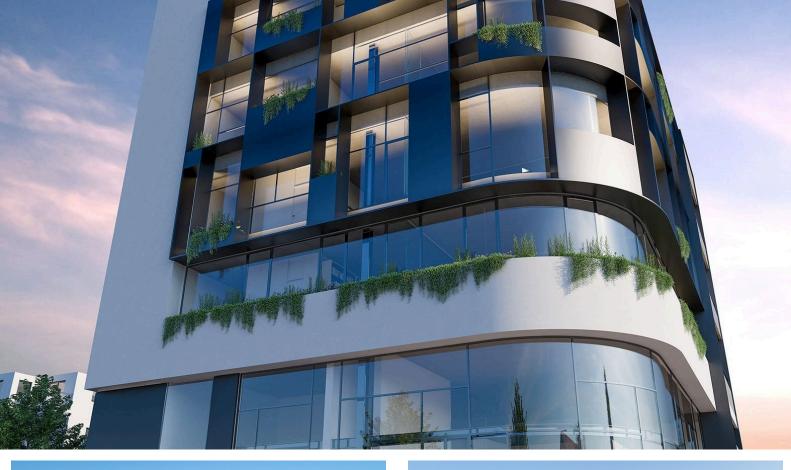

The building comes complete with high-ceilings and advanced technology provisions, whether the buyer opts for shell & core or fully furnished units.

A one-of-a-kind central atrium with plants enhances the property's natural lighting and ventilation system.