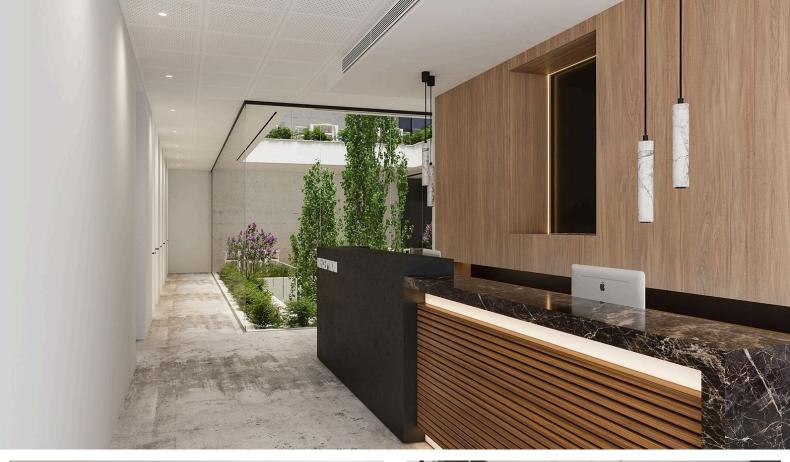

The building comes complete with high-ceilings and advanced technology provisions, whether the buyer opts for shell & core or fully furnished units.

A one-of-a-kind central atrium with plants enhances the property's natural lighting and ventilation system.