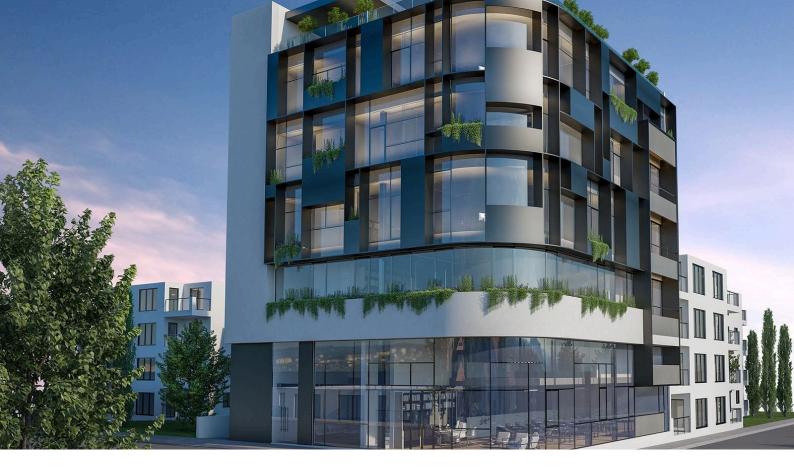

### **About the Property**

This one-of-a-kind commercial building boasts 5 floors and 9 underground parking spaces sheathed in high-performance materials and provisions for a productive and efficient work environment.

The building comes complete with high-ceilings and advanced technology provisions, whether the buyer opts for shell & core or fully furnished units.

A one-of-a-kind central atrium with plants enhances the property's natural lighting and ventilation system.