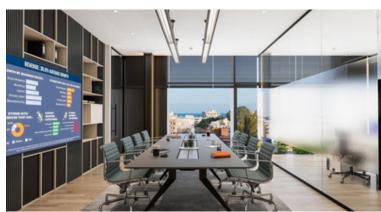

The building comes complete with high-ceilings and advanced technology provisions, whether the buyer opts for shell & core or fully furnished units.

A one-of-a-kind central atrium with plants enhances the property's natural lighting and ventilation system.

#### Main advantages:

- In the heart of Limassol's business centre
- Shell & Core or fully furnished office spaces
- Raised floor system