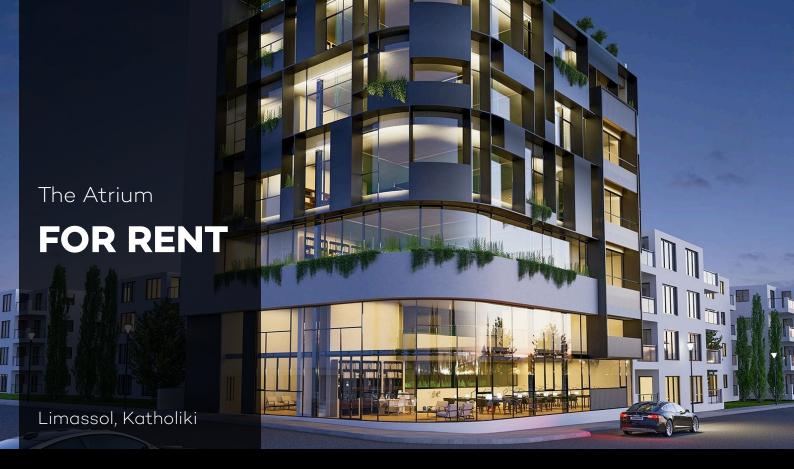

### **About the Property**

This one-of-a-kind commercial building boasts 5 floors and 9 underground parking spaces sheathed in high-performance materials and provisions for a productive and efficient work environment.

The building comes complete with high-ceilings and advanced technology provisions, whether the buyer opts for shell & core or fully furnished units.

A one-of-a-kind central atrium with plants enhances the property's natural lighting and ventilation system.

A location to be envied, just across the provincial administration, stones thrown away from Anexartisias high street and the beach front. The Atrium redefines what the working environment should be, right in the heart of the old town.