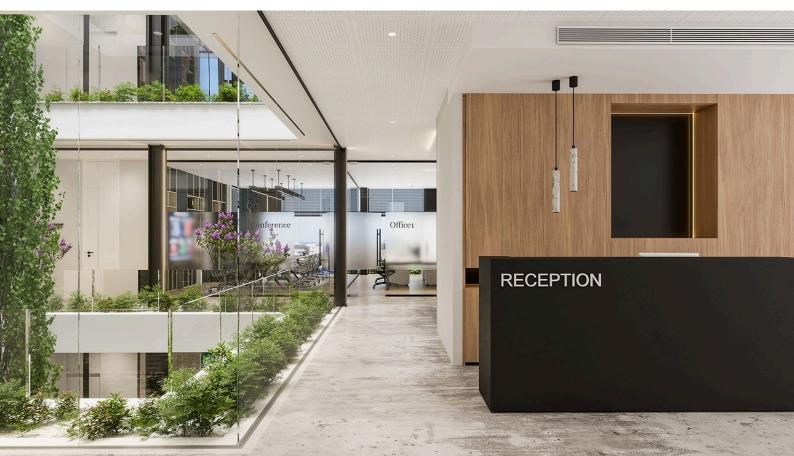

### About the Property

This one-of-a-kind commercial building boasts 5 floors and 9 underground parking spaces sheathed in high-performance materials and provisions for a productive and efficient work environment. The building comes complete with high-ceilings and advanced technology provisions, whether the buyer opts for shell & core or fully furnished units. A one-of-a-kind central atrium with plants enhances the property's natural lighting and ventilation system. A location to be envied, just across the provincial administration, stones thrown away from Anexartisias high street and the beach front. The Atrium redefines what the working environment should be, right in the heart of the old town.

#### Main advantages:

- In the heart of Limassol's business centre
- Shell & Core or fully furnished office spaces
- Raised floor system

### Features

Raised floors Easy access to main roads Furnished office Near amenities Roof Garden