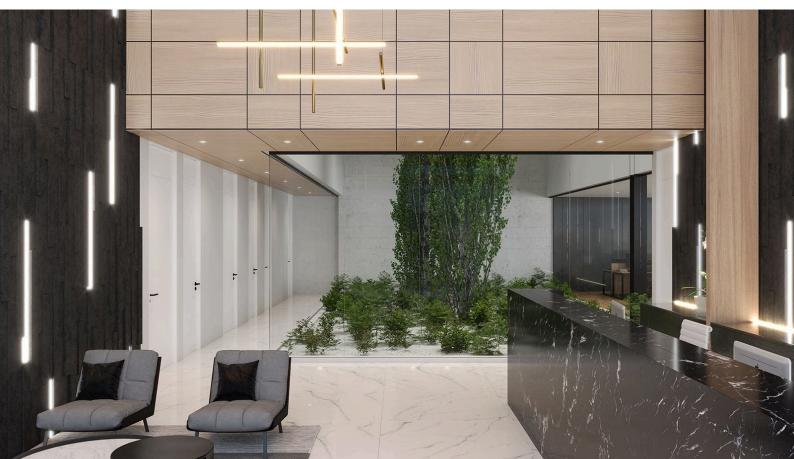

### About the Property

This one-of-a-kind commercial building boasts 5 floors and 9 underground parking spaces sheathed in high-performance materials and provisions for a productive and efficient work environment. The building comes complete with high-ceilings and advanced technology provisions, whether the buyer opts for shell & core or fully furnished units. A one-of-a-kind central atrium with plants enhances the property's natural lighting and ventilation system. A location to be envied, just across the provincial administration, stones thrown away from Anexartisias high street and the beach front. The Atrium redefines what the working environment should be, right in the heart of the old town.