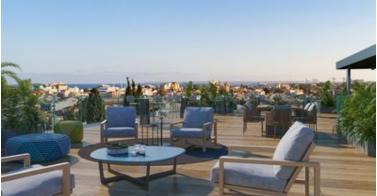

### About the Property

This one-of-a-kind commercial building boasts 5 floors and 9 underground parking spaces sheathed in high-performance materials and provisions for a productive and efficient work environment. The building comes complete with high-ceilings and advanced technology provisions, whether the buyer opts for shell & core or fully furnished units. A one-of-a-kind central atrium with plants enhances the property's natural lighting and ventilation system. A location to be envied, just across the provincial administration, stones thrown away from Anexartisias high street and the beach front. The Atrium redefines what the working environment should be, right in the heart of the old town.

#### Key features:

- Indoor area: 1712 sq.m.
- Floors: 5
- Roof Garden: 150 sq.m.
- Verandas: 234 sq.m.
- Underground Parking: 9
- Delivery: March 2023