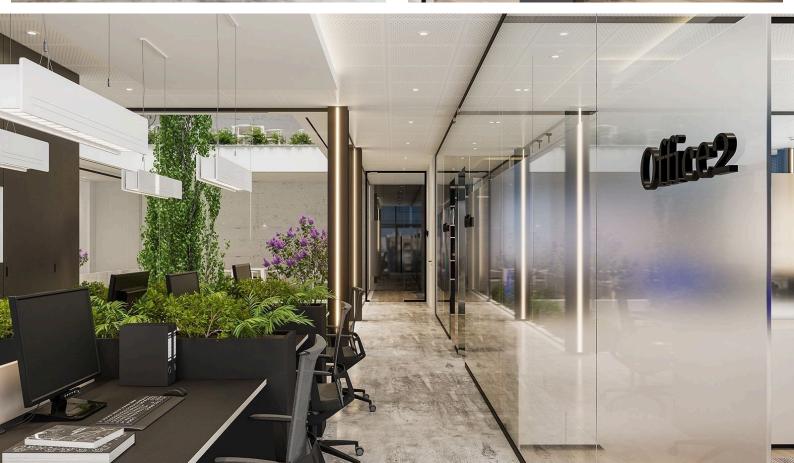

### About the Property

This one-of-a-kind commercial building boasts 5 floors and 9 underground parking spaces sheathed in high-performance materials and provisions for a productive and efficient work environment. The building comes complete with high-ceilings and advanced technology provisions, whether the buyer opts for shell & core or fully furnished units. A one-of-a-kind central atrium with plants enhances the property's natural lighting and ventilation system. A location to be envied, just across the provincial administration, stones thrown away from Anexartisias high street and the beach front. The Atrium redefines what the working environment should be, right in the heart of the old town.

#### Main advantages:

- In the heart of Limassol's business centre
- Shell & Core or fully furnished office spaces
- Raised floor system

### Features

Raised floors Easy access to main roads Furnished office Near amenities Roof Garden