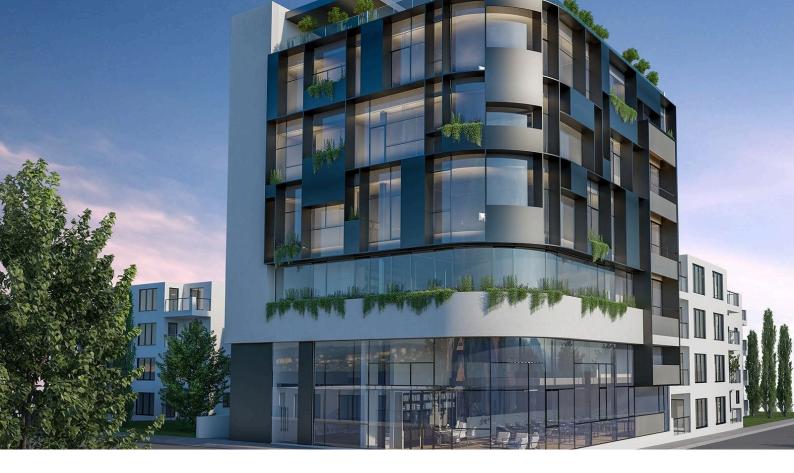

### About the Property

This one-of-a-kind commercial building boasts 5 floors and 9 underground parking spaces sheathed in high-performance materials and provisions for a productive and efficient work environment. The building comes complete with high-ceilings and advanced technology provisions, whether the buyer opts for shell & core or fully furnished units. A one-of-a-kind central atrium with plants enhances the property's natural lighting and ventilation system. A location to be envied, just across the provincial administration, stones thrown away from Anexartisias high street and the beach front. The Atrium redefines what the working environment should be, right in the heart of the old town.