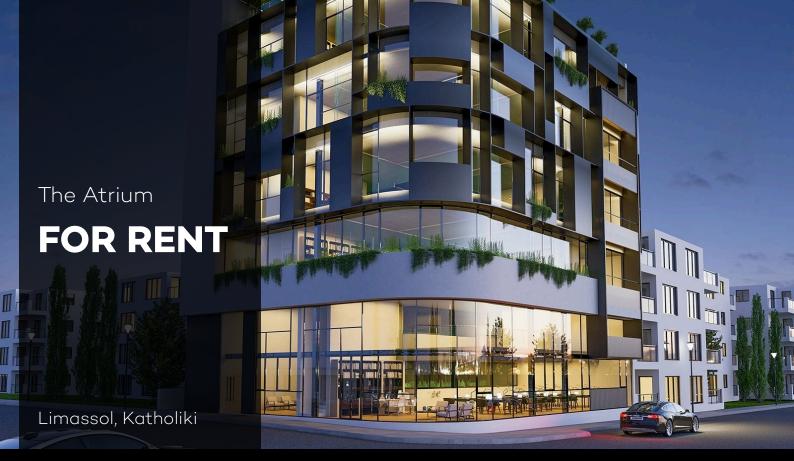

### About the Property

This one-of-a-kind commercial building boasts 5 floors and 9 underground parking spaces sheathed in high-performance materials and provisions for a productive and efficient work environment. The building comes complete with high-ceilings and advanced technology provisions, whether the buyer opts for shell & core or fully furnished units. A one-of-a-kind central atrium with plants enhances the property's natural lighting and ventilation system. A location to be envied, just across the provincial administration, stones thrown away from Anexartisias high street and the beach front. The Atrium redefines what the working environment should be, right in the heart of the old town.

#### Key features:

- Indoor area: 1712 sq.m.
- Floors: 5
- Roof Garden: 150 sq.m.
- Verandas: 234 sq.m.
- Underground Parking: 9
- Delivery: March 2023

#### Main advantages:

- In the heart of Limassol's business centre
- Shell & Core or fully furnished office spaces
- Raised floor system