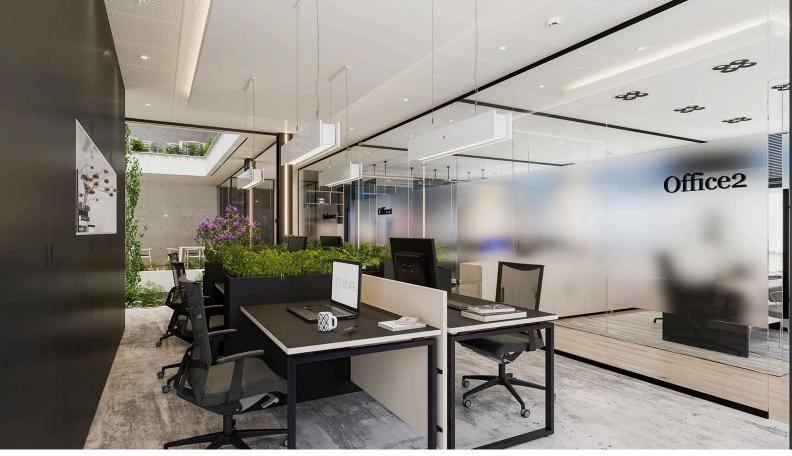

### About the Property

This one-of-a-kind commercial building boasts 5 floors and 9 underground parking spaces sheathed in high-performance materials and provisions for a productive and efficient work environment. The building comes complete with high-ceilings and advanced technology provisions, whether the buyer opts for shell & core or fully furnished units. A one-of-a-kind central atrium with plants enhances the property's natural lighting and ventilation system. A location to be envied, just across the provincial administration, stones thrown away from Anexartisias high street and the beach front. The Atrium redefines what the working environment should be, right in the heart of the old town.

#### Main advantages:

- In the heart of Limassol's business centre
- Shell & Core or fully furnished office spaces
- Raised floor system

### Features

Raised floors Easy access to main roads Furnished office Near amenities Roof Garden