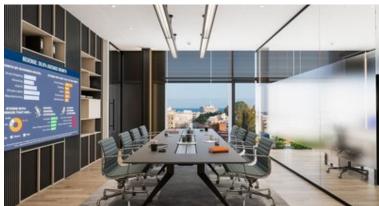

### About the Property

This one-of-a-kind commercial building boasts 5 floors and 9 underground parking spaces sheathed in high-performance materials and provisions for a productive and efficient work environment. The building comes complete with high-ceilings and advanced technology provisions, whether the buyer opts for shell & core or fully furnished units. A one-of-a-kind central atrium with plants enhances the property's natural lighting and ventilation system. A location to be envied, just across the provincial administration, stones thrown away from Anexartisias high street and the beach front. The Atrium redefines what the working environment should be, right in the heart of the old town.

#### Main advantages:

- In the heart of Limassol's business centre
- Shell & Core or fully furnished office spaces
- Raised floor system